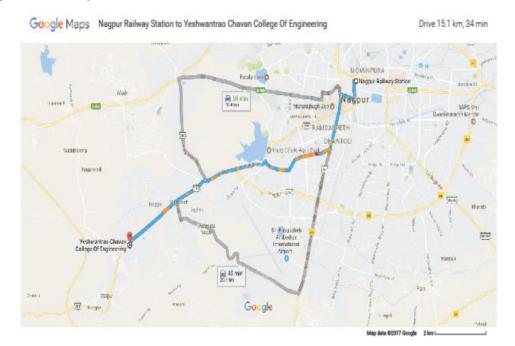

# Location Map of Institute: Y.C.C.E., Nagpur

## A: - Nagpur Railway Station

# B: - Yeshwantrao Chavan College of Engineering, Wandongri, Nagpur- 44110