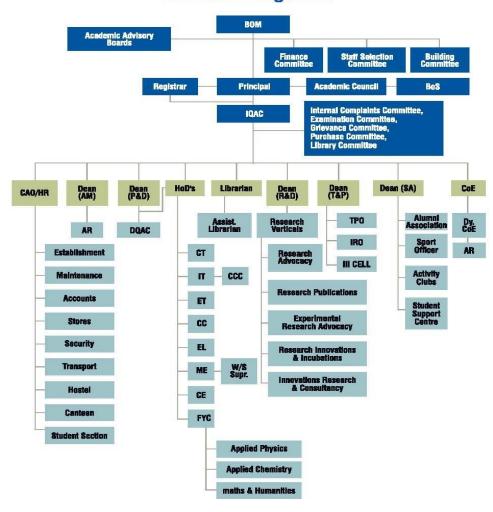

|
|     | B. Visit happened but result awaited            | -                                                                                                                                                                                                 |
| 3   | Not Applied                                     | N.A.                                                                                                                                                                                              |

# Location Map of Institute: Y.C.C.E., Nagpur

## A: - Nagpur Railway Station



# B: - Yeshwantrao Chavan College of Engineering, Wandongri, Nagpur- 44110



## 9. ORGANISATION CHART

# **Organization Chart**

## **Board of Management**



| Name of Department*                     | Civil                                                                                                            | Engin                   | eering          |          |            |          |          |            |           |
|-----------------------------------------|------------------------------------------------------------------------------------------------------------------|-------------------------|-----------------|----------|------------|----------|----------|------------|-----------|
| Course                                  |                                                                                                                  | Bachelor of Engineering |                 |          |            |          |          |