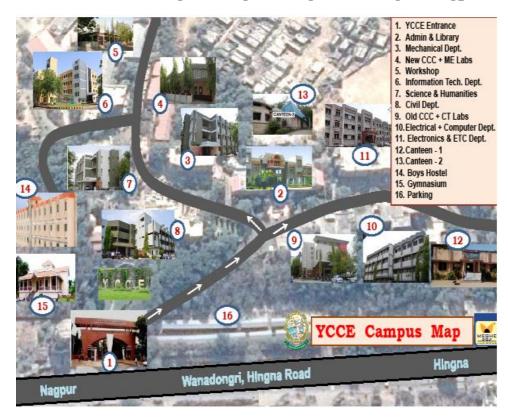

|
|     | B. Visit happened but result awaited            | -                                                                                                                                                                                                 |
| 3   | Not Applied                                     | N.A.                                                                                                                                                                                              |

# Location Map of Institute: Y.C.C.E., Nagpur

## A: - Nagpur Railway Station



# B: - Yeshwantrao Chavan College of Engineering, Wandongri, Nagpur- 44110



## 9. ORGANISATION CHART

# **Organization Chart**

## **Board of Management**



| Name of Department*                     | Civil                                                                                                            | Engin                   | eering          |          |            |          |          |            |           |
|-----------------------------------------|------------------------------------------------------------------------------------------------------------------|-------------------------|-----------------|----------|------------|----------|----------|------------|-----------|
| Course                                  |                                                                                                                  | Bachelor