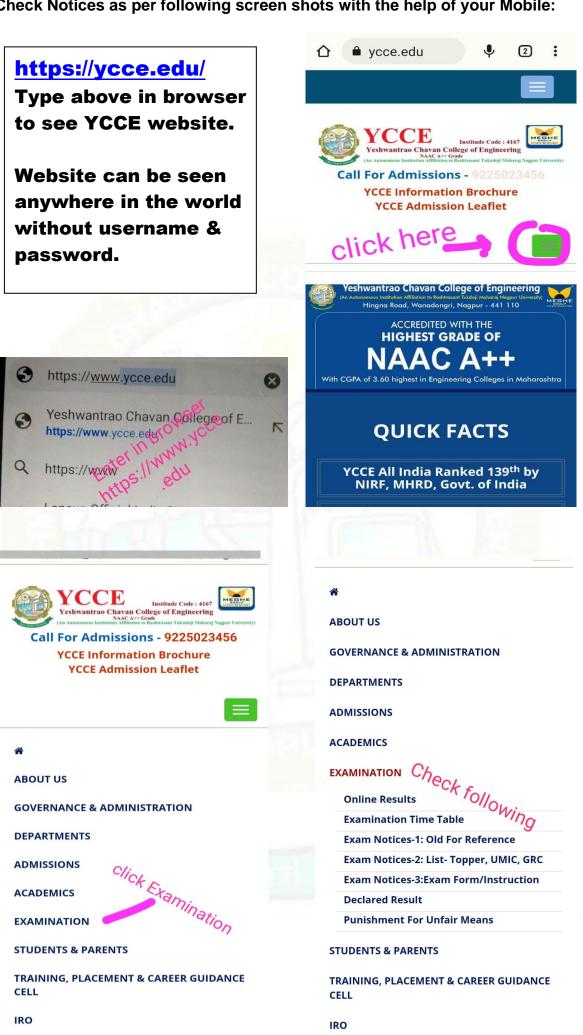

#### Office of Controller of Examinations

Check Notices as per following screen shots with the help of your Mobile:

**CONTACT US** 

# Various Notices are available on the website. <a href="https://www.ycce.edu/Examinationinfo.php">https://www.ycce.edu/Examinationinfo.php</a>

Following are sample notices. Check website regularly.

#### **Exam Notices 1:** Notices for reference –

(These notices are of Rules types)

- 1.0 FAQ (Frequently asked questions) Related to exam.
- 1.2 See your Evaluated Answer Book & Marks Once
- 1.3 Grievance Notice- Last date to apply Revaluation, its Format.
- 1.4 Guidelines for Grace Marks
- 1.5 Forego poor Internal marks\_ Notification.
- 1.6.1 Calculation & Conversion of SGPA & CGPA
- 1.6.2 Conversion of CGPA to Percentage -Sem 8
- 1.7.1 Whom to Contact for Document verification, Transcript, scholarship, accounts matter.
- 1.7.2 Whom to contact for ESE related matters.
- 1.8 CGPA Improvement -SOP (Standard Operating Procedure)
- 1.9 Grades Cut offs, its meaning pointer system at YCCE
- 1.10 Mandatory Learning \_ Audit Course Grades Re-appear exam
- 1.11 Minimum Marks required in ESE from 20-21
- 1.12 Last chance to SOE 2014
- 1.13 Sem Long Internship \_Detained-UMIC related Principal Direction 1 of 2018
- 1.14 Duplicate Grade Report Or Spelling Corrections
- 1.15 How to obtain Backlog / Attempt certificate.
- 1.16 Make up exam through SMS scheme.
- 1.17 Alternate exam \_national-international activity
- 1.18 Exam form for SMS Scheme Revised 16-03-2023.
- 1.19 Instructions to check Student diary app regularly.
- 1.12 Last chance to appear for Scheme 2018 SOE 201.1 & 202.1

## **Exam Notices 2:**

Toppers - List of Toppers,

Revaluation - GRC Notification (Grievance Redressal Committee-),

Copy cases -UMIC Notification (use of Unfair Means Investigation

Committee),

#### **Exam Notices 3:**

- 3.1 ESE Exam form Fees,
- 3.2 How to log in for Exam form,
- 3.3 Admit card & I-Card Fine,
- 3.4 Instructions to Examinee,
- 3.5 Exam form Submission Notice,

Above are sample notices. Check website regularly.