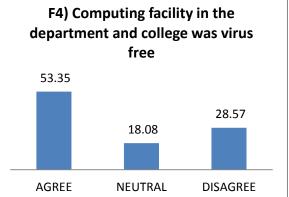

### **Yeshwantrao Chavan College of Engineering**

(An Autonomous Institution affiliated to Rashtrasant Tukadoji Maharaj Nagpur University)
(Accredited 'A' Grade by NAAC with a score of 3.25)

### Office of Dean (Academic Matters)

#### STUDENT SATISFACTION SURVEY (EXIT FEEDBACK) 2016-17

#### A) Attainment of programme outcomes

















### **B)** Academic Experience













### C) Evaluation





# C8) Examination and results are declared as per specified dates in the Academic Calendar





# D) Other activities arranged by the department to enrich the academic immersion









### E) Library facilities





**NEUTRAL** 

**AGREE** 

(Dr. A.V. Bapat) Dean (Academic Matters)

DISAGREE

### F) Computer and internet facility









### **G)** Training and Placement support









### H) Facilities of Institute













H6) Overall cleanliness on





### I) Interaction experience with the office bearers



































Cerms

Principal
Yeshwantrao Chavan
College of Engineering
Wanadongri Hingna Road,
NAGPUR-441110

An Bagar