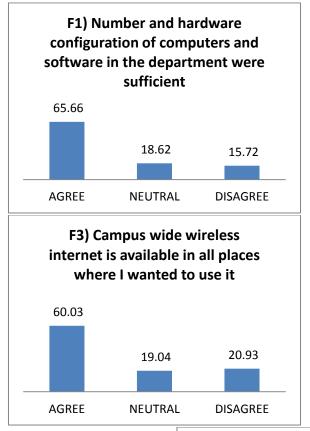

### **Yeshwantrao Chavan College of Engineering**

(An Autonomous Institution affiliated to Rashtrasant Tukadoji Maharaj Nagpur University)
(Accredited 'A' Grade by NAAC with a score of 3.25)

### Office of Dean (Academic Matters)

#### STUDENT SATISFACTION SURVEY (EXIT FEEDBACK) 2016-17

#### A) Attainment of programme outcomes

















### **B)** Academic Experience













### C) Evaluation





# C8) Examination and results are declared as per specified dates in the Academic Calendar





# D) Other activities arranged by the department to enrich the academic immersion









### E) Library facilities





**NEUTRAL** 

**AGREE** 

(Dr. A.V. Bapat) Dean (Academic Matters)

DISAGREE

### F) Computer and internet facility









### **G)** Training and Placement support









### H) Facilities of Institute













H6) Overall cleanliness on





### I) Interaction experience with the office bearers



































Cerms

Principal
Yeshwantrao Chavan
College of Engineering
Wanadongri Hingna Road,
NAGPUR-441110

An Bagar