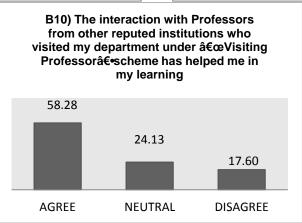

### **Yeshwantrao Chavan College of Engineering**

(An Autonomous Institution affiliated to Rashtrasant Tukadoji Maharaj Nagpur University)
(Accredited 'A' Grade by NAAC with a score of 3.25)

### Office of Dean (Academic Matters)

#### STUDENT SATISFACTION SURVEY (EXIT FEEDBACK) 2016-17

#### A) Attainment of programme outcomes

















### **B)** Academic Experience













### C) Evaluation





# C8) Examination and results are declared as per specified dates in the Academic Calendar





# D) Other activities arranged by the department to enrich the academic immersion









### E) Library facilities





**NEUTRAL** 

**AGREE** 

(Dr. A.V. Bapat) Dean (Academic Matters)

DISAGREE

### F) Computer and internet facility









### **G)** Training and Placement support









### H) Facilities of Institute













H6) Overall cleanliness on





### I) Interaction experience with the office bearers



































Cerms

Principal
Yeshwantrao Chavan
College of Engineering
Wanadongri Hingna Road,
NAGPUR-441110

An Bagar