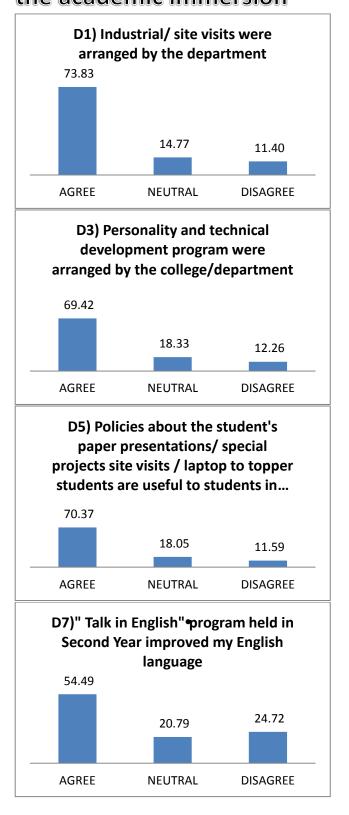

# D) Other activities arranged by the department to enrich the academic immersion