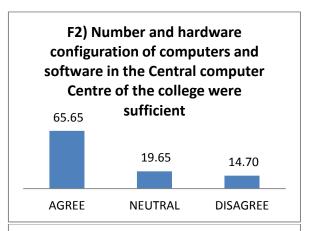

### **Yeshwantrao Chavan College of Engineering**

(An Autonomous Institution affiliated to Rashtrasant Tukadoji Maharaj Nagpur University)
(Accredited 'A' Grade by NAAC with a score of 3.25)

### Office of Dean (Academic Matters)

#### STUDENT SATISFACTION SURVEY (EXIT FEEDBACK) 2016-17

#### A) Attainment of programme outcomes

















### **B)** Academic Experience













### C) Evaluation





# C8) Examination and results are declared as per specified dates in the Academic Calendar





# D) Other activities arranged by the department to enrich the academic immersion









### E) Library facilities





**NEUTRAL** 

**AGREE** 

(Dr. A.V. Bapat) Dean (Academic Matters)

DISAGREE

### F) Computer and internet facility









### **G)** Training and Placement support









### H) Facilities of Institute













H6) Overall cleanliness on





### I) Interaction experience with the office bearers



































Cerms

Principal
Yeshwantrao Chavan
College of Engineering
Wanadongri Hingna Road,
NAGPUR-441110

An Bagar