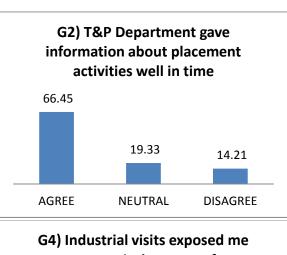

**Yeshwantrao Chavan College of Engineering**

(An Autonomous Institution affiliated to Rashtrasant Tukadoji Maharaj Nagpur University)
(Accredited 'A' Grade by NAAC with a score of 3.25)

### Office of Dean (Academic Matters)

#### STUDENT SATISFACTION SURVEY (EXIT FEEDBACK) 2016-17

#### A) Attainment of programme outcomes

















### **B)** Academic Experience













### C) Evaluation





# C8) Examination and results are declared as per specified dates in the Academic Calendar





# D) Other activities arranged by the department to enrich the academic immersion









### E) Library facilities





**NEUTRAL** 

**AGREE** 

(Dr. A.V. Bapat) Dean (Academic Matters)

DISAGREE

### F) Computer and internet facility









### **G)** Training and Placement support









### H) Facilities of Institute













H6) Overall cleanliness on





### I) Interaction experience with the office bearers



































Cerms

Principal
Yeshwantrao Chavan
College of Engineering
Wanadongri Hingna Road,
NAGPUR-441110

An Bagar