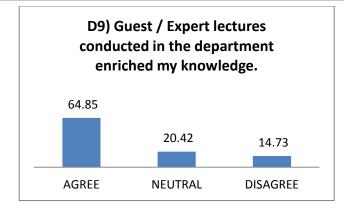

# D) Other activities arranged by the department to enrich the academic immersion