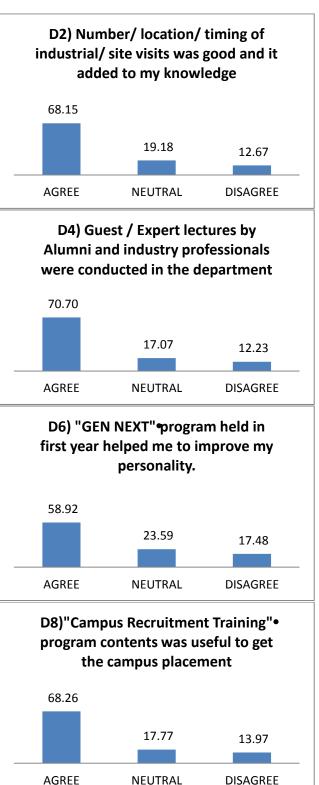

# D) Other activities arranged by the department to enrich the academic immersion