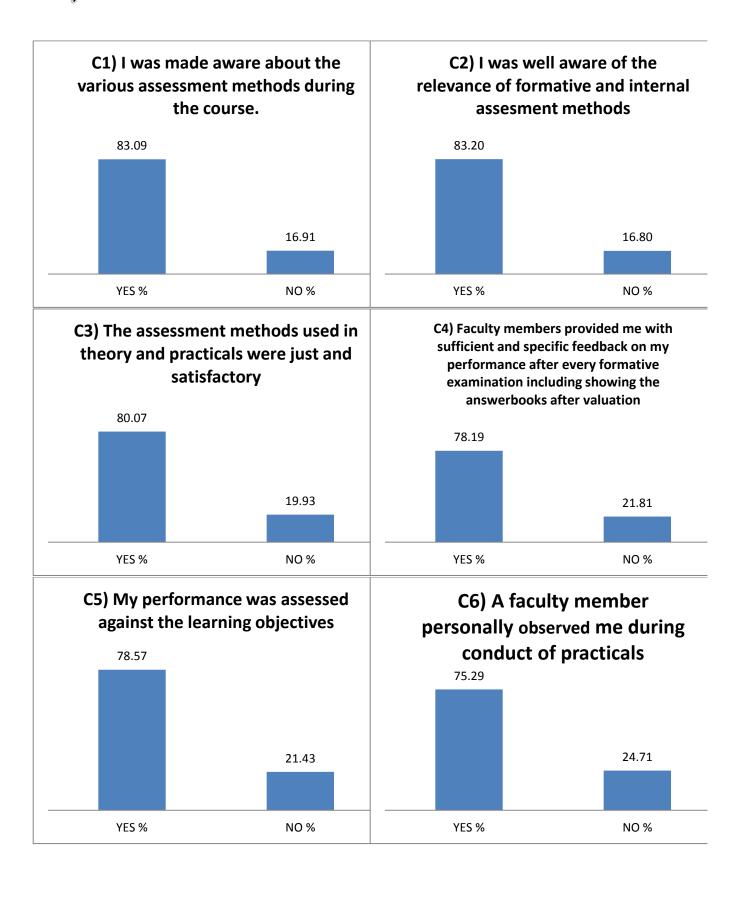

### **Yeshwantrao Chavan College of Engineering**

(An Autonomous Institution affiliated to Rashtrasant Tukadoji Maharaj Nagpur University)
(Accredited 'A' Grade by NAAC with a score of 3.25)

### Office of Dean (Academic Matters)

#### STUDENT SATISFACTION SURVEY (EXIT FEEDBACK) 2016-17

#### A) Attainment of programme outcomes

















### **B)** Academic Experience













### C) Evaluation





# C8) Examination and results are declared as per specified dates in the Academic Calendar





# D) Other activities arranged by the department to enrich the academic immersion









### E) Library facilities





**NEUTRAL** 

**AGREE** 

(Dr. A.V. Bapat) Dean (Academic Matters)

DISAGREE

### F) Computer and internet facility









### **G)** Training and Placement support









### H) Facilities of Institute













H6) Overall cleanliness on





### I) Interaction experience with the office bearers



































Cerms

Principal
Yeshwantrao Chavan
College of Engineering
Wanadongri Hingna Road,
NAGPUR-441110

An Bagar