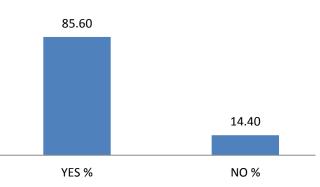

# C8) Examination and results are declared as per specified dates in the Academic Calendar