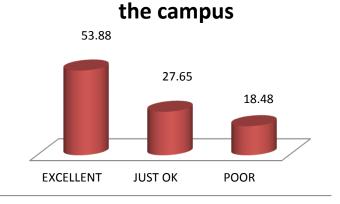

(An Autonomous Institution affiliated to Rashtrasant Tukadoji Maharaj Nagpur University)
(Accredited 'A' Grade by NAAC with a score of 3.25)

### Office of Dean (Academic Matters)

#### STUDENT SATISFACTION SURVEY (EXIT FEEDBACK) 2016-17

#### A) Attainment of programme outcomes

















### **B)** Academic Experience













### C) Evaluation





# C8) Examination and results are declared as per specified dates in the Academic Calendar





# D) Other activities arranged by the department to enrich the academic immersion









### E) Library facilities





**NEUTRAL** 

**AGREE** 

(Dr. A.V. Bapat) Dean (Academic Matters)

DISAGREE

### F) Computer and internet facility









### **G)** Training and Placement support









### H) Facilities of Institute













H6) Overall cleanliness on





### I) Interaction experience with the office bearers



































Cerms

Principal
Yeshwantrao Chavan
College of Engineering
Wanadongri Hingna Road,
NAGPUR-441110

An Bagar