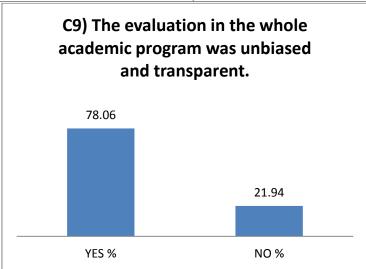

### **Yeshwantrao Chavan College of Engineering**

(An Autonomous Institution affiliated to Rashtrasant Tukadoji Maharaj Nagpur University)
(Accredited 'A' Grade by NAAC with a score of 3.25)

### Office of Dean (Academic Matters)

#### STUDENT SATISFACTION SURVEY (EXIT FEEDBACK) 2016-17

#### A) Attainment of programme outcomes

















### **B)** Academic Experience













### C) Evaluation





# C8) Examination and results are declared as per specified dates in the Academic Calendar





# D) Other activities arranged by the department to enrich the academic immersion









### E) Library facilities





**NEUTRAL** 

**AGREE** 

(Dr. A.V. Bapat) Dean (Academic Matters)

DISAGREE

### F) Computer and internet facility









### **G)** Training and Placement support









### H) Facilities of Institute













H6) Overall cleanliness on





### I) Interaction experience with the office bearers



































Cerms

Principal
Yeshwantrao Chavan
College of Engineering
Wanadongri Hingna Road,
NAGPUR-441110

An Bagar