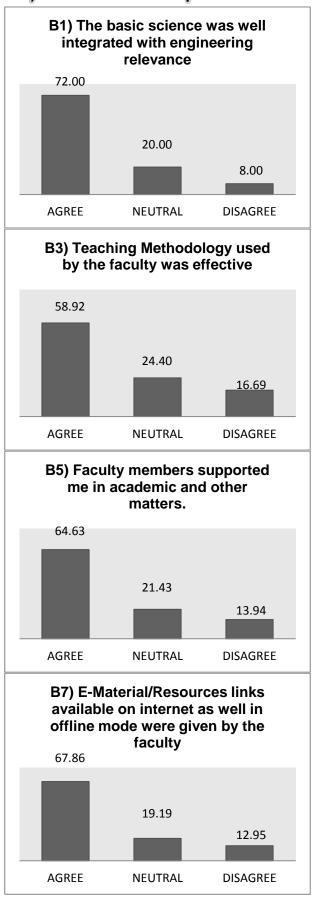

### **Yeshwantrao Chavan College of Engineering**

(An Autonomous Institution affiliated to Rashtrasant Tukadoji Maharaj Nagpur University)
(Accredited 'A' Grade by NAAC with a score of 3.25)

### Office of Dean (Academic Matters)

#### STUDENT SATISFACTION SURVEY (EXIT FEEDBACK) 2016-17

#### A) Attainment of programme outcomes

















### **B)** Academic Experience













### C) Evaluation





# C8) Examination and results are declared as per specified dates in the Academic Calendar





# D) Other activities arranged by the department to enrich the academic immersion









### E) Library facilities





**NEUTRAL** 

**AGREE** 

(Dr. A.V. Bapat) Dean (Academic Matters)

DISAGREE

### F) Computer and internet facility









### **G)** Training and Placement support









### H) Facilities of Institute













H6) Overall cleanliness on





### I) Interaction experience with the office bearers



































Cerms

Principal
Yeshwantrao Chavan
College of Engineering
Wanadongri Hingna Road,
NAGPUR-441110

An Bagar