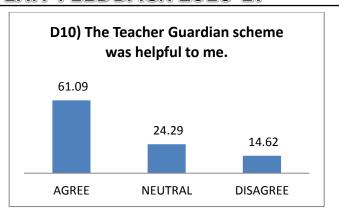

# D) Other activities arranged by the department to enrich the academic immersion