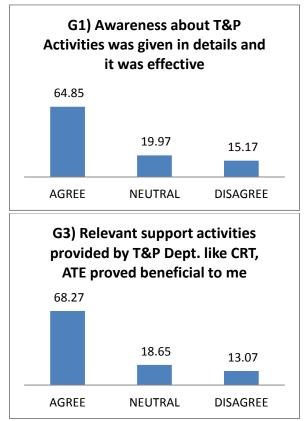

## **Yeshwantrao Chavan College of Engineering**

(An Autonomous Institution affiliated to Rashtrasant Tukadoji Maharaj Nagpur University)
(Accredited 'A' Grade by NAAC with a score of 3.25)

### Office of Dean (Academic Matters)

#### STUDENT SATISFACTION SURVEY (EXIT FEEDBACK) 2016-17

#### A) Attainment of programme outcomes

















### **B)** Academic Experience













### C) Evaluation





# C8) Examination and results are declared as per specified dates in the Academic Calendar





# D) Other activities arranged by the department to enrich the academic immersion









### E) Library facilities





**NEUTRAL** 

**AGREE** 

(Dr. A.V. Bapat) Dean (Academic Matters)

DISAGREE

### F) Computer and internet facility









### **G)** Training and Placement support









### H) Facilities of Institute













H6) Overall cleanliness on





### I) Interaction experience with the office bearers



































Cerms

Principal
Yeshwantrao Chavan
College of Engineering
Wanadongri Hingna Road,
NAGPUR-441110

An Bagar