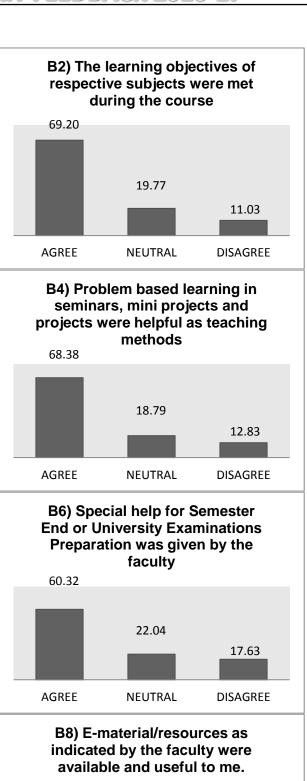

### **Yeshwantrao Chavan College of Engineering**

(An Autonomous Institution affiliated to Rashtrasant Tukadoji Maharaj Nagpur University)
(Accredited 'A' Grade by NAAC with a score of 3.25)

### Office of Dean (Academic Matters)

#### STUDENT SATISFACTION SURVEY (EXIT FEEDBACK) 2016-17

#### A) Attainment of programme outcomes

















### **B)** Academic Experience













### C) Evaluation





# C8) Examination and results are declared as per specified dates in the Academic Calendar





# D) Other activities arranged by the department to enrich the academic immersion









### E) Library facilities





**NEUTRAL** 

**AGREE** 

(Dr. A.V. Bapat) Dean (Academic Matters)

DISAGREE

### F) Computer and internet facility









### **G)** Training and Placement support









### H) Facilities of Institute













H6) Overall cleanliness on





### I) Interaction experience with the office bearers



































Cerms

Principal
Yeshwantrao Chavan
College of Engineering
Wanadongri Hingna Road,
NAGPUR-441110

An Bagar