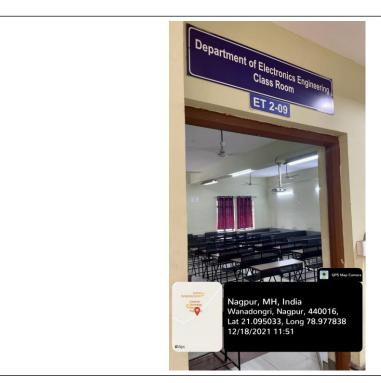

ET 2-09 (Classroom)

ET 2-09 (Classroom)

| Classroom Number         | ET 2-09 (Classroom)                                                                                       |
|--------------------------|-----------------------------------------------------------------------------------------------------------|
| Available ICT Facilities | Fixed LCD Projector, LCD Screen, Internet Cable, Computer with net connectivity, Camera, Green Board etc. |