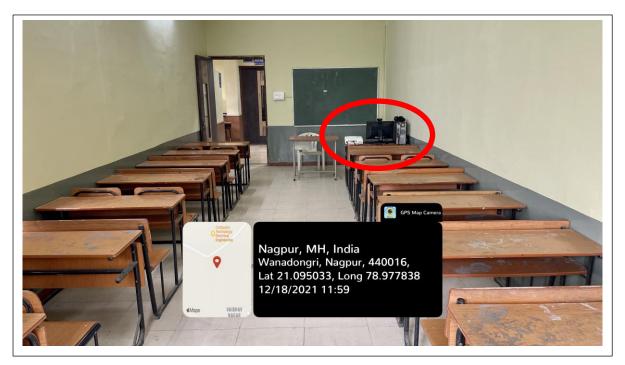

ET 2-12 (Tutorial Classroom)

ET 2-12 (Tutorial Classroom)

| Classroom Number         | ET 2-12 (Tutorial Classroom)                                                       |
|--------------------------|------------------------------------------------------------------------------------|
| Available ICT Facilities | Portable LCD projector, Computer with Internet connectivity,<br>Wi-Fi, Green Board |