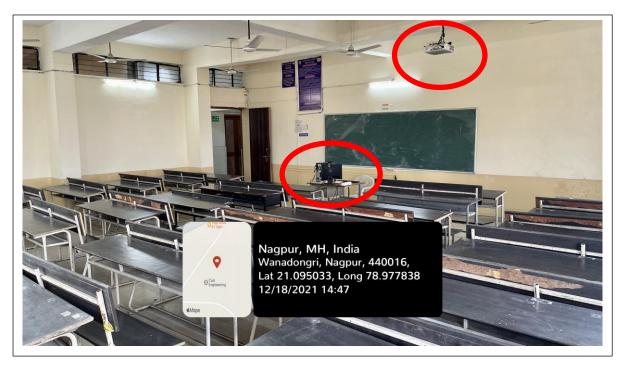

CE-3-02(Classroom)

CE-3-02(Classroom)

| Classroom Number         | CE-3-02(Classroom)                                                               |
|--------------------------|----------------------------------------------------------------------------------|
| Available ICT Facilities | Fixed LCD Projector, computer with Internet connectivity,<br>Camera, Green Board |