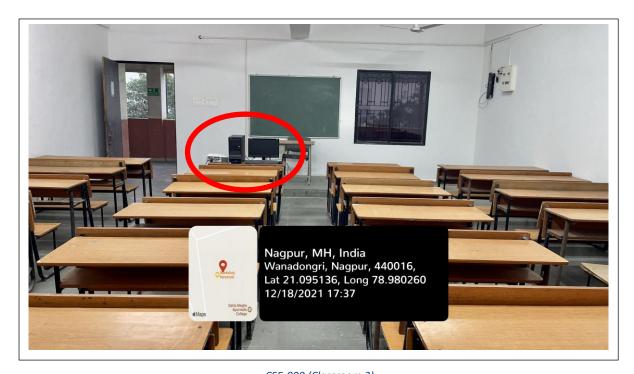

## Department of Computer Science & Engineering

CSE-009 (Classroom 2)

CSE-009 (Classroom 2)

| Classroom Number         | CSE-009 (Classroom 2)                                                              |
|--------------------------|------------------------------------------------------------------------------------|
| Available ICT Facilities | Portable LCD projector, Computer with Internet connectivity,<br>Wi-Fi, Green Board |