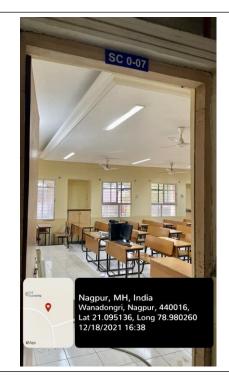

First Year (Department of Applied Science & Humanities)

Geo-Tagged Classroom Photographs

SC-0-07 (Classroom 1)

SC-0-07 (Classroom 1)

| Classroom Number         | SC-0-07 (Classroom 1)                                                           |
|--------------------------|---------------------------------------------------------------------------------|
| Available ICT Facilities | Portable Projector, Computer with Internet connectivity, Camera,<br>Green Board |