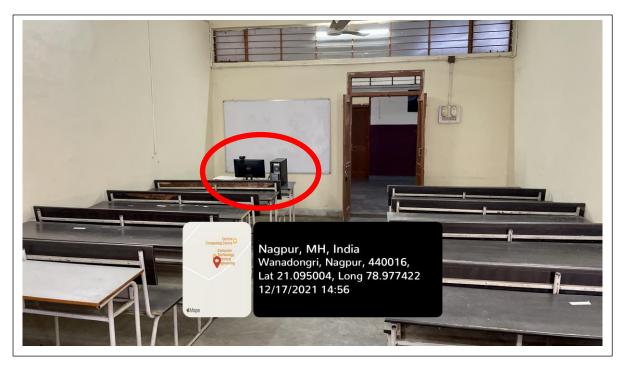

(CT-203) EL 2-09 (PG Tutorial Classroom)

(CT-203) EL 2-09 (PG Tutorial Classroom)

| Classroom Number         | (CT-203) EL 2-09 (PG Tutorial Classroom)                                                    |
|--------------------------|---------------------------------------------------------------------------------------------|
| Available ICT Facilities | Portable LCD Projector, Projector Screen, Computer with Internet connectivity, White Board. |