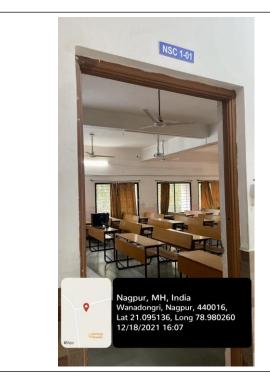

NSC-1-01 (Classroom 17)

*NSC-1-01 (Classroom 17)* 

| Classroom Number         | NSC-0-01 (Classroom 17)                                                                        |
|--------------------------|------------------------------------------------------------------------------------------------|
| Available ICT Facilities | Mounted Projector, computer with Internet connectivity, Camera, Projector Screen , Green Board |