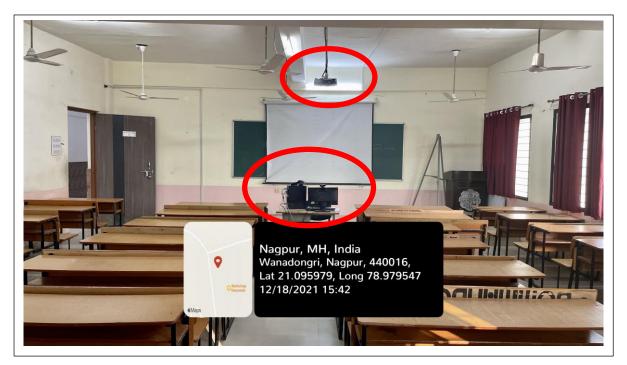

NSC-3-02 (Classroom)

NSC-3-02 (Classroom)

| Classroom Number         | NSC-3-02 (Classroom)                                                                                                |
|--------------------------|---------------------------------------------------------------------------------------------------------------------|
| Available ICT Facilities | Fixed LCD Projector, LCD Screen, Internet Cable, Computer with net connectivity, Camera., White Board, Green Board. |