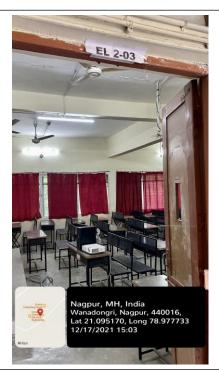

(CT-203) EL 2-03 (Classroom)

(CT-203) EL 2-03 (Classroom)

| Classroom Number         | (CT-203) EL 2-03 (Classroom)                                                                   |
|--------------------------|------------------------------------------------------------------------------------------------|
| Available ICT Facilities | Portable Projector, Computer with Internet connectivity, camera, Projector Screen, Green Board |