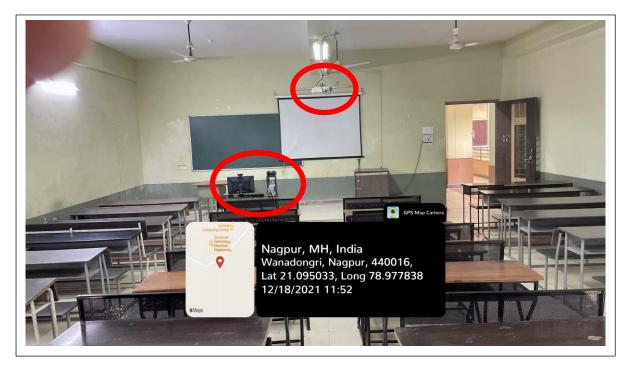

ET 2-09 (Classroom)

ET 2-09 (Classroom)

| Classroom Number         | ET 2-09 (Classroom)                                                                                       |
|--------------------------|-----------------------------------------------------------------------------------------------------------|
| Available ICT Facilities | Fixed LCD Projector, LCD Screen, Internet Cable, Computer with net connectivity, Camera, Green Board etc. |