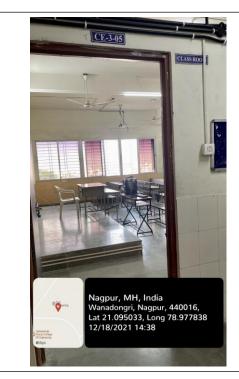

CE -3-05(Classroom)

CE -3-05(Classroom)

| Classroom Number         | CE -3-05(Classroom)                                                              |
|--------------------------|----------------------------------------------------------------------------------|
| Available ICT Facilities | Fixed LCD Projector, computer with Internet connectivity, Camera,<br>Green Board |