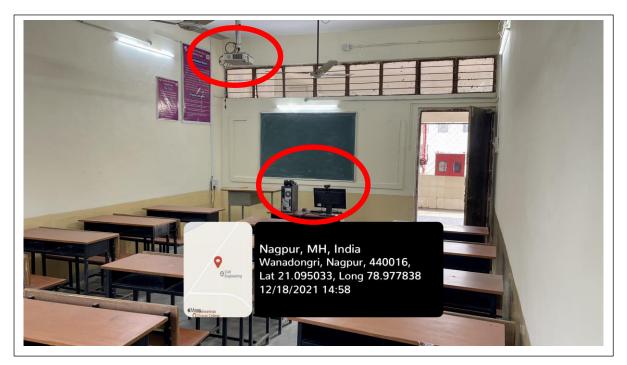

#### Department of Civil Engineering

CE -2-04(B) (Tutorial Classroom)

CE -2-04(B) (Tutorial Classroom)

| Classroom Number         | Fixed LCD Projector, Internet Cable.                                           |
|--------------------------|--------------------------------------------------------------------------------|
| Available ICT Facilities | Fixed LCD Projector, computer with Internet connectivity, Camera, Green Board. |