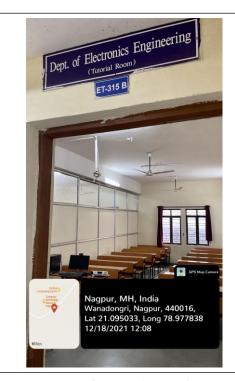

ET 3-15B (Tutorial Classroom)

ET 3-15B (Tutorial Classroom)

| Classroom Number         | ET 3-15B (Tutorial Classroom)                                                      |
|--------------------------|------------------------------------------------------------------------------------|
| Available ICT Facilities | Portable LCD projector, Computer with Internet connectivity,<br>Wi-Fi, Green Board |