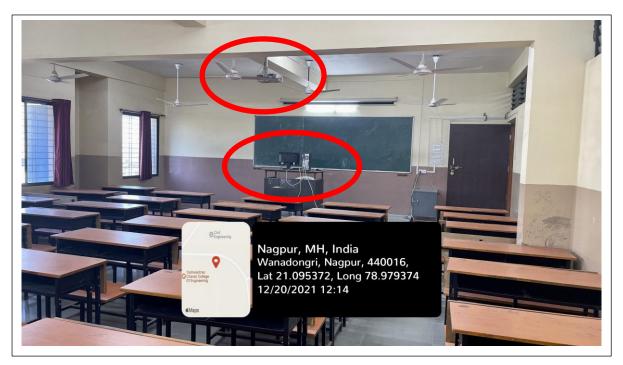

ME 2-06(Classroom)

ME 2-06(Classroom)

| Classroom Number         | ME 2-06(Classroom)                                                                        |
|--------------------------|-------------------------------------------------------------------------------------------|
| Available ICT Facilities | Fixed LCD Projector, LCD Screen, Computer with Internet connectivity, Green Board, Camera |