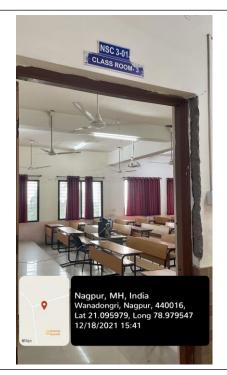

NSC-3-09Classroom)

NSC-3-09Classroom)

| Classroom Number         | NSC-3-09Classroom                                                             |
|--------------------------|-------------------------------------------------------------------------------|
| Available ICT Facilities | Fixed LCD Projector, computer with Internet connectivity, Camera, Green Board |