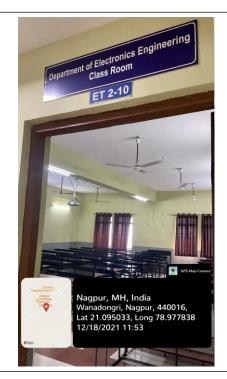

ET 2-10(Classroom)

ET 2-10(Classroom)

| Classroom Number         | ET 2-10(Classroom)                                                                                            |
|--------------------------|---------------------------------------------------------------------------------------------------------------|
| Available ICT Facilities | Fixed LCD Projector, LCD Screen, Internet Cable, and Computer with net connectivity, Camera, Green Board etc. |