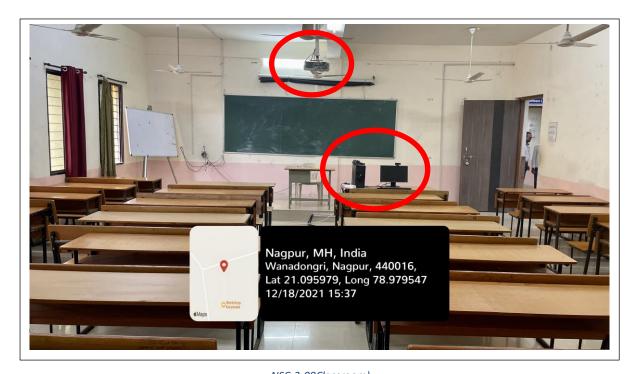

EL-312 (Tutorial Classroom)

EL-312 (Tutorial Classroom)

| Classroom Number         | EL-312 (Tutorial Classroom)                                        |
|--------------------------|--------------------------------------------------------------------|
| Available ICT Facilities | Movable LCD projector Facility, Internet Cable, Wi-Fi, White Board |