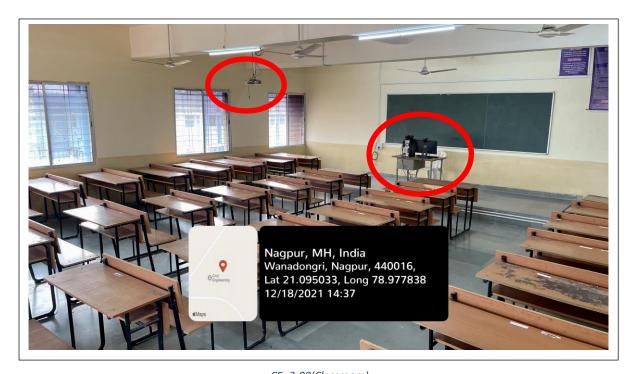

CE -3-09(Classroom)

CE -3-09(Classroom)

| Classroom Number         | CE -3-09(Classroom)                                                           |
|--------------------------|-------------------------------------------------------------------------------|
| Available ICT Facilities | Fixed LCD Projector, computer with Internet connectivity, Camera, Green Board |