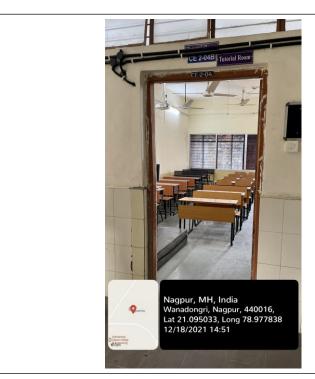

#### Department of Civil Engineering

CE -2-04(B) (Tutorial Classroom)

CE -2-04(B) (Tutorial Classroom)

| Classroom Number         | Fixed LCD Projector, Internet Cable.                                           |
|--------------------------|--------------------------------------------------------------------------------|
| Available ICT Facilities | Fixed LCD Projector, computer with Internet connectivity, Camera, Green Board. |