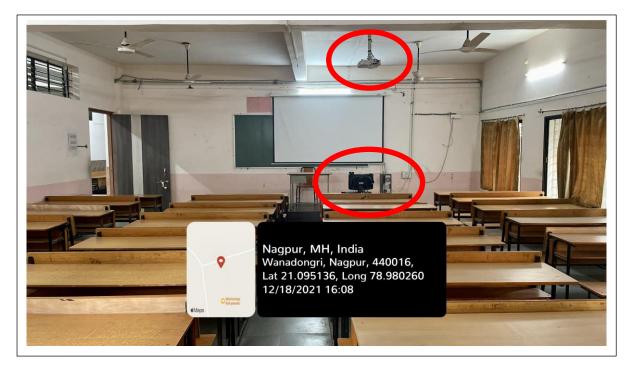

NSC-1-02 (Classroom 18)

*NSC-1-02 (Classroom 18)* 

| Classroom Number         | NSC-1-02 (Classroom 18)                                                         |
|--------------------------|---------------------------------------------------------------------------------|
| Available ICT Facilities | Portable Projector, Computer with Internet connectivity, camera,<br>Green Board |