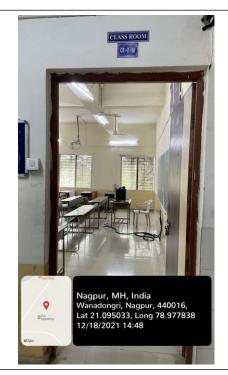

CE-3-02(Classroom)

CE-3-02(Classroom)

| Classroom Number         | CE-3-02(Classroom)                                                               |
|--------------------------|----------------------------------------------------------------------------------|
| Available ICT Facilities | Fixed LCD Projector, computer with Internet connectivity,<br>Camera, Green Board |