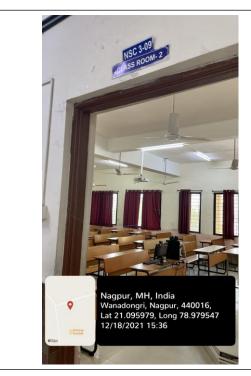

NSC-3-09Classroom)

NSC-3-09Classroom)

| Classroom Number         | NSC-3-09Classroom                                                             |
|--------------------------|-------------------------------------------------------------------------------|
| Available ICT Facilities | Fixed LCD Projector, computer with Internet connectivity, Camera, Green Board |