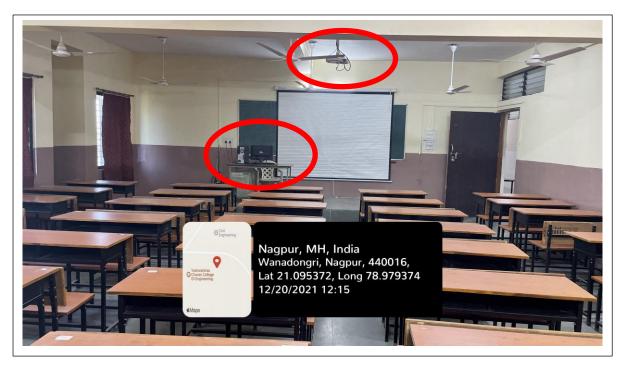

EL-103 (Classroom)

EL-103 (Classroom)

| Classroom Number         | EL-103 (Classroom)                                                                         |
|--------------------------|--------------------------------------------------------------------------------------------|
| Available ICT Facilities | Movable LCD projector Facility, Computer with Internet connectivity,<br>Wi-Fi, Green Board |