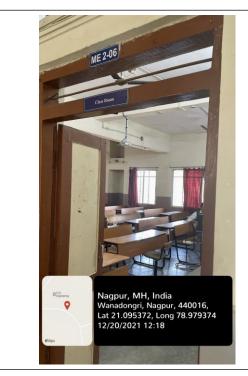

ME 2-06(Classroom)

ME 2-06(Classroom)

| Classroom Number         | ME 2-06(Classroom)                                                                        |
|--------------------------|-------------------------------------------------------------------------------------------|
| Available ICT Facilities | Fixed LCD Projector, LCD Screen, Computer with Internet connectivity, Green Board, Camera |