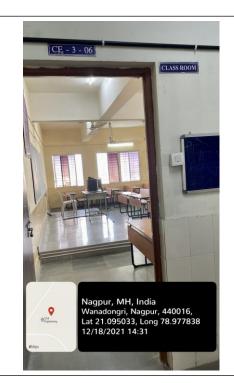

CE -3-06(Classroom)

CE -3-06(Classroom)

| Classroom Number         | CE -3-06(Classroom)                                                              |
|--------------------------|----------------------------------------------------------------------------------|
| Available ICT Facilities | Fixed LCD Projector, computer with Internet connectivity, Camera,<br>Green Board |