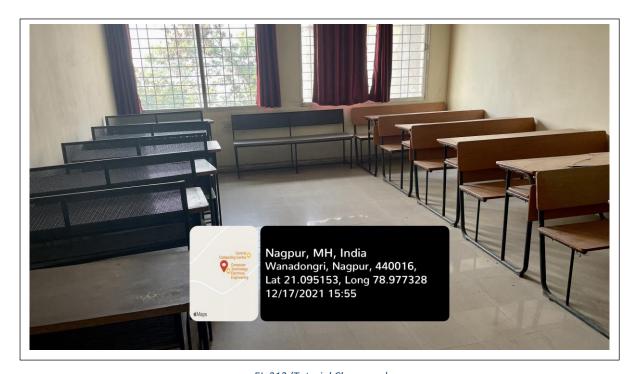

EL-312 (Tutorial Classroom)

EL-312 (Tutorial Classroom)

| Classroom Number         | EL-312 (Tutorial Classroom)                                        |
|--------------------------|--------------------------------------------------------------------|
| Available ICT Facilities | Movable LCD projector Facility, Internet Cable, Wi-Fi, White Board |