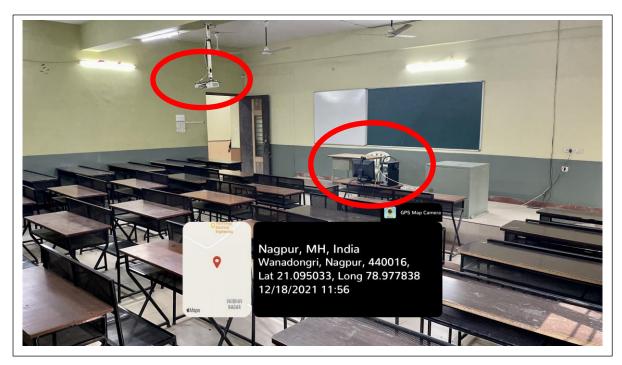

ET 2-11 (Classroom)

ET 2-11 (Classroom)

| Classroom Number         | ET 2-11 (Classroom)                                                                                       |
|--------------------------|-----------------------------------------------------------------------------------------------------------|
| Available ICT Facilities | Fixed LCD Projector, LCD Screen, Internet Cable, Computer with net connectivity, Camera, Green Board etc. |