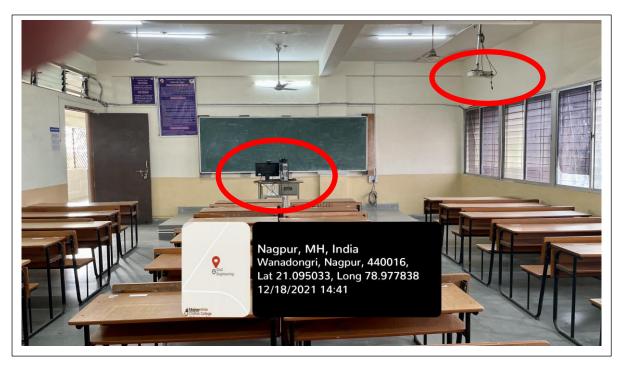

CE -3-06(Classroom)

CE -3-06(Classroom)

| Classroom Number         | CE -3-06(Classroom)                                                              |
|--------------------------|----------------------------------------------------------------------------------|
| Available ICT Facilities | Fixed LCD Projector, computer with Internet connectivity, Camera,<br>Green Board |