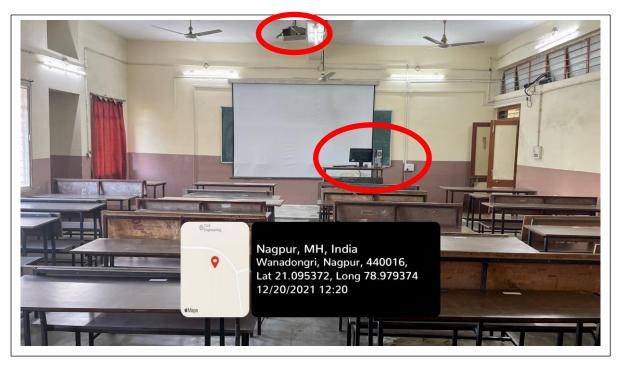

ME 2-06(Classroom)

ME 2-06(Classroom)

| Classroom Number         | ME 2-06(Classroom)                                                                        |
|--------------------------|-------------------------------------------------------------------------------------------|
| Available ICT Facilities | Fixed LCD Projector, LCD Screen, Computer with Internet connectivity, Green Board, Camera |