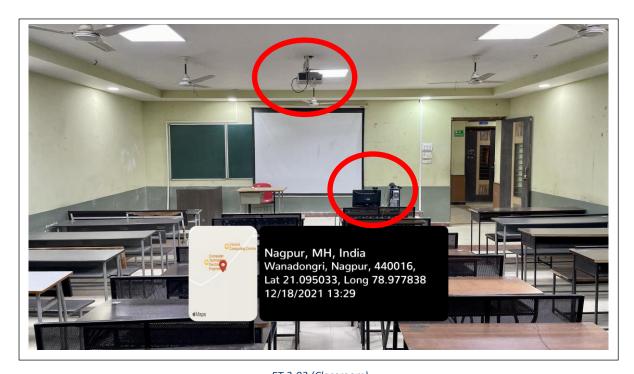

ET 2-02 (Classroom)

ET 2-02 (Classroom)

| Classroom Number         | ET 2-02 (Classroom)                                                                       |
|--------------------------|-------------------------------------------------------------------------------------------|
| Available ICT Facilities | Fixed LCD Projector, LCD Screen, Computer with Internet connectivity, Camera, Green Board |