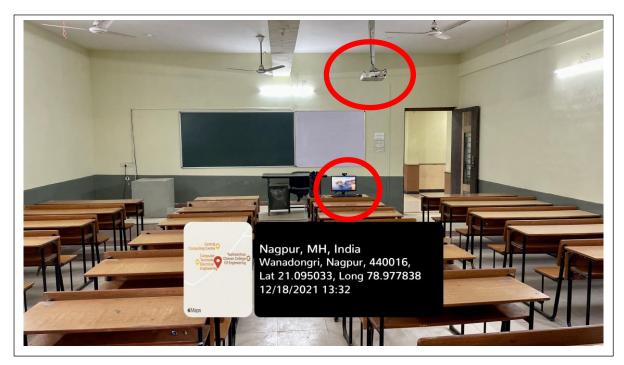

ET 2-03 (Classroom)

ET 2-03 (Classroom)

| Classroom Number         | ET 2-03 (Classroom)                                                                       |
|--------------------------|-------------------------------------------------------------------------------------------|
| Available ICT Facilities | Fixed LCD Projector, LCD Screen, Computer with Internet connectivity, Camera, Green Board |