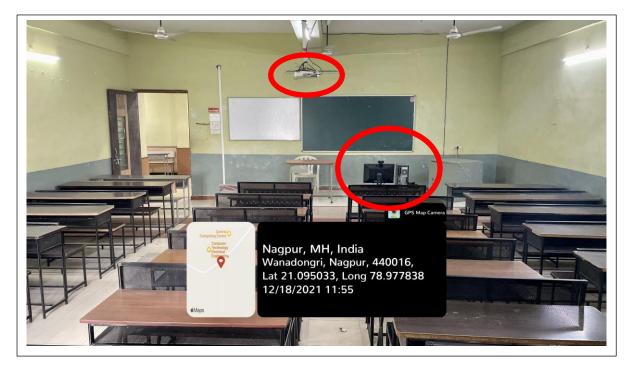

ET 2-10(Classroom)

ET 2-10(Classroom)

| Classroom Number         | ET 2-10(Classroom)                                                                                            |
|--------------------------|---------------------------------------------------------------------------------------------------------------|
| Available ICT Facilities | Fixed LCD Projector, LCD Screen, Internet Cable, and Computer with net connectivity, Camera, Green Board etc. |