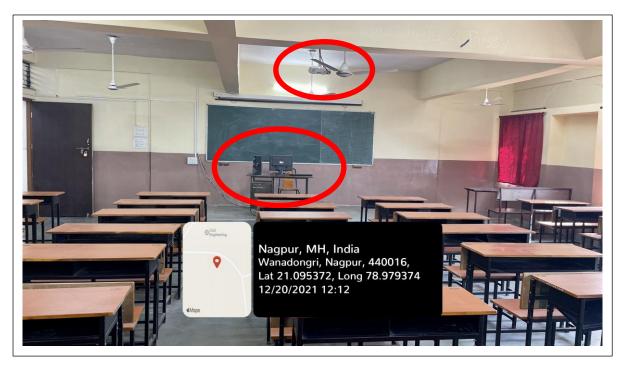

Principal
Yeshwantrao Chavan
College of Engineering
Wanadongri Hingna Road,
NAGPUR - 441110

Geo-Tagged Classroom Photographs

EL-012 (Classroom)

EL-012 (Classroom)

| Classroom Number         | EL-012 (Classroom)                                                                      |
|--------------------------|-----------------------------------------------------------------------------------------|
| Available ICT Facilities | Movable LCD projector Facility, Computer with Internet connectivity, Wi-Fi, White Board |