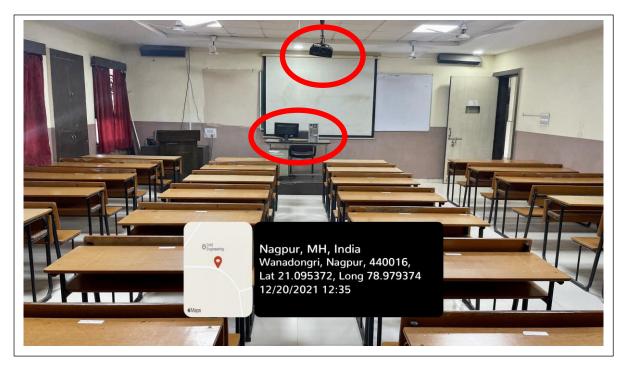

ME 106 (Seminar Hall)

ME 106 (Seminar Hall)

| Classroom Number         | ME 106 (Seminar Hall)                                                             |
|--------------------------|-----------------------------------------------------------------------------------|
| Available ICT Facilities | Fixed LCD Projector, LCD Screen, Computer with Internet connectivity, Green Board |