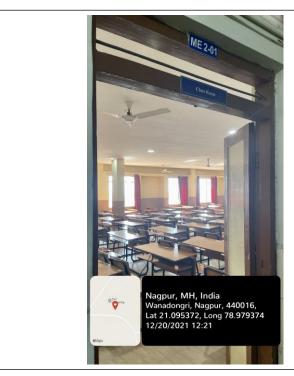

Geo-Tagged Classroom Photographs

ME 2-01(Classroom)

ME 2-01(Classroom)

| Classroom Number         | ME 2-01(Classroom)                                                                      |
|--------------------------|-----------------------------------------------------------------------------------------|
| Available ICT Facilities | Movable LCD projector Facility, Computer with Internet connectivity, Wi-Fi, Green Board |