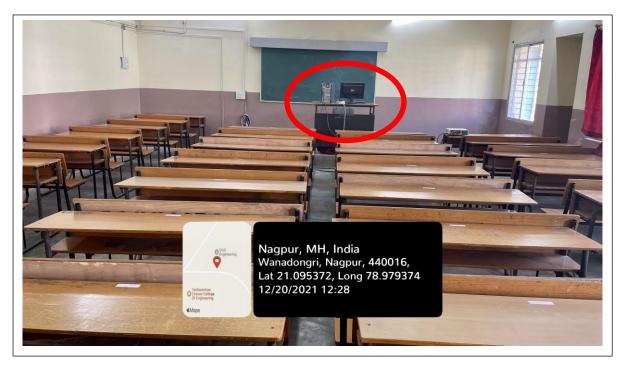

ME 2-06(Classroom)

ME 2-06(Classroom)

| Classroom Number         | ME 2-06(Classroom)                                                                        |
|--------------------------|-------------------------------------------------------------------------------------------|
| Available ICT Facilities | Fixed LCD Projector, LCD Screen, Computer with Internet connectivity, Green Board, Camera |