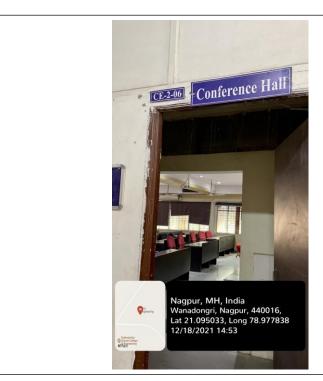

#### Department of Civil Engineering

CE-2-06 (Seminar Hall)

CE-2-06 (Seminar Hall)

| Room Number              | CE-2-06 (Seminar Hall)                                                    |
|--------------------------|---------------------------------------------------------------------------|
| Available ICT Facilities | Fixed LCD Projector, Internet Cable, WiFi, LAN, Audio System,<br>Computer |