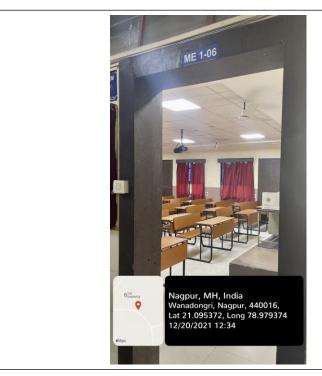

ME 2-06(Classroom)

ME 2-06(Classroom)

| Classroom Number         | ME 2-06(Classroom)                                                                        |
|--------------------------|-------------------------------------------------------------------------------------------|
| Available ICT Facilities | Fixed LCD Projector, LCD Screen, Computer with Internet connectivity, Green Board, Camera |