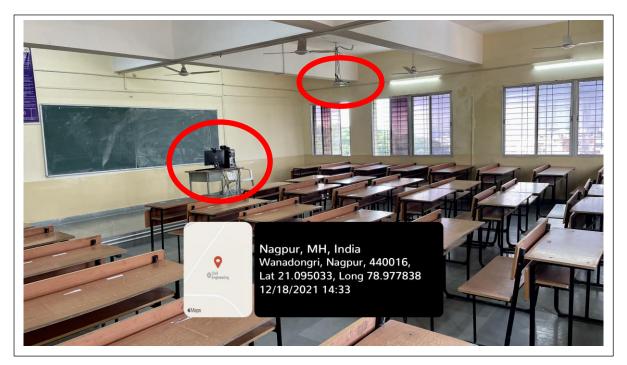

CE -3-08(Classroom)

CE -3-08(Classroom)

| Classroom Number         | CE -3-08(Classroom)                                                              |
|--------------------------|----------------------------------------------------------------------------------|
| Available ICT Facilities | Fixed LCD Projector, computer with Internet connectivity, Camera,<br>Green Board |