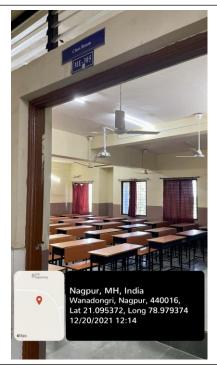

EL-102 (Classroom)

EL-102 (Classroom)

| Classroom Number         | EL-102 (Classroom)                                                                         |
|--------------------------|--------------------------------------------------------------------------------------------|
| Available ICT Facilities | Movable LCD projector Facility, Computer with Internet connectivity,<br>Wi-Fi, Green Board |