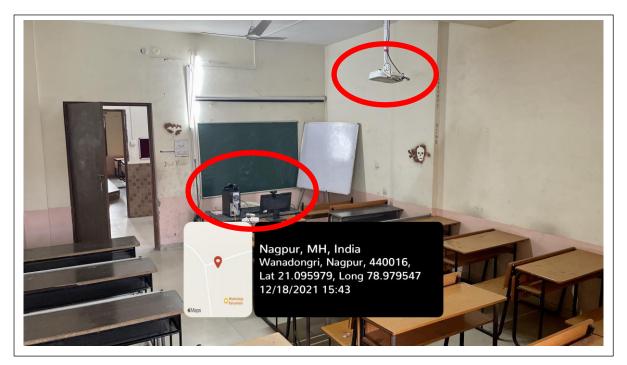

First Year (Department of Applied Science & Humanities)

Geo-Tagged Classroom Photographs

SC-0-07 (Classroom 1)

SC-0-07 (Classroom 1)

| Classroom Number         | SC-0-07 (Classroom 1)                                                           |
|--------------------------|---------------------------------------------------------------------------------|
| Available ICT Facilities | Portable Projector, Computer with Internet connectivity, Camera,<br>Green Board |