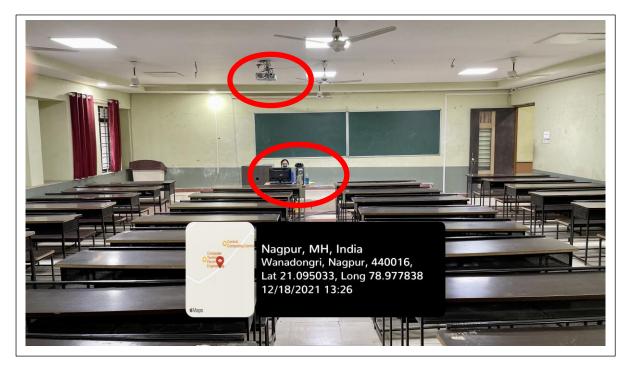

Department of Electronics & Telecommunication Engineerin

Geo-Tagged Classroom Photographs

ET 2-01 (Classroom)

ET 2-01 (Classroom)

| Classroom Number         | ET 2-01 (Classroom)                                                                       |
|--------------------------|-------------------------------------------------------------------------------------------|
| Available ICT Facilities | Fixed LCD Projector, LCD Screen, Computer with Internet connectivity, Camera, Green Board |