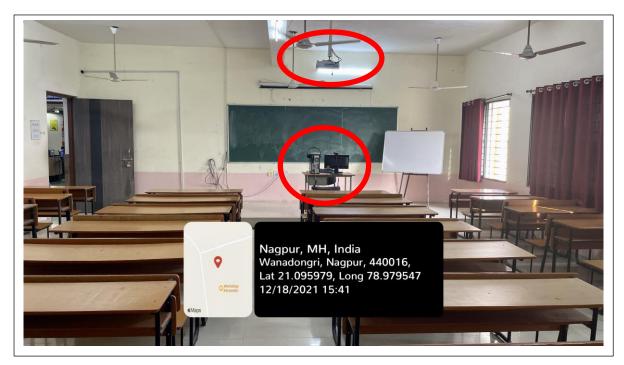

NSC-3-10(TUTORIAL ROOM)

NSC-3-10(TUTORIAL ROOM)

| Classroom Number         | NSC-3-10( TUTORIAL ROOM)                                                                   |
|--------------------------|--------------------------------------------------------------------------------------------|
| Available ICT Facilities | Fixed LCD Projector, computer with Internet connectivity, Camera, Green Board, White Board |