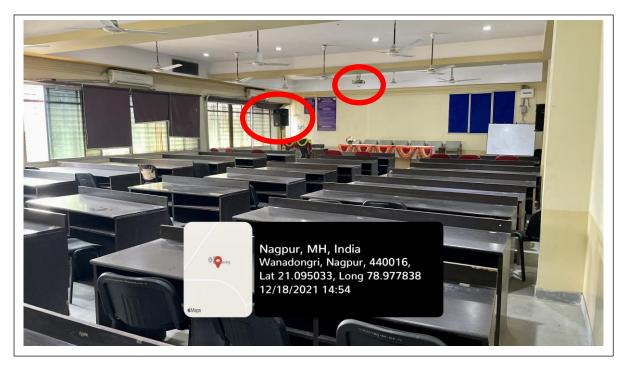

Geo-Tagged Classroom Photographs

NSC-3-01(Classroom)

NSC-3-01(Classroom)

| Classroom Number         | NSC-3-01(Classroom)                                                                      |
|--------------------------|------------------------------------------------------------------------------------------|
| Available ICT Facilities | Fixed LCD Projector, LCD Screen, Internet Cable, Computer with net connectivity, Camera. |