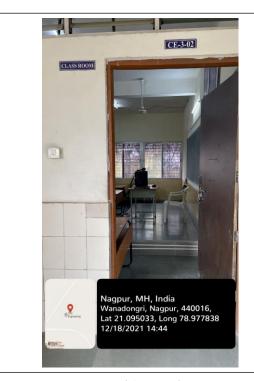

CE-3-02(Classroom)

CE-3-02(Classroom)

| Classroom Number         | CE-3-02(Classroom)                                                               |
|--------------------------|----------------------------------------------------------------------------------|
| Available ICT Facilities | Fixed LCD Projector, computer with Internet connectivity,<br>Camera, Green Board |