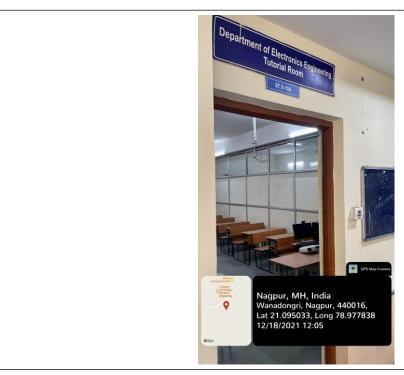

ET 3-15B (Tutorial Classroom)

ET 3-15B (Tutorial Classroom)

| Classroom Number         | ET 3-15B (Tutorial Classroom)                                                      |
|--------------------------|------------------------------------------------------------------------------------|
| Available ICT Facilities | Portable LCD projector, Computer with Internet connectivity,<br>Wi-Fi, Green Board |