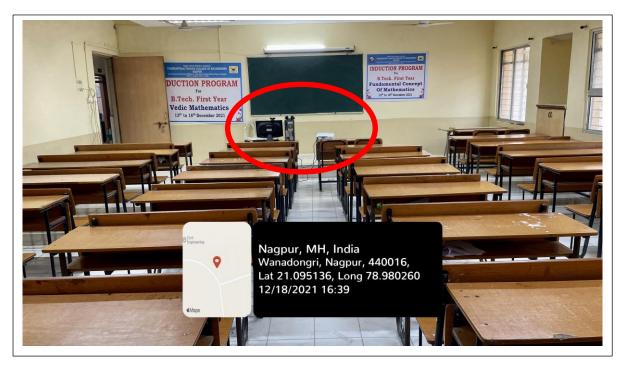

First Year (Department of Applied Science & Humanities)

Geo-Tagged Classroom Photographs

SC-0-07 (Classroom 1)

SC-0-07 (Classroom 1)

| Classroom Number         | SC-0-07 (Classroom 1)                                                           |
|--------------------------|---------------------------------------------------------------------------------|
| Available ICT Facilities | Portable Projector, Computer with Internet connectivity, Camera,<br>Green Board |