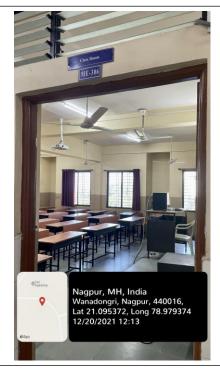

EL-204 (Classroom)

EL-204 (Classroom)

| Classroom Number         | EL-204 (Classroom)                                                                                         |
|--------------------------|------------------------------------------------------------------------------------------------------------|
| Available ICT Facilities | Movable LCD projector Facility, Computer with Internet connectivity, Wi-Fi, Green Board, Projector Screen. |