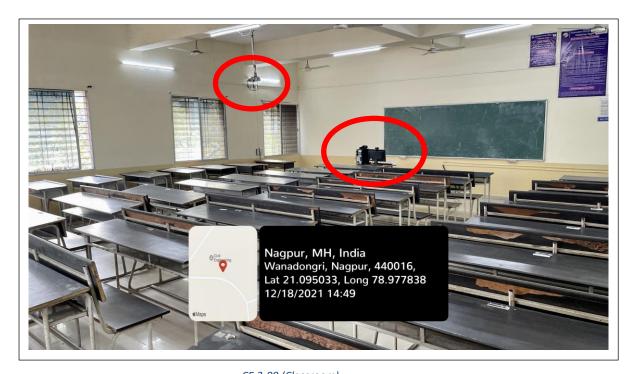

Geo-Tagged Classroom Photographs

CE 2-08 (Classroom)

CE 2-08 (Classroom)

| Classroom Number         | CE 2-08 (Classroom)                                                              |
|--------------------------|----------------------------------------------------------------------------------|
| Available ICT Facilities | Fixed LCD Projector, computer with Internet connectivity, Camera,<br>Green Board |