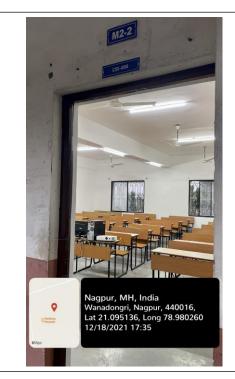

## Department of Computer Science & Engineering

CSE-008 (Classroom 1)

CSE-008 (Classroom 1)

| Classroom Number         | CSE-008 (Classroom 1)                                                              |
|--------------------------|------------------------------------------------------------------------------------|
| Available ICT Facilities | Portable LCD projector, Computer with Internet connectivity,<br>Wi-Fi, Green Board |