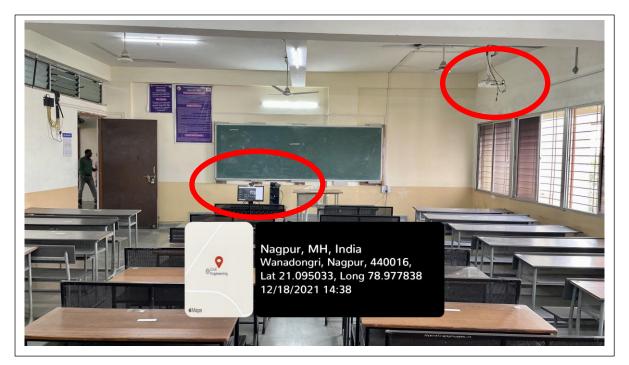

CE -3-05(Classroom)

CE -3-05(Classroom)

| Classroom Number         | CE -3-05(Classroom)                                                              |
|--------------------------|----------------------------------------------------------------------------------|
| Available ICT Facilities | Fixed LCD Projector, computer with Internet connectivity, Camera,<br>Green Board |