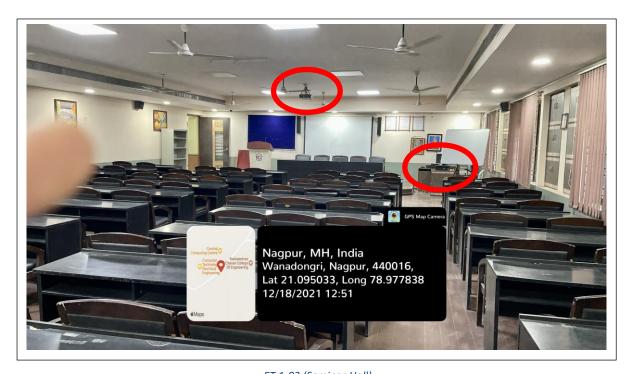

ET 1-03 (Seminar Hall)

ET 1-03 (Seminar Hall)

| Room Number              | ET 1-03 (Seminar Hall)                                                                                   |
|--------------------------|----------------------------------------------------------------------------------------------------------|
| Available ICT Facilities | Fixed LCD Projector, LCD Screen, Internet Cable, Computer with net connectivity, AV System, Wireless Mic |