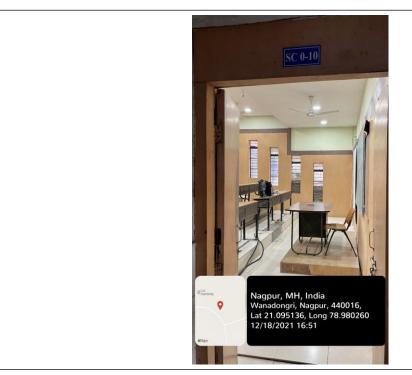

SC-0-10 (Classroom 2)

SC-0-10 (Classroom 2)

| Classroom Number         | SC-0-10 (Classroom 2)                                                                                     |
|--------------------------|-----------------------------------------------------------------------------------------------------------|
| Available ICT Facilities | Movable LCD projector, Projector Screen Facility, Computer with Internet connectivity, Wi-Fi, Green Board |