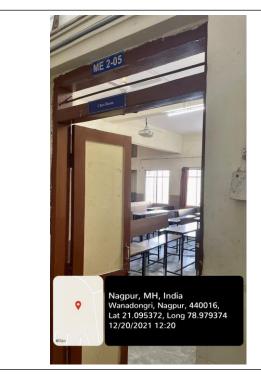

ME 2-05(Classroom)

ME 2-05(Classroom)

| Classroom Number         | ME 2-05(Classroom)                                                                        |
|--------------------------|-------------------------------------------------------------------------------------------|
| Available ICT Facilities | Fixed LCD Projector, LCD Screen, Computer with Internet connectivity, Green Board, Camera |