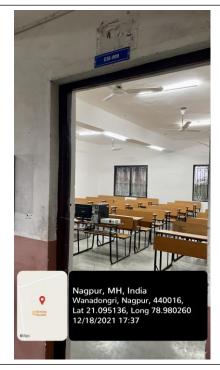

## Department of Computer Science & Engineering

CSE-009 (Classroom 2)

CSE-009 (Classroom 2)

| Classroom Number         | CSE-009 (Classroom 2)                                                              |
|--------------------------|------------------------------------------------------------------------------------|
| Available ICT Facilities | Portable LCD projector, Computer with Internet connectivity,<br>Wi-Fi, Green Board |