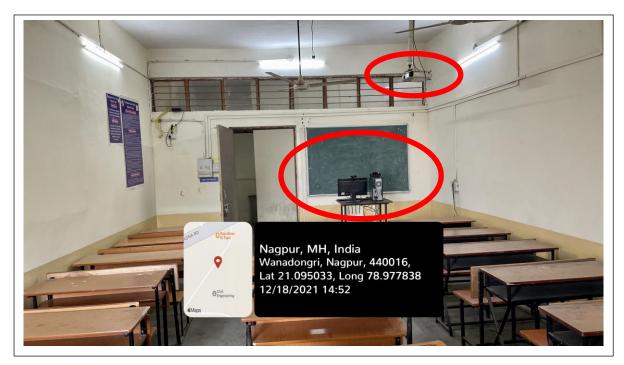

#### Department of Civil Engineering

CE-2-06 (Seminar Hall)

CE-2-06 (Seminar Hall)

| Room Number              | CE-2-06 (Seminar Hall)                                                    |
|--------------------------|---------------------------------------------------------------------------|
| Available ICT Facilities | Fixed LCD Projector, Internet Cable, WiFi, LAN, Audio System,<br>Computer |