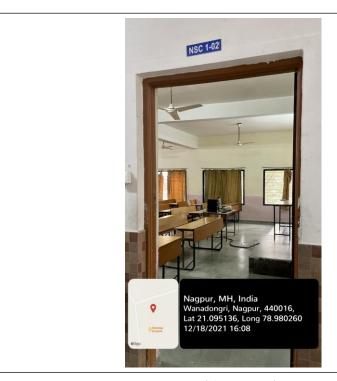

NSC-1-02 (Classroom 18)

*NSC-1-02 (Classroom 18)* 

| Classroom Number         | NSC-1-02 (Classroom 18)                                                         |
|--------------------------|---------------------------------------------------------------------------------|
| Available ICT Facilities | Portable Projector, Computer with Internet connectivity, camera,<br>Green Board |