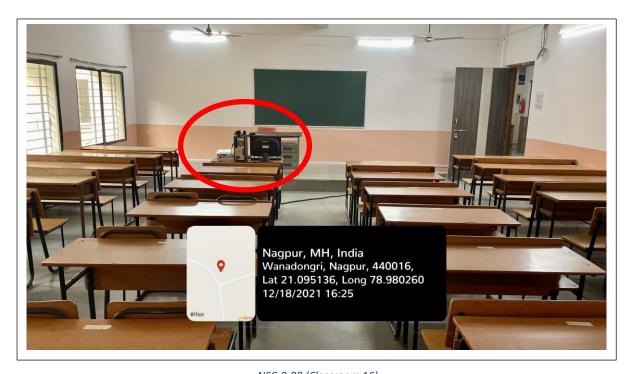

NSC-1-01 (Classroom 17)

*NSC-1-01 (Classroom 17)* 

| Classroom Number         | NSC-0-01 (Classroom 17)                                                                        |
|--------------------------|------------------------------------------------------------------------------------------------|
| Available ICT Facilities | Mounted Projector, computer with Internet connectivity, Camera, Projector Screen , Green Board |