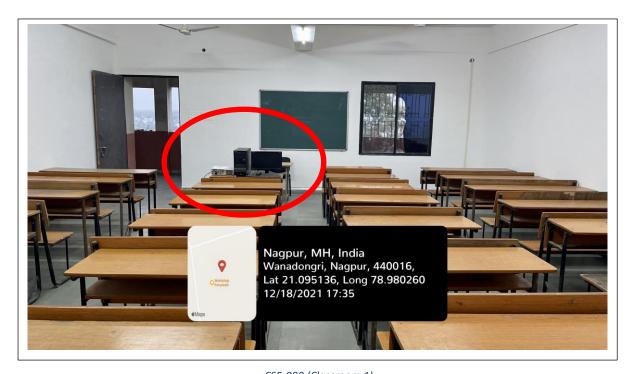

## Department of Computer Science & Engineering

CSE-008 (Classroom 1)

CSE-008 (Classroom 1)

| Classroom Number         | CSE-008 (Classroom 1)                                                              |
|--------------------------|------------------------------------------------------------------------------------|
| Available ICT Facilities | Portable LCD projector, Computer with Internet connectivity,<br>Wi-Fi, Green Board |