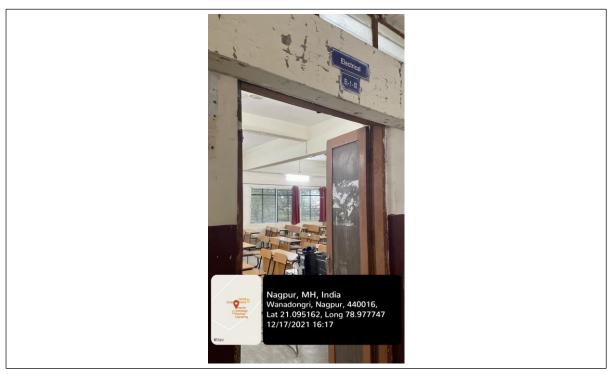

#### Department of Civil Engineering

CE -2-04(B) (Tutorial Classroom)

CE -2-04(B) (Tutorial Classroom)

| Classroom Number         | Fixed LCD Projector, Internet Cable.                                           |
|--------------------------|--------------------------------------------------------------------------------|
| Available ICT Facilities | Fixed LCD Projector, computer with Internet connectivity, Camera, Green Board. |