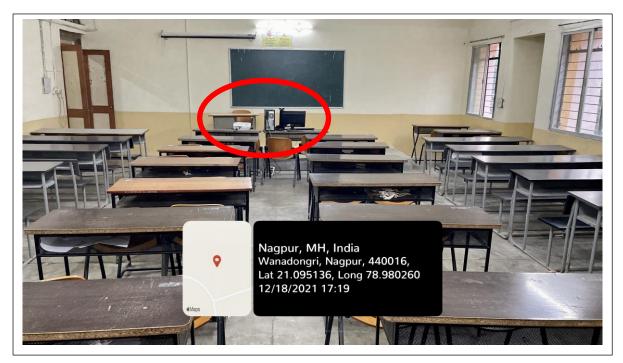

SC-1-07 (Classroom 3)

SC-1-07 (Classroom 3)

| Classroom Number         | SC-1-07 (Classroom 3)                                                                                        |
|--------------------------|--------------------------------------------------------------------------------------------------------------|
| Available ICT Facilities | Movable LCD projector, Projector Screen Facility, Computer with<br>Internet connectivity, Wi-Fi, Green Board |