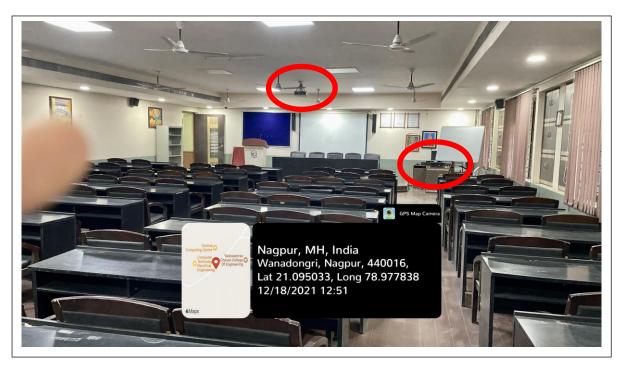

# Geo-Tagged Classroom Photographs

ET 2-01 (Classroom)

ET 2-01 (Classroom)

| Classroom Number         | ET 2-01 (Classroom)                                                                          |
|--------------------------|----------------------------------------------------------------------------------------------|
| Available ICT Facilities | Fixed LCD Projector, LCD Screen, Computer with Internet connectivity,<br>Camera, Green Board |