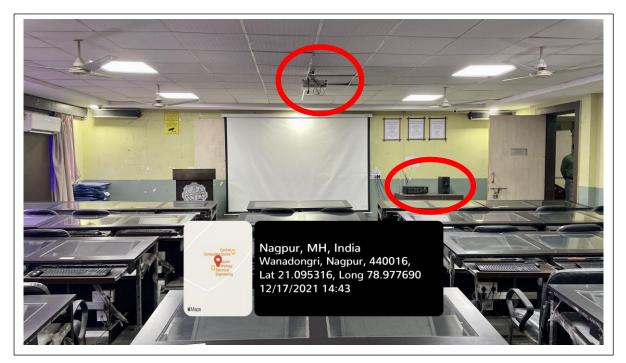

# Geo-Tagged Classroom Photographs

Department of Electronics Engineering

ET 2-06 (Classroom)

ET 2-06 (Classroom)

| Classroom Number         | ET 2-06 (Classroom)                                                                                       |
|--------------------------|-----------------------------------------------------------------------------------------------------------|
| Available ICT Facilities | Fixed LCD Projector, LCD Screen, Internet Cable, Computer with net connectivity, Camera, Green Board etc. |