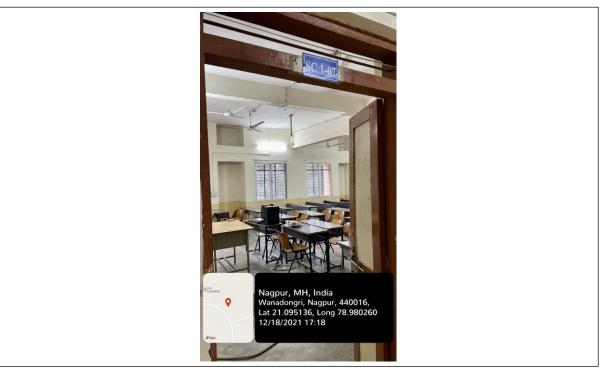

SC-1-11 (Classroom 4)

SC-1-11 (Classroom 4)

| Classroom Number         | SC-1-11 (Classroom 4)                                                              |
|--------------------------|------------------------------------------------------------------------------------|
| Available ICT Facilities | Portable LCD projector, Computer with Internet connectivity,<br>Wi-Fi, Green Board |