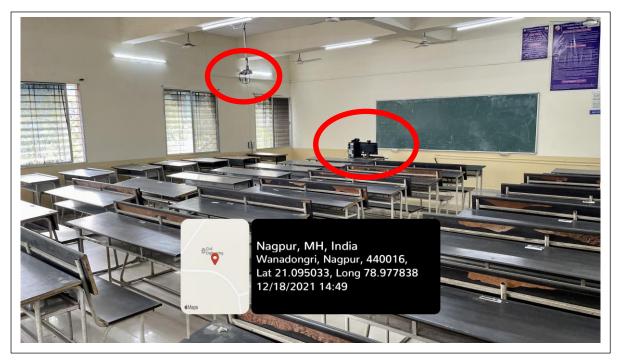

CE-3-02(Classroom)

CE-3-02(Classroom)

| Classroom Number         | CE-3-02(Classroom)                                                               |
|--------------------------|----------------------------------------------------------------------------------|
| Available ICT Facilities | Fixed LCD Projector, computer with Internet connectivity,<br>Camera, Green Board |