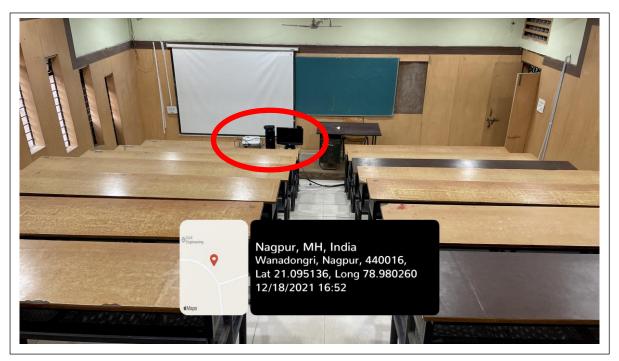

SC-1-07 (Classroom 3)

SC-1-07 (Classroom 3)

| Classroom Number         | SC-1-07 (Classroom 3)                                                                                        |
|--------------------------|--------------------------------------------------------------------------------------------------------------|
| Available ICT Facilities | Movable LCD projector, Projector Screen Facility, Computer with<br>Internet connectivity, Wi-Fi, Green Board |