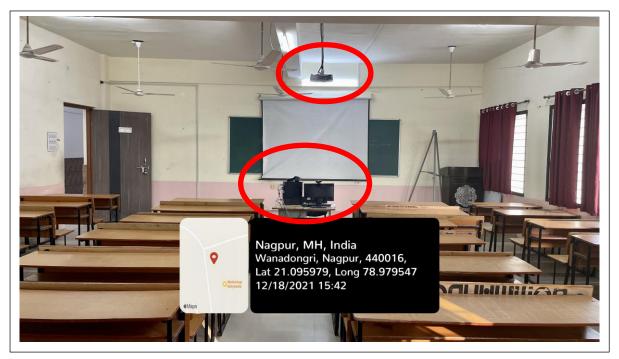

### Department of Information Technology

NSC-3-01(Classroom)

NSC-3-01(Classroom)

| Classroom Number         | NSC-3-01(Classroom)                                                                      |
|--------------------------|------------------------------------------------------------------------------------------|
| Available ICT Facilities | Fixed LCD Projector, LCD Screen, Internet Cable, Computer with net connectivity, Camera. |