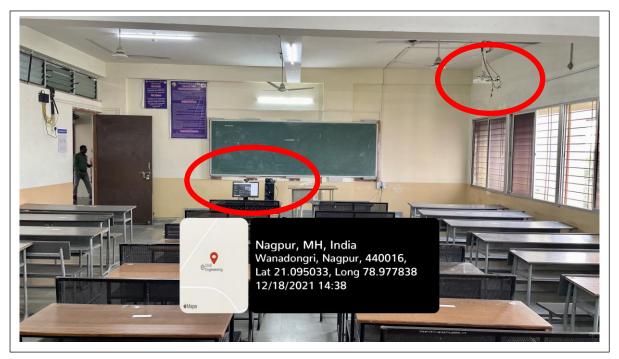

CE -3-06(Classroom)

CE -3-06(Classroom)

| Classroom Number         | CE -3-06(Classroom)                                                           |
|--------------------------|-------------------------------------------------------------------------------|
| Available ICT Facilities | Fixed LCD Projector, computer with Internet connectivity, Camera, Green Board |