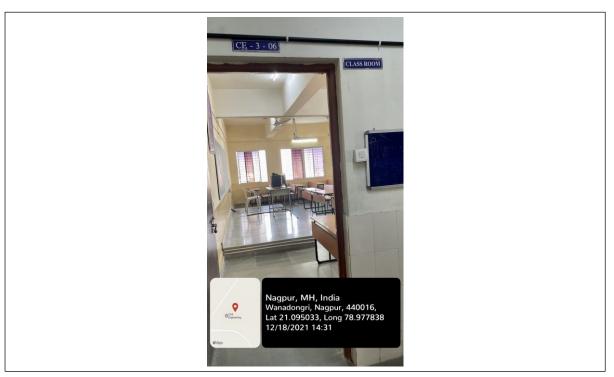

# Nagpur, MH, India Wanadongri, Nagpur, 440016, Lat 21.095033, Long 78.9778381 12/18/2021 14:57

CE -2-03(B) (Tutorial Classroom)

CE -2-03(B) (Tutorial Classroom)

| Classroom Number         | CE -2-03(B) (Tutorial Classroom)                                              |
|--------------------------|-------------------------------------------------------------------------------|
| Available ICT Facilities | Fixed LCD Projector, computer with Internet connectivity, Camera, Green Board |