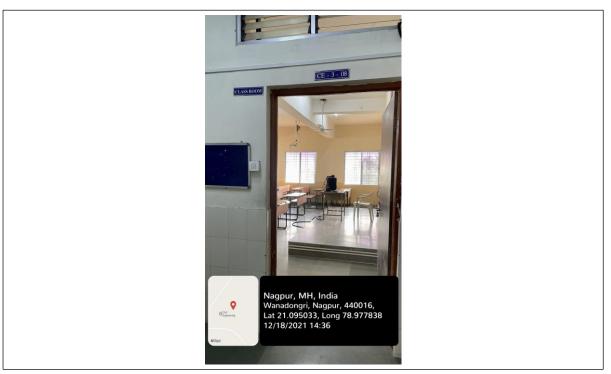

#### Department of Civil Engineering

CE -2-04(B) (Tutorial Classroom)

CE -2-04(B) (Tutorial Classroom)

| Classroom Number         | Fixed LCD Projector, Internet Cable.                                           |
|--------------------------|--------------------------------------------------------------------------------|
| Available ICT Facilities | Fixed LCD Projector, computer with Internet connectivity, Camera, Green Board. |