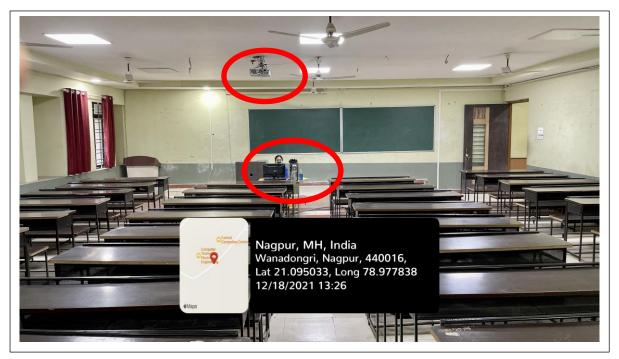

Department of Electronics & Telecommunication Engineering

ET 2-02 (Classroom)

ET 2-02 (Classroom)

| Classroom Number         | ET 2-02 (Classroom)                                                                          |
|--------------------------|----------------------------------------------------------------------------------------------|
| Available ICT Facilities | Fixed LCD Projector, LCD Screen, Computer with Internet connectivity,<br>Camera, Green Board |