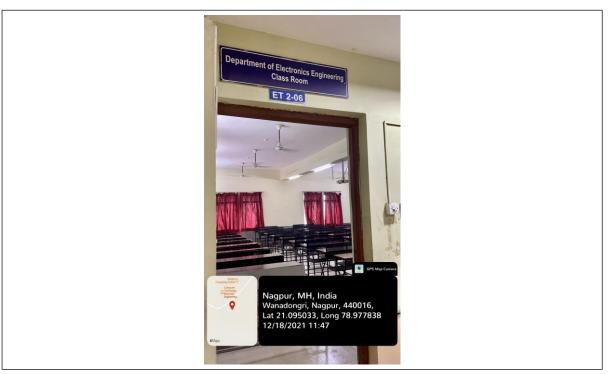

# Geo-Tagged Classroom Photographs

Department of Electronics Engineering

ET 2-06 (Classroom)

ET 2-06 (Classroom)

| Classroom Number         | ET 2-06 (Classroom)                                                                                       |
|--------------------------|-----------------------------------------------------------------------------------------------------------|
| Available ICT Facilities | Fixed LCD Projector, LCD Screen, Internet Cable, Computer with net connectivity, Camera, Green Board etc. |