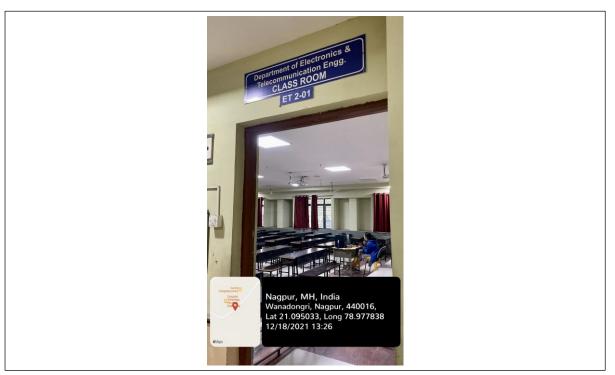

# Geo-Tagged Classroom Photographs

ET 2-01 (Classroom)

ET 2-01 (Classroom)

| Classroom Number         | ET 2-01 (Classroom)                                                                          |
|--------------------------|----------------------------------------------------------------------------------------------|
| Available ICT Facilities | Fixed LCD Projector, LCD Screen, Computer with Internet connectivity,<br>Camera, Green Board |