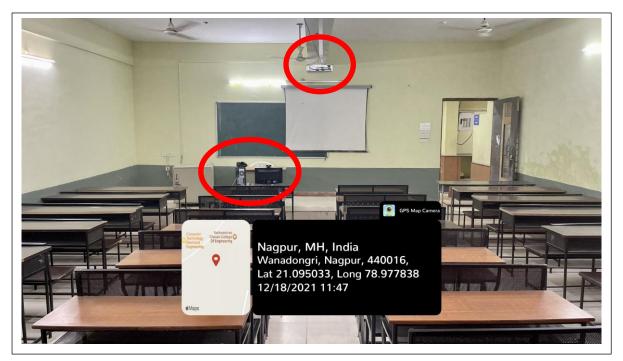

ET 2-07 (Classroom)

ET 2-07 (Classroom)

| Classroom Number         | ET 2-07 (Classroom)                                                                                  |
|--------------------------|------------------------------------------------------------------------------------------------------|
| Available ICT Facilities | Fixed LCD Projector, Screen, Internet Cable, Computer with net connectivity, Camera, Green Board etc |