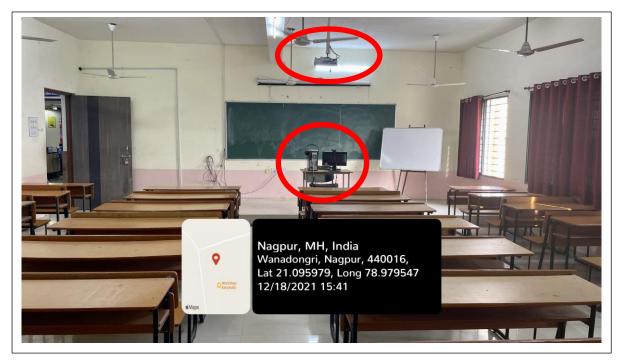

EL-312 (Tutorial Classroom)

#### EL-312 (Tutorial Classroom)

| Classroom Number         | EL-312 (Tutorial Classroom)                                        |
|--------------------------|--------------------------------------------------------------------|
| Available ICT Facilities | Movable LCD projector Facility, Internet Cable, Wi-Fi, White Board |