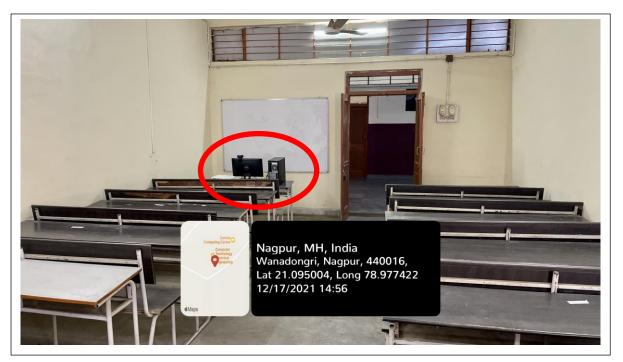

#### EL-312 (Tutorial Classroom)

| Classroom Number         | EL-312 (Tutorial Classroom)                                        |
|--------------------------|--------------------------------------------------------------------|
| Available ICT Facilities | Movable LCD projector Facility, Internet Cable, Wi-Fi, White Board |