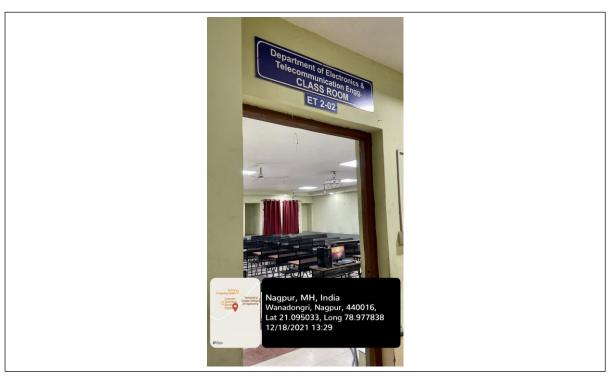

Department of Electronics & Telecommunication Engineering

ET 2-02 (Classroom)

ET 2-02 (Classroom)

| Classroom Number         | ET 2-02 (Classroom)                                                                          |
|--------------------------|----------------------------------------------------------------------------------------------|
| Available ICT Facilities | Fixed LCD Projector, LCD Screen, Computer with Internet connectivity,<br>Camera, Green Board |