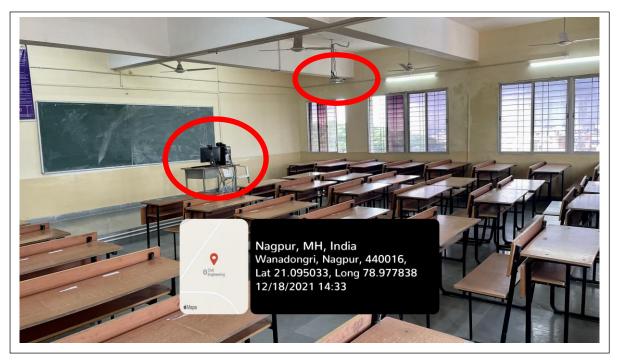

CE -3-09(Classroom)

CE -3-09(Classroom)

| Classroom Number         | CE -3-09(Classroom)                                                           |
|--------------------------|-------------------------------------------------------------------------------|
| Available ICT Facilities | Fixed LCD Projector, computer with Internet connectivity, Camera, Green Board |