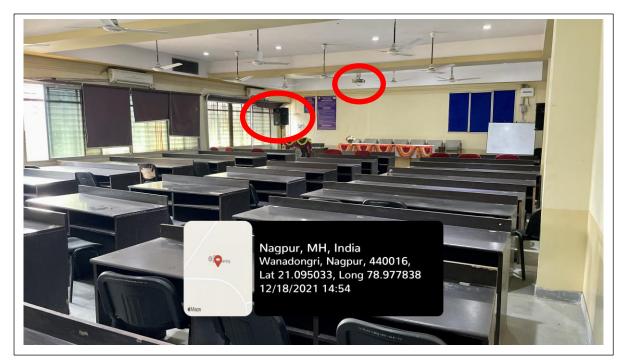

### Department of Information Technology

NSC-3-01(Classroom)

NSC-3-01(Classroom)

| Classroom Number         | NSC-3-01(Classroom)                                                                      |
|--------------------------|------------------------------------------------------------------------------------------|
| Available ICT Facilities | Fixed LCD Projector, LCD Screen, Internet Cable, Computer with net connectivity, Camera. |