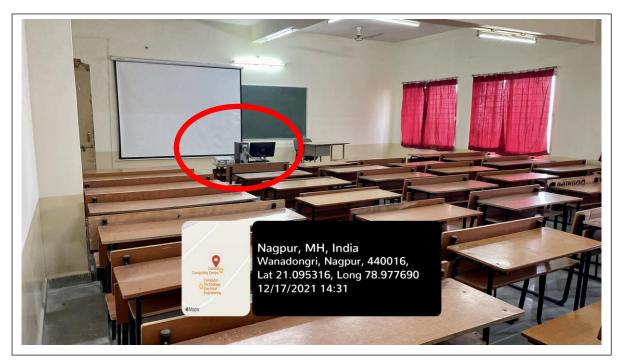

EL-304 (Classroom)

EL-304 (Classroom)

| Classroom Number         | EL-304 (Classroom)                                                                                            |
|--------------------------|---------------------------------------------------------------------------------------------------------------|
| Available ICT Facilities | Movable LCD projector Facility, Computer with Internet connectivity,<br>Wi-Fi, Green Board , Projector Screen |