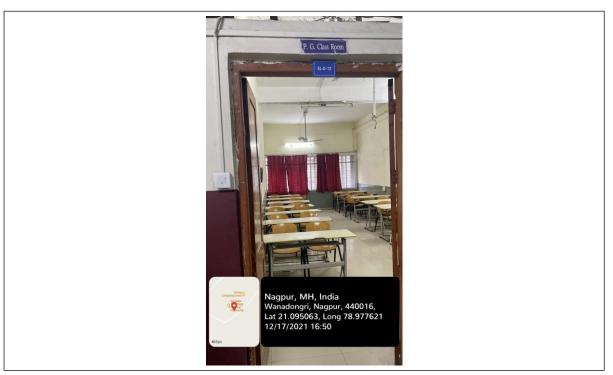

(CT-203) EL 2-09 (PG Tutorial Classroom)

(CT-203) EL 2-09 (PG Tutorial Classroom)

| Classroom Number         | (CT-203) EL 2-09 (PG Tutorial Classroom)                                                    |
|--------------------------|---------------------------------------------------------------------------------------------|
| Available ICT Facilities | Portable LCD Projector, Projector Screen, Computer with Internet connectivity, White Board. |