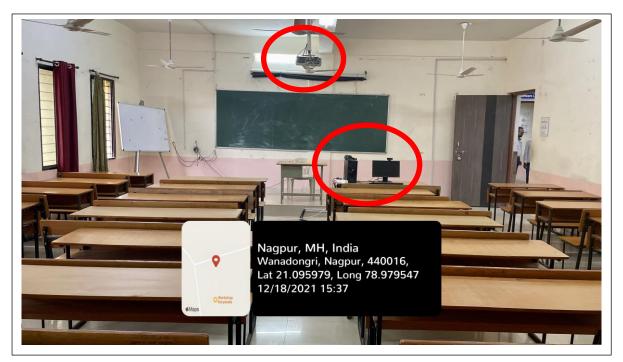

EL-312 (Tutorial Classroom)

#### EL-312 (Tutorial Classroom)

| Classroom Number         | EL-312 (Tutorial Classroom)                                        |
|--------------------------|--------------------------------------------------------------------|
| Available ICT Facilities | Movable LCD projector Facility, Internet Cable, Wi-Fi, White Board |