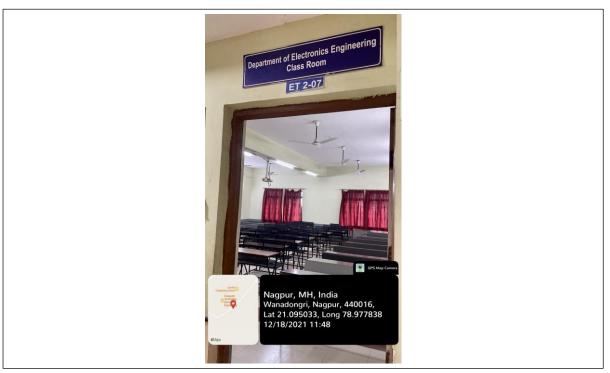

ET 2-07 (Classroom)

ET 2-07 (Classroom)

| Classroom Number         | ET 2-07 (Classroom)                                                                                  |
|--------------------------|------------------------------------------------------------------------------------------------------|
| Available ICT Facilities | Fixed LCD Projector, Screen, Internet Cable, Computer with net connectivity, Camera, Green Board etc |