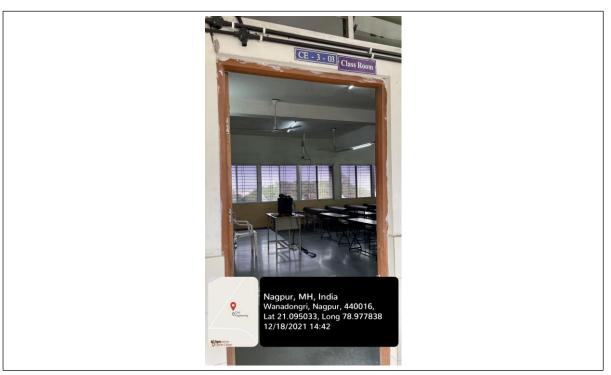

CE-3-03(Classroom)

#### CE-3-03(Classroom)

| Classroom Number         | CE-3-03(Classroom)                                                            |
|--------------------------|-------------------------------------------------------------------------------|
| Available ICT Facilities | Fixed LCD Projector, computer with Internet connectivity, Camera, Green Board |