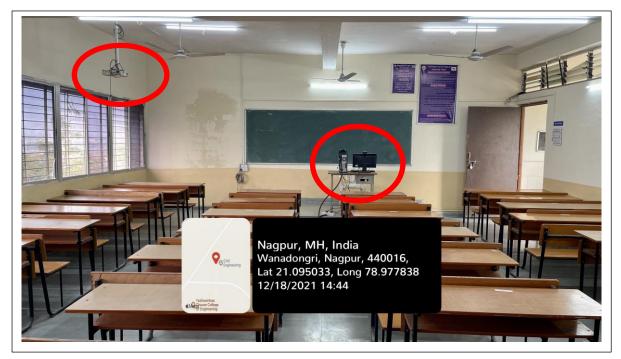

CE-3-03(Classroom)

#### CE-3-03(Classroom)

| Classroom Number         | CE-3-03(Classroom)                                                            |
|--------------------------|-------------------------------------------------------------------------------|
| Available ICT Facilities | Fixed LCD Projector, computer with Internet connectivity, Camera, Green Board |