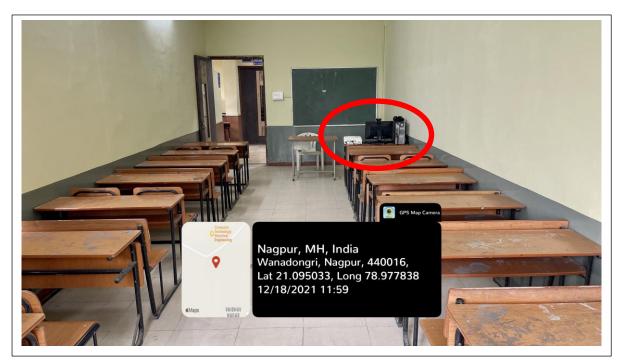

ET 2-12 (Tutorial Classroom)

ET 2-12 (Tutorial Classroom)

| Classroom Number         | ET 2-12 (Tutorial Classroom)                                                       |
|--------------------------|------------------------------------------------------------------------------------|
| Available ICT Facilities | Portable LCD projector, Computer with Internet connectivity,<br>Wi-Fi, Green Board |