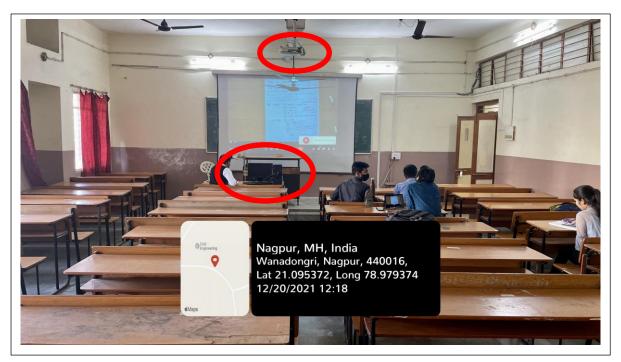

#### EL-012 (Classroom)

| Classroom Number         | EL-012 (Classroom)                                                                         |
|--------------------------|--------------------------------------------------------------------------------------------|
| Available ICT Facilities | Movable LCD projector Facility, Computer with Internet connectivity,<br>Wi-Fi, White Board |