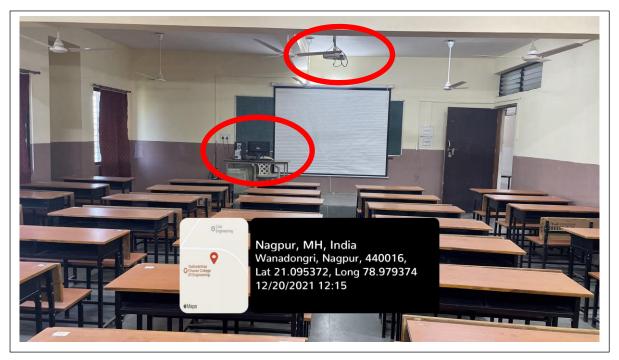

EL-102 (Classroom)

EL-102 (Classroom)

| Classroom Number         | EL-102 (Classroom)                                                                         |
|--------------------------|--------------------------------------------------------------------------------------------|
| Available ICT Facilities | Movable LCD projector Facility, Computer with Internet connectivity,<br>Wi-Fi, Green Board |