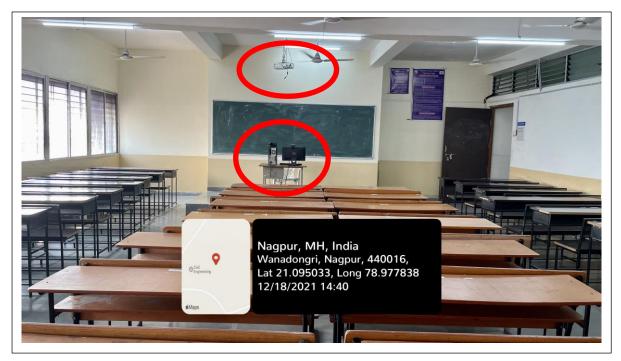

CE -3-08(Classroom)

CE -3-08(Classroom)

| Classroom Number         | CE -3-08(Classroom)                                                           |
|--------------------------|-------------------------------------------------------------------------------|
| Available ICT Facilities | Fixed LCD Projector, computer with Internet connectivity, Camera, Green Board |