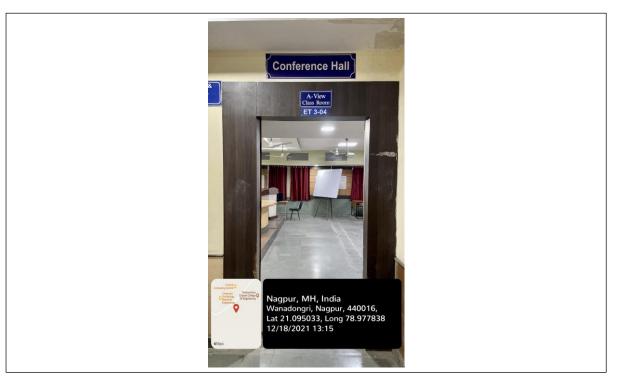

ET 3-04 (Seminar Hall)

ET 3-04 (Seminar Hall)

| Classroom Number         | ET 3-04 (Seminar Hall)                                                                            |
|--------------------------|---------------------------------------------------------------------------------------------------|
| Available ICT Facilities | Fixed LCD Projector, Screen, Internet Cable, Computer with net connectivity, Camera ,Audio System |