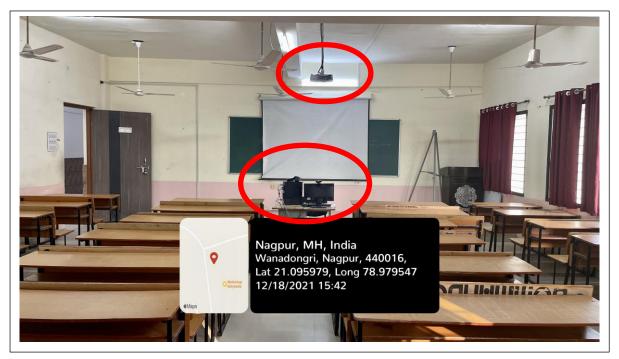

#### Department of Information Technology

NSC-3-01(Classroom)

NSC-3-01(Classroom)

| Classroom Number         | NSC-3-01(Classroom)                                                                      |
|--------------------------|------------------------------------------------------------------------------------------|
| Available ICT Facilities | Fixed LCD Projector, LCD Screen, Internet Cable, Computer with net connectivity, Camera. |