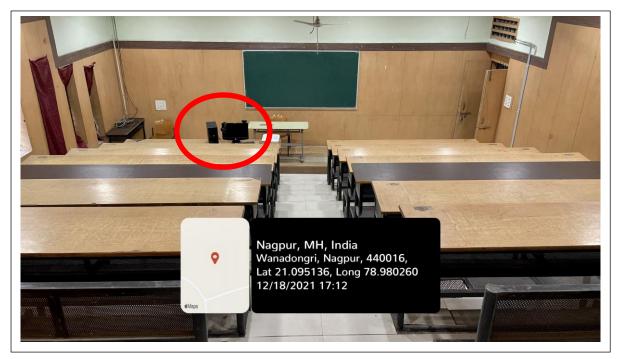

SC-1-11 (Classroom 4)

SC-1-11 (Classroom 4)

| Classroom Number         | SC-1-11 (Classroom 4)                                                              |
|--------------------------|------------------------------------------------------------------------------------|
| Available ICT Facilities | Portable LCD projector, Computer with Internet connectivity,<br>Wi-Fi, Green Board |