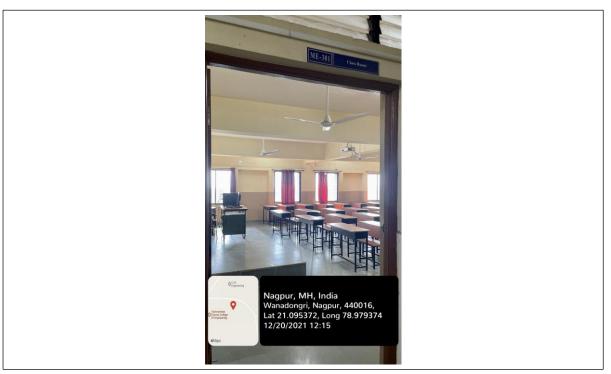

#### EL-012 (Classroom)

| Classroom Number         | EL-012 (Classroom)                                                                         |
|--------------------------|--------------------------------------------------------------------------------------------|
| Available ICT Facilities | Movable LCD projector Facility, Computer with Internet connectivity,<br>Wi-Fi, White Board |