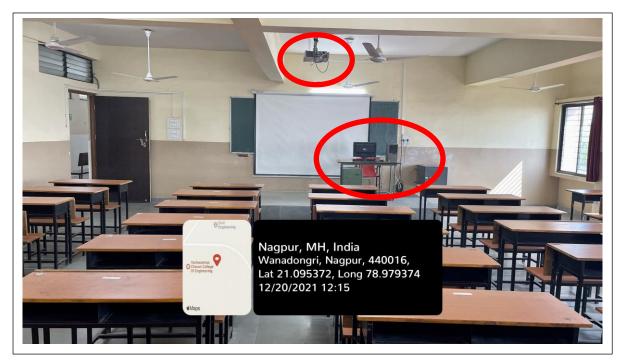

EL-102 (Classroom)

EL-102 (Classroom)

| Classroom Number         | EL-102 (Classroom)                                                                         |
|--------------------------|--------------------------------------------------------------------------------------------|
| Available ICT Facilities | Movable LCD projector Facility, Computer with Internet connectivity,<br>Wi-Fi, Green Board |