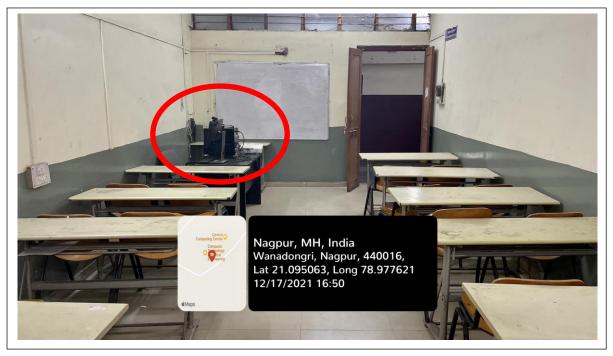

EL-312 (Tutorial Classroom)

#### EL-312 (Tutorial Classroom)

| Classroom Number         | EL-312 (Tutorial Classroom)                                        |
|--------------------------|--------------------------------------------------------------------|
| Available ICT Facilities | Movable LCD projector Facility, Internet Cable, Wi-Fi, White Board |