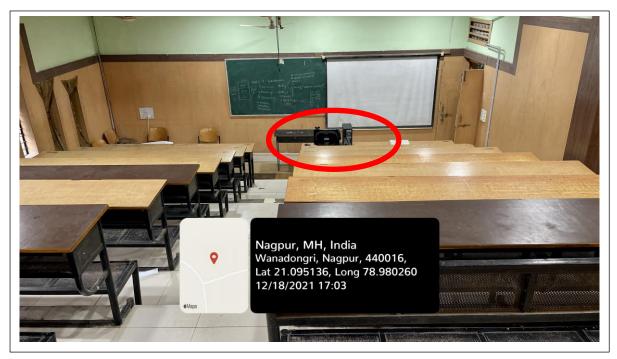

First Year (Department of Applied Science & Humanities)

SC-2-10 (Classroom 8)

SC-2-10 (Classroom 8)

| Classroom Number         | SC-2-10 (Classroom 8)                                                                          |
|--------------------------|------------------------------------------------------------------------------------------------|
| Available ICT Facilities | Portable Projector, Projector Screen, Computer with Internet connectivity, camera, Green Board |