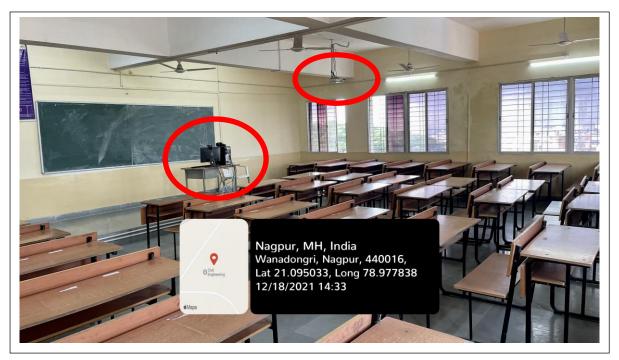

CE -3-06(Classroom)

CE -3-06(Classroom)

| Classroom Number         | CE -3-06(Classroom)                                                           |
|--------------------------|-------------------------------------------------------------------------------|
| Available ICT Facilities | Fixed LCD Projector, computer with Internet connectivity, Camera, Green Board |