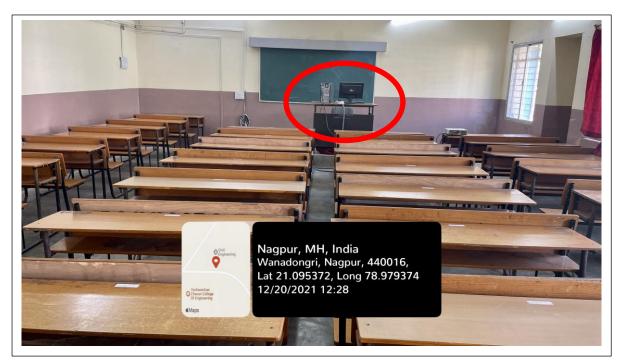

Department of Mechanical Engineering

ME 2-06(Classroom)

ME 2-06(Classroom)

| Classroom Number         | ME 2-06(Classroom)                                                                        |
|--------------------------|-------------------------------------------------------------------------------------------|
| Available ICT Facilities | Fixed LCD Projector, LCD Screen, Computer with Internet connectivity, Green Board, Camera |