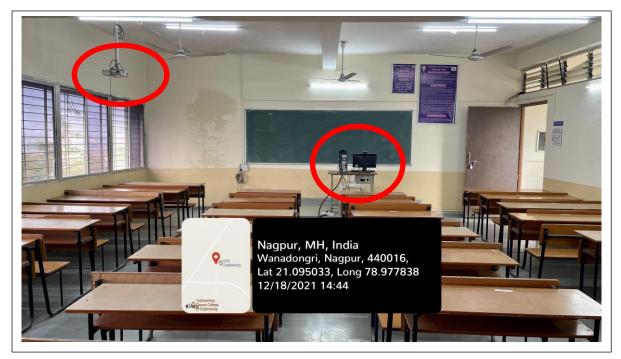

CE -3-04(Classroom)

CE -3-04(Classroom)

| Classroom Number         | CE -3-04(Classroom)                                                           |
|--------------------------|-------------------------------------------------------------------------------|
| Available ICT Facilities | Fixed LCD Projector, computer with Internet connectivity, Camera, Green Board |