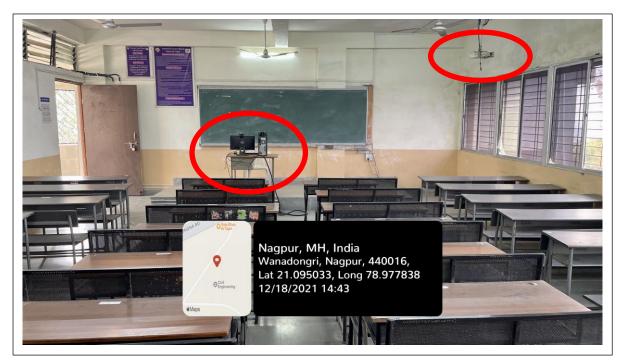

CE-3-03(Classroom)

#### CE-3-03(Classroom)

| Classroom Number         | CE-3-03(Classroom)                                                            |
|--------------------------|-------------------------------------------------------------------------------|
| Available ICT Facilities | Fixed LCD Projector, computer with Internet connectivity, Camera, Green Board |