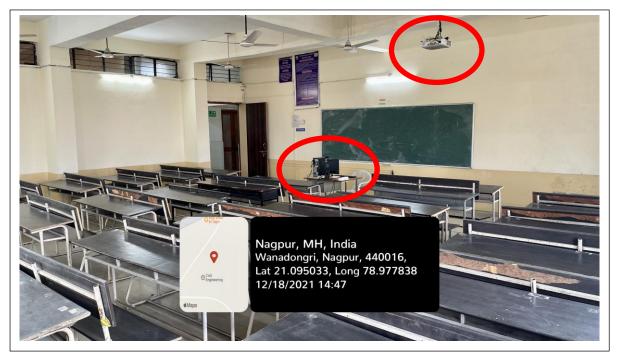

CE-3-02(Classroom)

CE-3-02(Classroom)

| Classroom Number         | CE-3-02(Classroom)                                                               |
|--------------------------|----------------------------------------------------------------------------------|
| Available ICT Facilities | Fixed LCD Projector, computer with Internet connectivity,<br>Camera, Green Board |