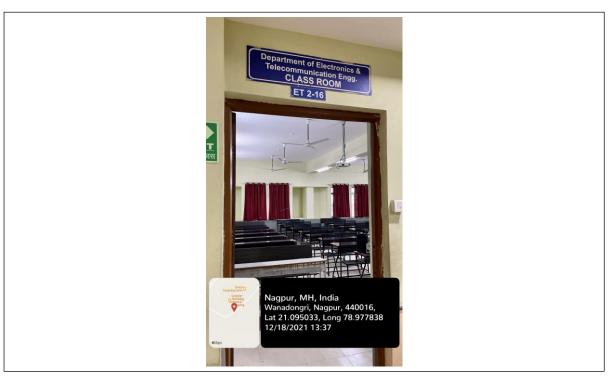

ET 2-16 (Classroom)

ET 2-16(Classroom)

| Classroom Number         | ET 2-16 (Classroom)                                                                          |
|--------------------------|----------------------------------------------------------------------------------------------|
| Available ICT Facilities | Fixed LCD Projector, LCD Screen, Computer with Internet connectivity,<br>Camera, Green Board |