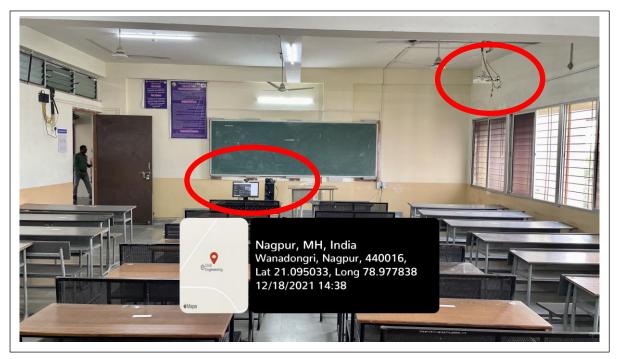

CE -3-05(Classroom)

CE -3-05(Classroom)

| Classroom Number         | CE -3-05(Classroom)                                                           |
|--------------------------|-------------------------------------------------------------------------------|
| Available ICT Facilities | Fixed LCD Projector, computer with Internet connectivity, Camera, Green Board |