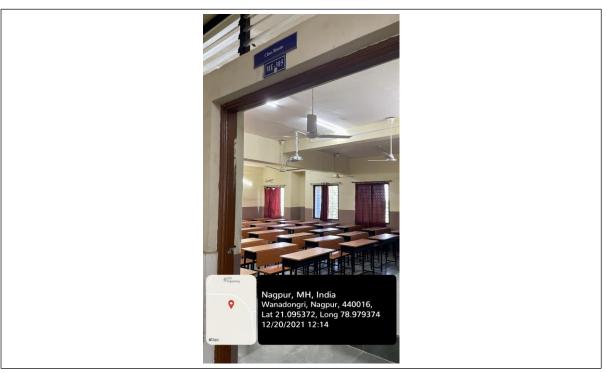

#### EL-012 (Classroom)

| Classroom Number         | EL-012 (Classroom)                                                                         |
|--------------------------|--------------------------------------------------------------------------------------------|
| Available ICT Facilities | Movable LCD projector Facility, Computer with Internet connectivity,<br>Wi-Fi, White Board |