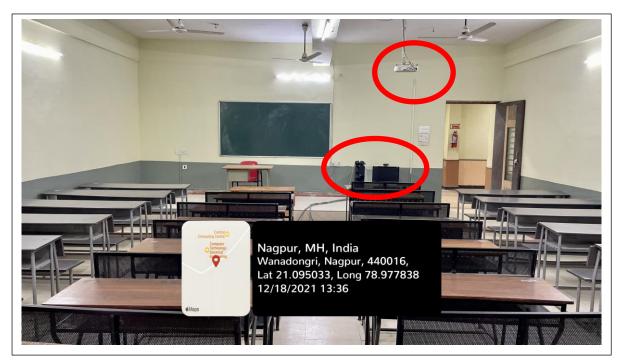

ET 2-17 (Classroom)

ET 2-17 (Classroom)

| Classroom Number         | ET 2-17 (Classroom)                                                                          |
|--------------------------|----------------------------------------------------------------------------------------------|
| Available ICT Facilities | Fixed LCD Projector, LCD Screen, Computer with Internet connectivity,<br>Camera, Green Board |