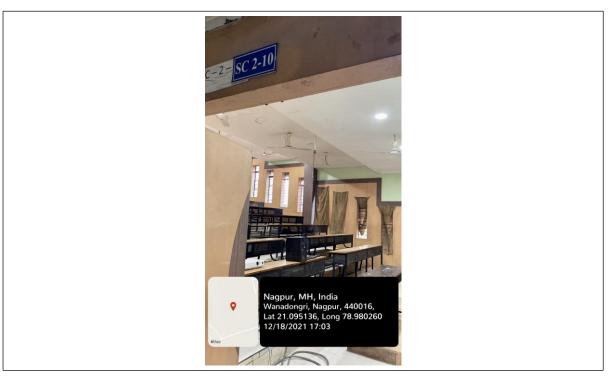

First Year (Department of Applied Science & Humanities)

SC-2-10 (Classroom 8)

SC-2-10 (Classroom 8)

| Classroom Number         | SC-2-10 (Classroom 8)                                                                          |
|--------------------------|------------------------------------------------------------------------------------------------|
| Available ICT Facilities | Portable Projector, Projector Screen, Computer with Internet connectivity, camera, Green Board |