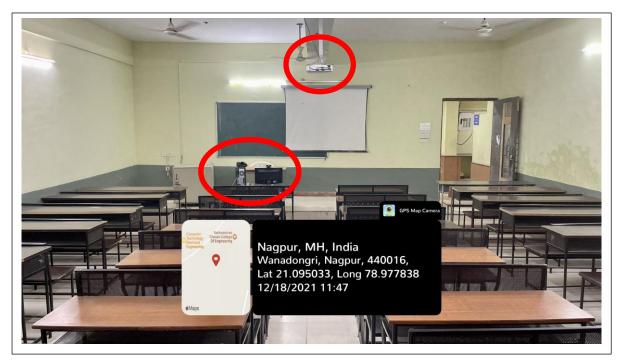

## Geo-Tagged Classroom Photographs

Department of Electronics Engineering

ET 2-06 (Classroom)

ET 2-06 (Classroom)

| Classroom Number         | ET 2-06 (Classroom)                                                                                       |
|--------------------------|-----------------------------------------------------------------------------------------------------------|
| Available ICT Facilities | Fixed LCD Projector, LCD Screen, Internet Cable, Computer with net connectivity, Camera, Green Board etc. |