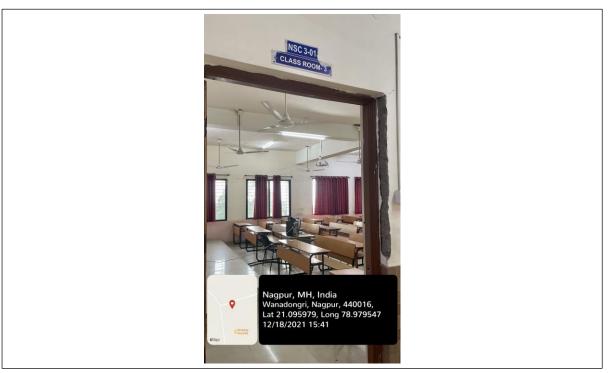

#### Department of Information Technology

NSC-3-01(Classroom)

NSC-3-01(Classroom)

| Classroom Number         | NSC-3-01(Classroom)                                                                      |
|--------------------------|------------------------------------------------------------------------------------------|
| Available ICT Facilities | Fixed LCD Projector, LCD Screen, Internet Cable, Computer with net connectivity, Camera. |