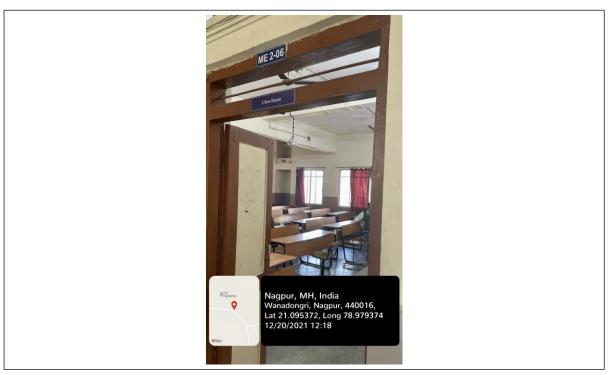

Department of Mechanical Engineering

ME 2-06(Classroom)

ME 2-06(Classroom)

| Classroom Number         | ME 2-06(Classroom)                                                                        |
|--------------------------|-------------------------------------------------------------------------------------------|
| Available ICT Facilities | Fixed LCD Projector, LCD Screen, Computer with Internet connectivity, Green Board, Camera |