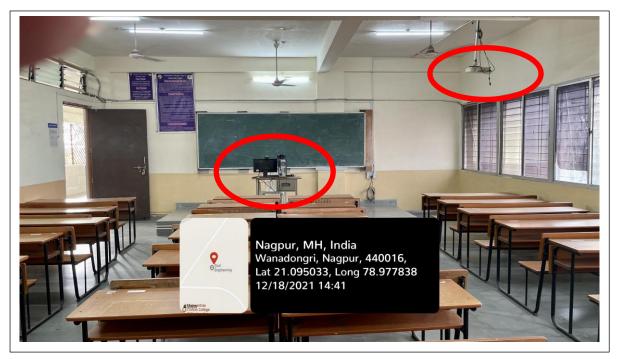

CE -3-04(Classroom)

CE -3-04(Classroom)

| Classroom Number         | CE -3-04(Classroom)                                                           |
|--------------------------|-------------------------------------------------------------------------------|
| Available ICT Facilities | Fixed LCD Projector, computer with Internet connectivity, Camera, Green Board |