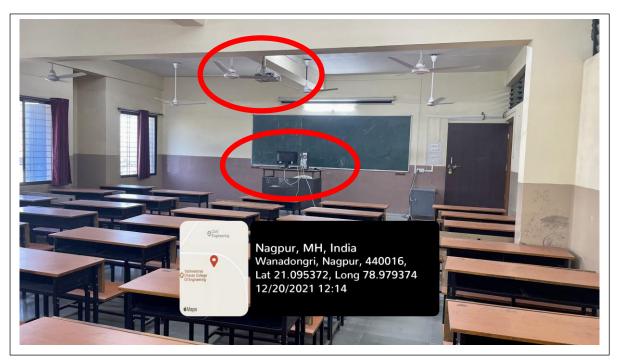

ME 106 (Seminar Hall)

ME 106 (Seminar Hall)

| Classroom Number         | ME 106 (Seminar Hall)                                                             |
|--------------------------|-----------------------------------------------------------------------------------|
| Available ICT Facilities | Fixed LCD Projector, LCD Screen, Computer with Internet connectivity, Green Board |