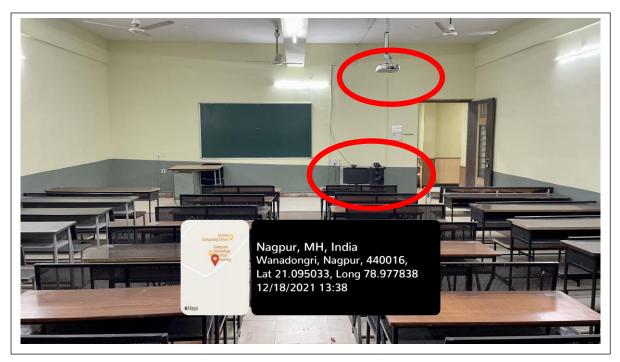

ET 2-16 (Classroom)

ET 2-16(Classroom)

| Classroom Number         | ET 2-16 (Classroom)                                                                          |
|--------------------------|----------------------------------------------------------------------------------------------|
| Available ICT Facilities | Fixed LCD Projector, LCD Screen, Computer with Internet connectivity,<br>Camera, Green Board |