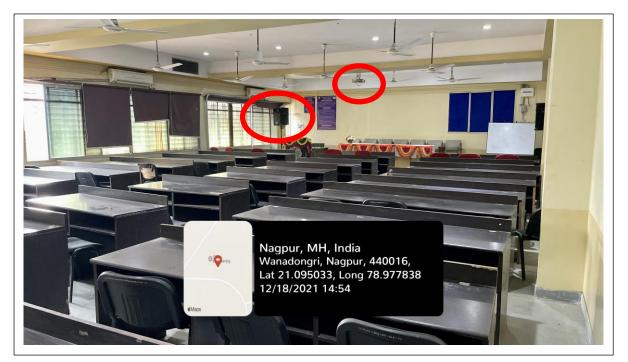

Department of Civil Engineering

CE-2-06 (Seminar Hall)

CE-2-06 (Seminar Hall)

| Room Number              | CE-2-06 (Seminar Hall)                                                    |
|--------------------------|---------------------------------------------------------------------------|
| Available ICT Facilities | Fixed LCD Projector, Internet Cable, WiFi, LAN, Audio System,<br>Computer |