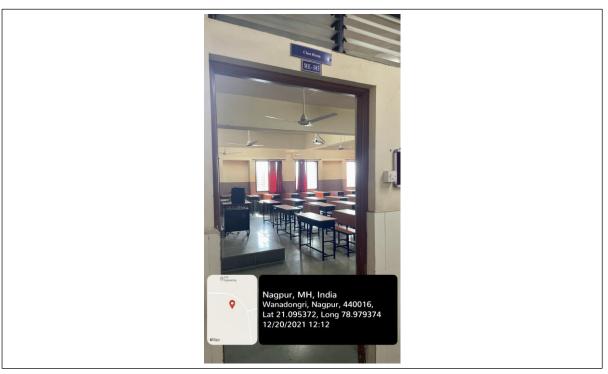

EL-102 (Classroom)

EL-102 (Classroom)

| Classroom Number         | EL-102 (Classroom)                                                                         |
|--------------------------|--------------------------------------------------------------------------------------------|
| Available ICT Facilities | Movable LCD projector Facility, Computer with Internet connectivity,<br>Wi-Fi, Green Board |