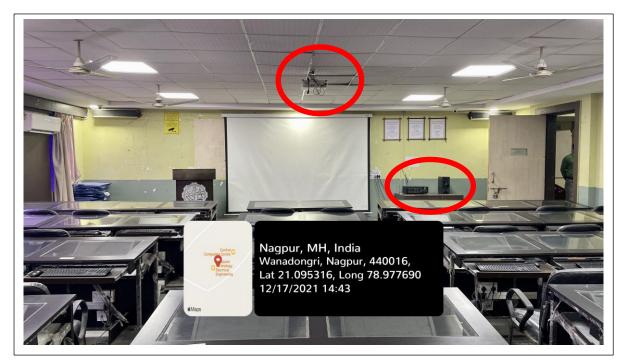

EL-206 (Classroom)

EL-206 (Classroom)

| Classroom Number         | EL-206 (Classroom)                                                                         |
|--------------------------|--------------------------------------------------------------------------------------------|
| Available ICT Facilities | Movable LCD projector Facility,Computer with Internet connectivity,<br>Wi-Fi, Green Board. |