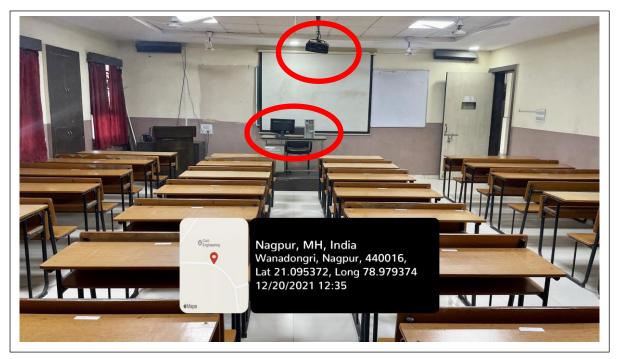

ME 106 (Seminar Hall)

ME 106 (Seminar Hall)

| Classroom Number         | ME 106 (Seminar Hall)                                                             |
|--------------------------|-----------------------------------------------------------------------------------|
| Available ICT Facilities | Fixed LCD Projector, LCD Screen, Computer with Internet connectivity, Green Board |