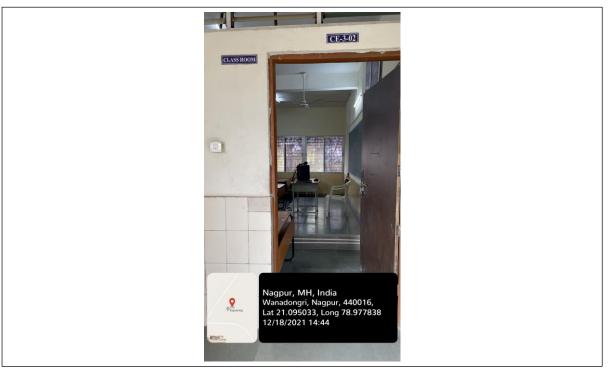

CE-3-02(Classroom)

CE-3-02(Classroom)

| Classroom Number         | CE-3-02(Classroom)                                                               |
|--------------------------|----------------------------------------------------------------------------------|
| Available ICT Facilities | Fixed LCD Projector, computer with Internet connectivity,<br>Camera, Green Board |