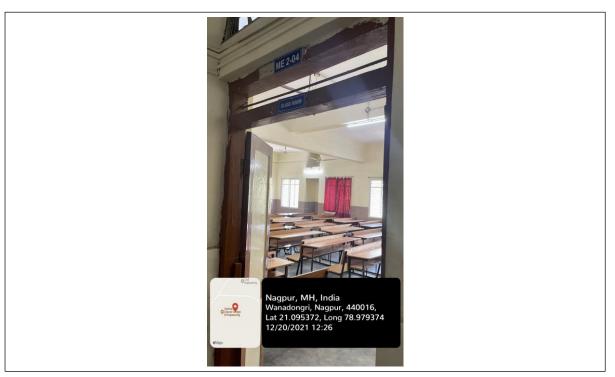

Department of Mechanical Engineering

ME 2-04(Classroom)

ME 2-04(Classroom)

| Classroom Number         | ME 2-04(Classroom)                                                                     |
|--------------------------|----------------------------------------------------------------------------------------|
| Available ICT Facilities | Fixed LCD Projector,Computer with Internet connectivity, Wi-Fi,<br>Green Board ,Camera |