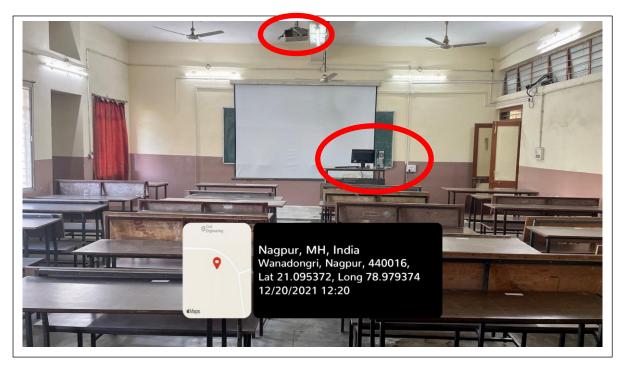

# Ngpur, MH, India Wanadongri, Naspur, 440016, Lat 21.995372, Long 78.979374 12/20/2021 12:20

ME 2-05(Classroom)

ME 2-05(Classroom)

| Classroom Number         | ME 2-05(Classroom)                                                                        |
|--------------------------|-------------------------------------------------------------------------------------------|
| Available ICT Facilities | Fixed LCD Projector, LCD Screen, Computer with Internet connectivity, Green Board, Camera |