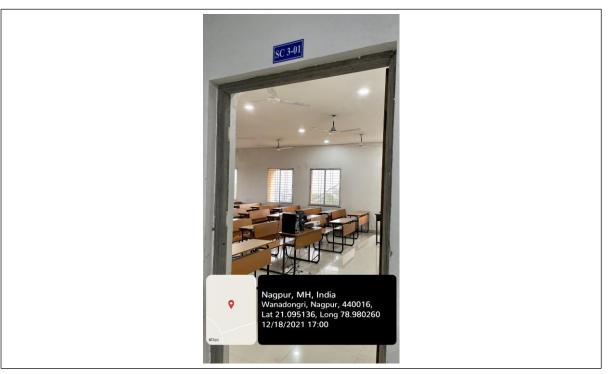

First Year (Department of Applied Science & Humanities)

SC-3-01 (Classroom 9)

SC-3-01 (Classroom 9)

| Classroom Number         | SC-3-01 (Classroom 9)                                                           |
|--------------------------|---------------------------------------------------------------------------------|
| Available ICT Facilities | Portable Projector, Computer with Internet connectivity, camera,<br>Green Board |