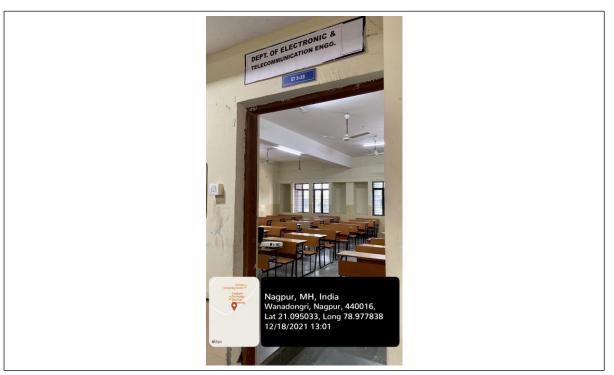

ET 3-23 (Classroom)

ET 3-23 (Classroom)

| Classroom Number         | ET 3-23 (Classroom)                                                                |
|--------------------------|------------------------------------------------------------------------------------|
| Available ICT Facilities | Portable LCD projector, Computer with Internet connectivity,<br>Wi-Fi, Green Board |