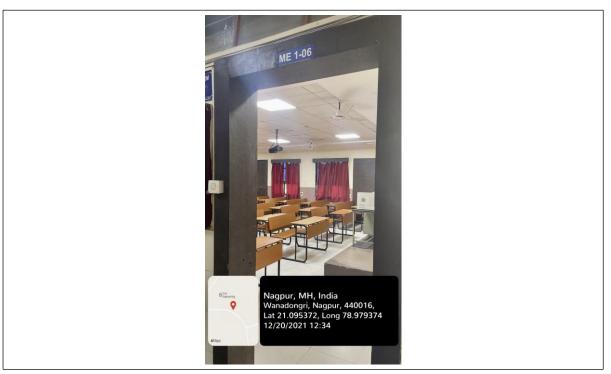

ME 106 (Seminar Hall)

ME 106 (Seminar Hall)

| Classroom Number         | ME 106 (Seminar Hall)                                                             |
|--------------------------|-----------------------------------------------------------------------------------|
| Available ICT Facilities | Fixed LCD Projector, LCD Screen, Computer with Internet connectivity, Green Board |