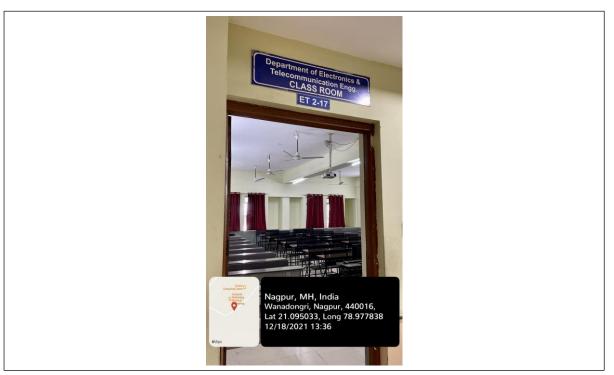

ET 2-17 (Classroom)

ET 2-17 (Classroom)

| Classroom Number         | ET 2-17 (Classroom)                                                                          |
|--------------------------|----------------------------------------------------------------------------------------------|
| Available ICT Facilities | Fixed LCD Projector, LCD Screen, Computer with Internet connectivity,<br>Camera, Green Board |