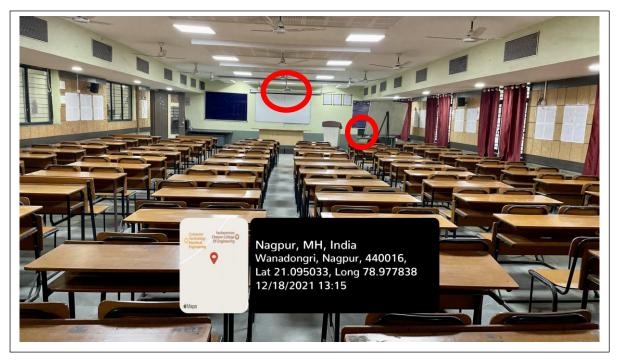

ET 3-04 (Seminar Hall)

ET 3-04 (Seminar Hall)

| Classroom Number         | ET 3-04 (Seminar Hall)                                                                            |
|--------------------------|---------------------------------------------------------------------------------------------------|
| Available ICT Facilities | Fixed LCD Projector, Screen, Internet Cable, Computer with net connectivity, Camera ,Audio System |