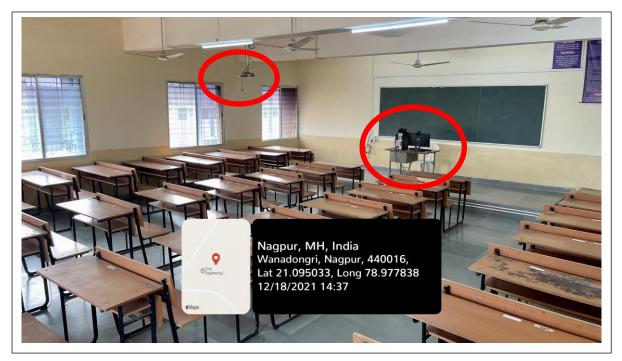

CE -3-09(Classroom)

CE -3-09(Classroom)

| Classroom Number         | CE -3-09(Classroom)                                                           |
|--------------------------|-------------------------------------------------------------------------------|
| Available ICT Facilities | Fixed LCD Projector, computer with Internet connectivity, Camera, Green Board |