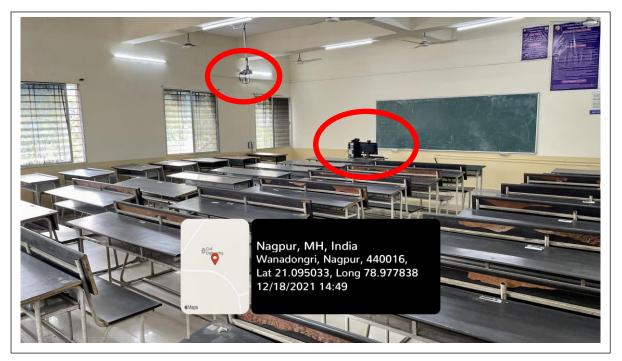

CE-3-03(Classroom)

#### CE-3-03(Classroom)

| Classroom Number         | CE-3-03(Classroom)                                                            |
|--------------------------|-------------------------------------------------------------------------------|
| Available ICT Facilities | Fixed LCD Projector, computer with Internet connectivity, Camera, Green Board |