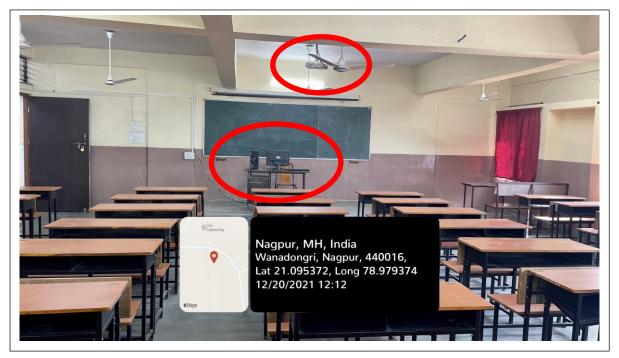

#### EL-012 (Classroom)

| Classroom Number         | EL-012 (Classroom)                                                                         |
|--------------------------|--------------------------------------------------------------------------------------------|
| Available ICT Facilities | Movable LCD projector Facility, Computer with Internet connectivity,<br>Wi-Fi, White Board |