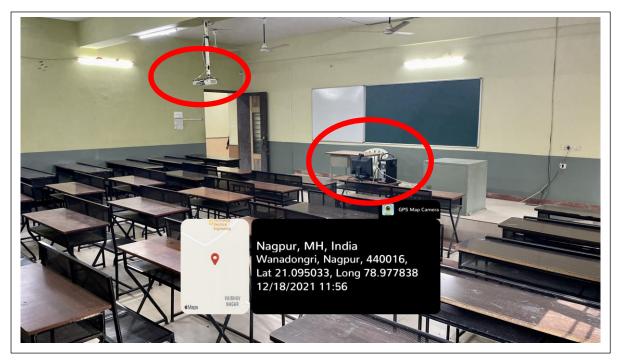

ET 2-11 (Classroom)

ET 2-11 (Classroom)

| Classroom Number         | ET 2-11 (Classroom)                                                                                       |
|--------------------------|-----------------------------------------------------------------------------------------------------------|
| Available ICT Facilities | Fixed LCD Projector, LCD Screen, Internet Cable, Computer with net connectivity, Camera, Green Board etc. |