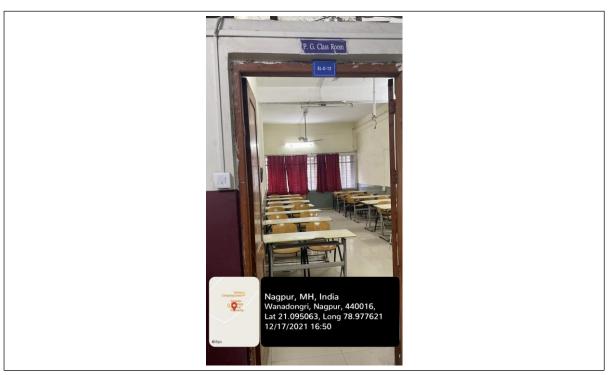

EL-312 (Tutorial Classroom)

#### EL-312 (Tutorial Classroom)

| Classroom Number         | EL-312 (Tutorial Classroom)                                        |
|--------------------------|--------------------------------------------------------------------|
| Available ICT Facilities | Movable LCD projector Facility, Internet Cable, Wi-Fi, White Board |