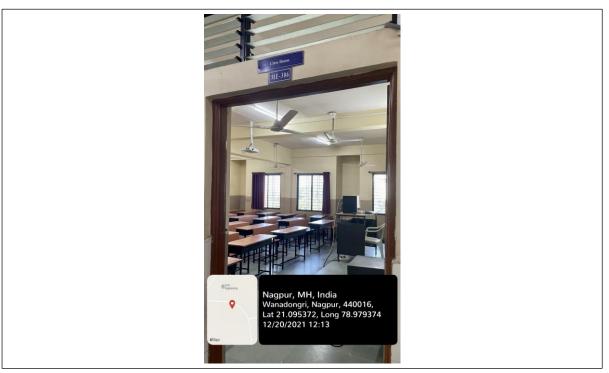

EL-102 (Classroom)

EL-102 (Classroom)

| Classroom Number         | EL-102 (Classroom)                                                                         |
|--------------------------|--------------------------------------------------------------------------------------------|
| Available ICT Facilities | Movable LCD projector Facility, Computer with Internet connectivity,<br>Wi-Fi, Green Board |