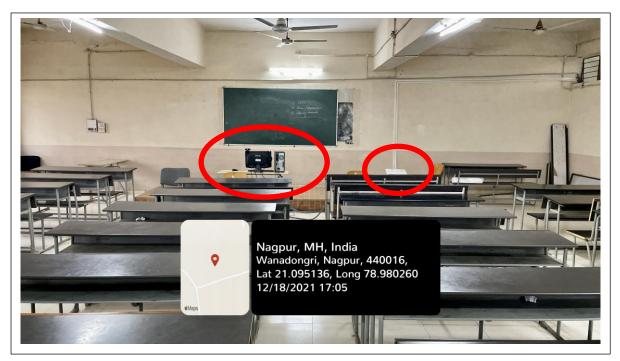

SC-2-01 (Classroom 5)

SC-2-01 (Classroom 5)

| Classroom Number         | SC-2-01 (Classroom 5)                                                           |
|--------------------------|---------------------------------------------------------------------------------|
| Available ICT Facilities | Portable Projector, Computer with Internet connectivity, camera,<br>Green Board |