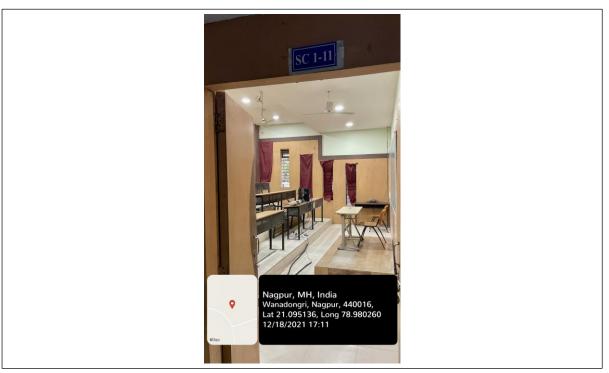

SC-1-11 (Classroom 4)

SC-1-11 (Classroom 4)

| Classroom Number         | SC-1-11 (Classroom 4)                                                              |
|--------------------------|------------------------------------------------------------------------------------|
| Available ICT Facilities | Portable LCD projector, Computer with Internet connectivity,<br>Wi-Fi, Green Board |