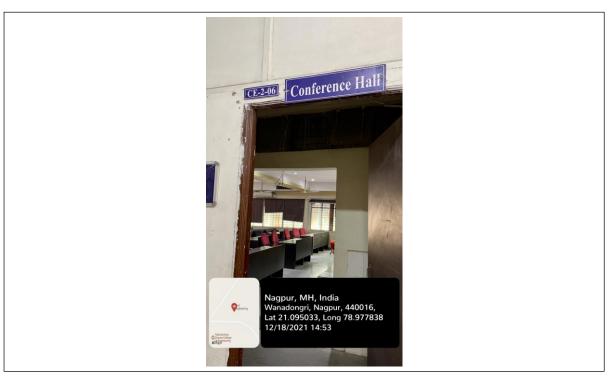

Department of Civil Engineering

CE-2-06 (Seminar Hall)

CE-2-06 (Seminar Hall)

| Room Number              | CE-2-06 (Seminar Hall)                                                    |
|--------------------------|---------------------------------------------------------------------------|
| Available ICT Facilities | Fixed LCD Projector, Internet Cable, WiFi, LAN, Audio System,<br>Computer |