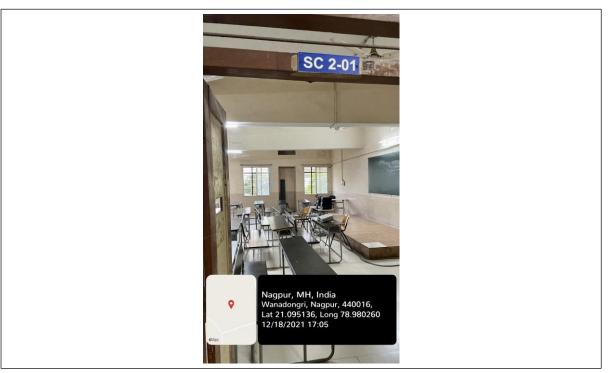

SC-2-01 (Classroom 5)

SC-2-01 (Classroom 5)

| Classroom Number         | SC-2-01 (Classroom 5)                                                           |
|--------------------------|---------------------------------------------------------------------------------|
| Available ICT Facilities | Portable Projector, Computer with Internet connectivity, camera,<br>Green Board |