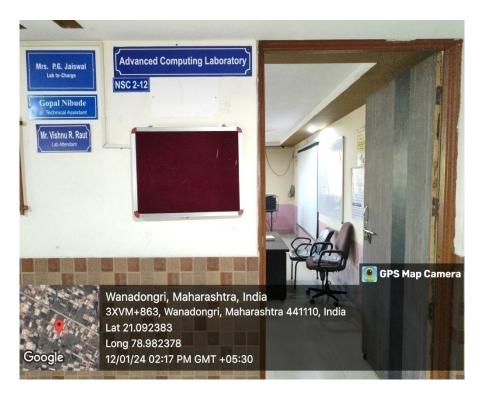

| Classroom Number         | Advanced Computting Lab (NSC-2-12)                                               |
|--------------------------|----------------------------------------------------------------------------------|
| Available ICT Facilities | LCD Projector, LCD Screen, Internet Cable, Computer with net connectivity Camera |