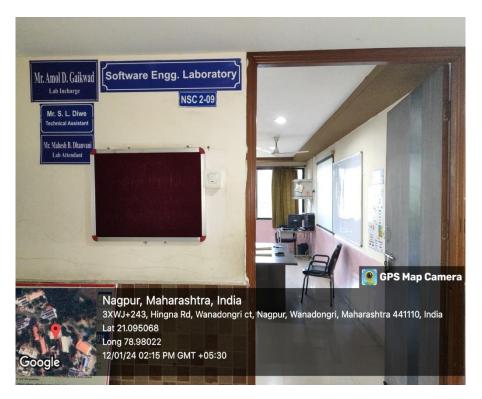

| Classroom Number         | Software Engg. Lab (NSC-2-09)                                                    |
|--------------------------|----------------------------------------------------------------------------------|
| Available ICT Facilities | LCD Projector, LCD Screen, Internet Cable, Computer with net connectivity Camera |