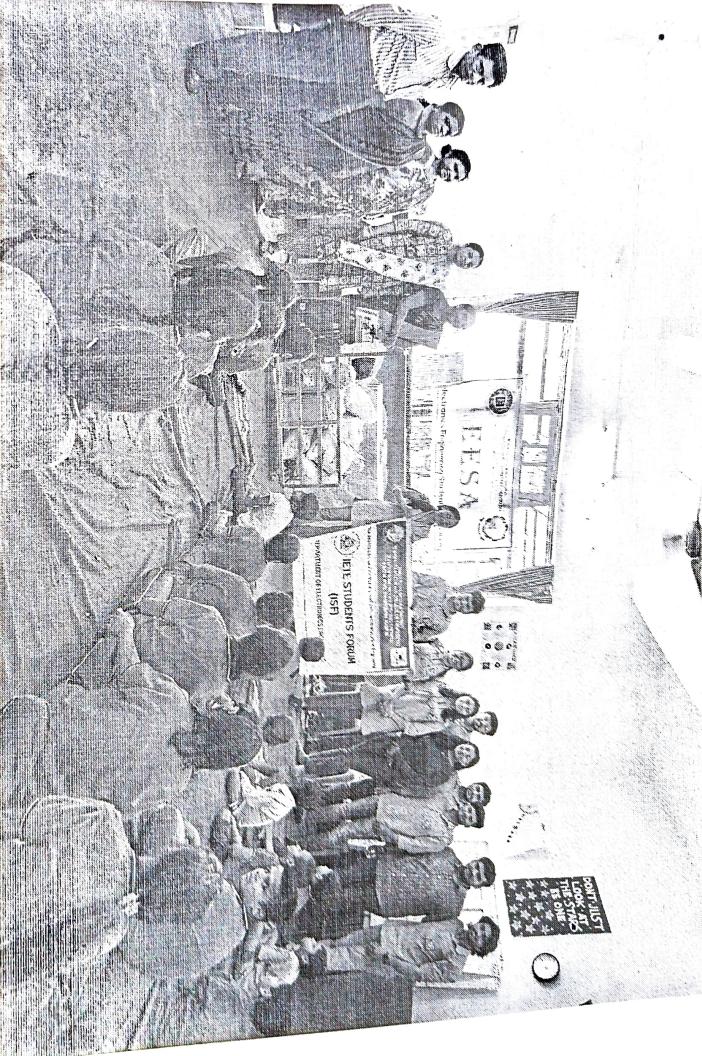

# YESHWANTRAO CHAVAN COLLEGE OF ENGINNERING

(An Autonomous Institution officated To Rashtrasant Tukadoji Maharaja Nagpur University)

NAAC Accredited with A++ Grade

Under the Aegis of IQAC

19 July 2023

10 am to 6 pm CCC Building 0 

#### Subject: Request for Attendance Grant to Students Engaged in Blood Donation Camp

Respected Mam,

On July 19, 2023, with great enthusiasm, the Computer Technology Department organized a Blood Donation Camp. During the camp, the members of the Computer Technology Student Council (CTSC) and student of Computer Technology Department played a vital role in managing various aspects of the event. Due to which they had missed their lecture. So, I request that attendance be granted to the following students who participated in the Blood Donation camp: