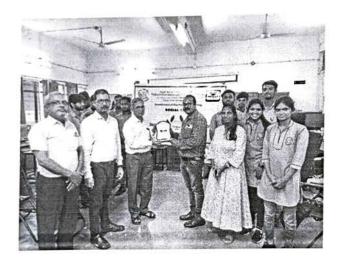

#### Subject: Request for Attendance Grant to Students Engaged in Blood Donation Camp

Respected Mam,

On July 19, 2023, with great enthusiasm, the Computer Technology Department organized a Blood Donation Camp. During the camp, the members of the Computer Technology Student Council (CTSC) and student of Computer Technology Department played a vital role in managing various aspects of the event. Due to which they had missed their lecture. So, I request that attendance be granted to the following students who participated in the Blood Donation camp: