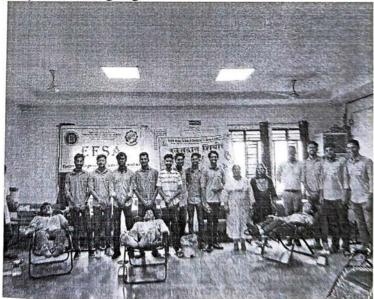

#### Subject: Request for Attendance Grant to Students Engaged in Blood Donation Camp

Respected Mam,

On July 19, 2023, with great enthusiasm, the Computer Technology Department organized a Blood Donation Camp. During the camp, the members of the Computer Technology Student Council (CTSC) and student of Computer Technology Department played a vital role in managing various aspects of the event. Due to which they had missed their lecture. So, I request that attendance be granted to the following students who participated in the Blood Donation camp:

Their presence was crucial for the event's success and teamwork experience.