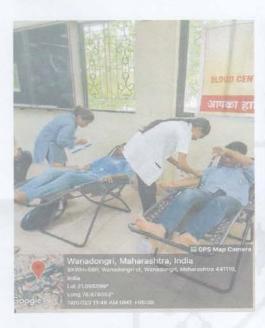

#### Subject: Request for Attendance Grant to Students Engaged in Blood Donation Camp

Respected Mam,

On July 19, 2023, with great enthusiasm, the Computer Technology Department organized a Blood Donation Camp. During the camp, the members of the Computer Technology Student Council (CTSC) and student of Computer Technology Department played a vital role in managing various aspects of the event. Due to which they had missed their lecture. So, I request that attendance be granted to the following students who participated in the Blood Donation camp: