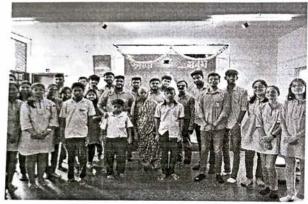

#### Subject: Request for Attendance Grant to Students Engaged in Blood Donation Camp

Respected Mam,

On July 19, 2023, with great enthusiasm, the Computer Technology Department organized a Blood Donation Camp. During the camp, the members of the Computer Technology Student Council (CTSC) and student of Computer Technology Department played a vital role in managing various aspects of the event. Due to which they had missed their lecture. So, I request that attendance be granted to the following students who participated in the Blood Donation camp: