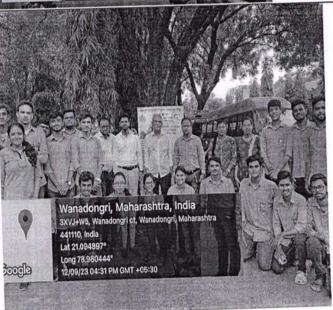

#### Subject: Request for Attendance Grant to Students Engaged in Blood Donation Camp

Respected Mam,

On July 19, 2023, with great enthusiasm, the Computer Technology Department organized a Blood Donation Camp. During the camp, the members of the Computer Technology Student Council (CTSC) and student of Computer Technology Department played a vital role in managing various aspects of the event. Due to which they had missed their lecture. So, I request that attendance be granted to the following students who participated in the Blood Donation camp: