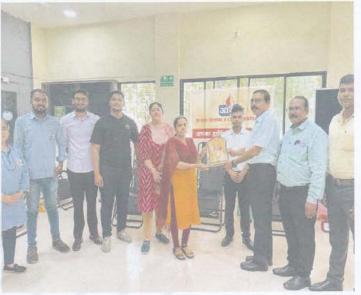

#### Subject: Request for Attendance Grant to Students Engaged in Blood Donation Camp

Respected Mam,

On July 19, 2023, with great enthusiasm, the Computer Technology Department organized a Blood Donation Camp. During the camp, the members of the Computer Technology Student Council (CTSC) and student of Computer Technology Department played a vital role in managing various aspects of the event. Due to which they had missed their lecture. So, I request that attendance be granted to the following students who participated in the Blood Donation camp: