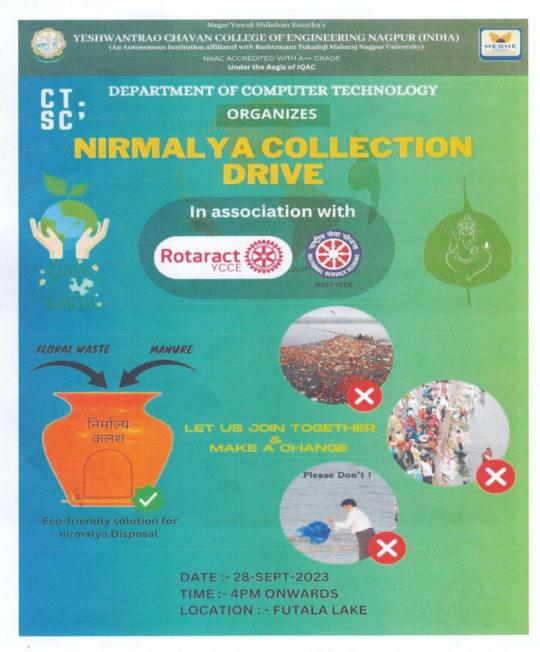

#### Index

| Sr.No | Name of Event                                                                     | Date of Event | No. of<br>Beneficiary                                                                                                                                                                                                                                                                                                                                                                                                                                                                                                                                                                                                                                                                                                                                                                                                                                                                                                                                                                                                                                                                                                                                                                                                                                                                                                                                                                                                                                                                                                                                                                                                                                                                                                                                                                                                                                                                                                                                                                                                                                                                                                          |
|-------|-----------------------------------------------------------------------------------|---------------|--------------------------------------------------------------------------------------------------------------------------------------------------------------------------------------------------------------------------------------------------------------------------------------------------------------------------------------------------------------------------------------------------------------------------------------------------------------------------------------------------------------------------------------------------------------------------------------------------------------------------------------------------------------------------------------------------------------------------------------------------------------------------------------------------------------------------------------------------------------------------------------------------------------------------------------------------------------------------------------------------------------------------------------------------------------------------------------------------------------------------------------------------------------------------------------------------------------------------------------------------------------------------------------------------------------------------------------------------------------------------------------------------------------------------------------------------------------------------------------------------------------------------------------------------------------------------------------------------------------------------------------------------------------------------------------------------------------------------------------------------------------------------------------------------------------------------------------------------------------------------------------------------------------------------------------------------------------------------------------------------------------------------------------------------------------------------------------------------------------------------------|
| 1.    | Blood Donation Drive                                                              | 19-07-2023    | 112                                                                                                                                                                                                                                                                                                                                                                                                                                                                                                                                                                                                                                                                                                                                                                                                                                                                                                                                                                                                                                                                                                                                                                                                                                                                                                                                                                                                                                                                                                                                                                                                                                                                                                                                                                                                                                                                                                                                                                                                                                                                                                                            |
| 2.    | School kit Donation Drive                                                         | 25-08-2023    | 23                                                                                                                                                                                                                                                                                                                                                                                                                                                                                                                                                                                                                                                                                                                                                                                                                                                                                                                                                                                                                                                                                                                                                                                                                                                                                                                                                                                                                                                                                                                                                                                                                                                                                                                                                                                                                                                                                                                                                                                                                                                                                                                             |
| 3,    | Donation Drive on Sanitary napkin and<br>Drawing Book (Saushraya) Social Activity | 26-08-2023    | 23                                                                                                                                                                                                                                                                                                                                                                                                                                                                                                                                                                                                                                                                                                                                                                                                                                                                                                                                                                                                                                                                                                                                                                                                                                                                                                                                                                                                                                                                                                                                                                                                                                                                                                                                                                                                                                                                                                                                                                                                                                                                                                                             |
| 4.    | Teachers Day Celebration                                                          | 05-09-2023    | 20                                                                                                                                                                                                                                                                                                                                                                                                                                                                                                                                                                                                                                                                                                                                                                                                                                                                                                                                                                                                                                                                                                                                                                                                                                                                                                                                                                                                                                                                                                                                                                                                                                                                                                                                                                                                                                                                                                                                                                                                                                                                                                                             |
| 5.    | Blood Donation Camp                                                               | 12-09-2023    | 84                                                                                                                                                                                                                                                                                                                                                                                                                                                                                                                                                                                                                                                                                                                                                                                                                                                                                                                                                                                                                                                                                                                                                                                                                                                                                                                                                                                                                                                                                                                                                                                                                                                                                                                                                                                                                                                                                                                                                                                                                                                                                                                             |
| 6.    | Blood Donation Drive                                                              | 12-09-2023    | 100                                                                                                                                                                                                                                                                                                                                                                                                                                                                                                                                                                                                                                                                                                                                                                                                                                                                                                                                                                                                                                                                                                                                                                                                                                                                                                                                                                                                                                                                                                                                                                                                                                                                                                                                                                                                                                                                                                                                                                                                                                                                                                                            |
| 7.    | Blood donation                                                                    | 14-09-2023    | 43                                                                                                                                                                                                                                                                                                                                                                                                                                                                                                                                                                                                                                                                                                                                                                                                                                                                                                                                                                                                                                                                                                                                                                                                                                                                                                                                                                                                                                                                                                                                                                                                                                                                                                                                                                                                                                                                                                                                                                                                                                                                                                                             |
| 8.    | Blood Donation Camp                                                               | 14-09-2023    | 110                                                                                                                                                                                                                                                                                                                                                                                                                                                                                                                                                                                                                                                                                                                                                                                                                                                                                                                                                                                                                                                                                                                                                                                                                                                                                                                                                                                                                                                                                                                                                                                                                                                                                                                                                                                                                                                                                                                                                                                                                                                                                                                            |
| 9.    | Nirmalya Collection                                                               | 28-09-2023    | 12                                                                                                                                                                                                                                                                                                                                                                                                                                                                                                                                                                                                                                                                                                                                                                                                                                                                                                                                                                                                                                                                                                                                                                                                                                                                                                                                                                                                                                                                                                                                                                                                                                                                                                                                                                                                                                                                                                                                                                                                                                                                                                                             |
| 10.   | Tree plantation at Anandvan                                                       | 30-09-2023    | 7                                                                                                                                                                                                                                                                                                                                                                                                                                                                                                                                                                                                                                                                                                                                                                                                                                                                                                                                                                                                                                                                                                                                                                                                                                                                                                                                                                                                                                                                                                                                                                                                                                                                                                                                                                                                                                                                                                                                                                                                                                                                                                                              |
| 11.   | Valorant                                                                          | 11-10-2023    | 27                                                                                                                                                                                                                                                                                                                                                                                                                                                                                                                                                                                                                                                                                                                                                                                                                                                                                                                                                                                                                                                                                                                                                                                                                                                                                                                                                                                                                                                                                                                                                                                                                                                                                                                                                                                                                                                                                                                                                                                                                                                                                                                             |
| 12.   | Box Cricket                                                                       | 11-10-2023    | 26                                                                                                                                                                                                                                                                                                                                                                                                                                                                                                                                                                                                                                                                                                                                                                                                                                                                                                                                                                                                                                                                                                                                                                                                                                                                                                                                                                                                                                                                                                                                                                                                                                                                                                                                                                                                                                                                                                                                                                                                                                                                                                                             |
| 13.   | Arm wrestling                                                                     | 11-10-2023    | 19                                                                                                                                                                                                                                                                                                                                                                                                                                                                                                                                                                                                                                                                                                                                                                                                                                                                                                                                                                                                                                                                                                                                                                                                                                                                                                                                                                                                                                                                                                                                                                                                                                                                                                                                                                                                                                                                                                                                                                                                                                                                                                                             |
| 14.   | Beat the Mark                                                                     | 12-10-2023    | 36                                                                                                                                                                                                                                                                                                                                                                                                                                                                                                                                                                                                                                                                                                                                                                                                                                                                                                                                                                                                                                                                                                                                                                                                                                                                                                                                                                                                                                                                                                                                                                                                                                                                                                                                                                                                                                                                                                                                                                                                                                                                                                                             |
| 15.   | BGMI                                                                              | 12-10-2023    | 40                                                                                                                                                                                                                                                                                                                                                                                                                                                                                                                                                                                                                                                                                                                                                                                                                                                                                                                                                                                                                                                                                                                                                                                                                                                                                                                                                                                                                                                                                                                                                                                                                                                                                                                                                                                                                                                                                                                                                                                                                                                                                                                             |
| 16.   | Open Mic                                                                          | 12-10-2023    | 21                                                                                                                                                                                                                                                                                                                                                                                                                                                                                                                                                                                                                                                                                                                                                                                                                                                                                                                                                                                                                                                                                                                                                                                                                                                                                                                                                                                                                                                                                                                                                                                                                                                                                                                                                                                                                                                                                                                                                                                                                                                                                                                             |
| 17.   | Atrangi/Flashmob                                                                  | 12-10-2023    | 15                                                                                                                                                                                                                                                                                                                                                                                                                                                                                                                                                                                                                                                                                                                                                                                                                                                                                                                                                                                                                                                                                                                                                                                                                                                                                                                                                                                                                                                                                                                                                                                                                                                                                                                                                                                                                                                                                                                                                                                                                                                                                                                             |
| 18.   | Chess                                                                             | 12-10-2023    | 70                                                                                                                                                                                                                                                                                                                                                                                                                                                                                                                                                                                                                                                                                                                                                                                                                                                                                                                                                                                                                                                                                                                                                                                                                                                                                                                                                                                                                                                                                                                                                                                                                                                                                                                                                                                                                                                                                                                                                                                                                                                                                                                             |
| 19.   | Futsal                                                                            | 12-10-2023    | 37                                                                                                                                                                                                                                                                                                                                                                                                                                                                                                                                                                                                                                                                                                                                                                                                                                                                                                                                                                                                                                                                                                                                                                                                                                                                                                                                                                                                                                                                                                                                                                                                                                                                                                                                                                                                                                                                                                                                                                                                                                                                                                                             |
| 20.   | Carrom                                                                            | 12-10-2023    | 25                                                                                                                                                                                                                                                                                                                                                                                                                                                                                                                                                                                                                                                                                                                                                                                                                                                                                                                                                                                                                                                                                                                                                                                                                                                                                                                                                                                                                                                                                                                                                                                                                                                                                                                                                                                                                                                                                                                                                                                                                                                                                                                             |
| 21.   | Arm wrestling                                                                     | 12-10-2023    | 30                                                                                                                                                                                                                                                                                                                                                                                                                                                                                                                                                                                                                                                                                                                                                                                                                                                                                                                                                                                                                                                                                                                                                                                                                                                                                                                                                                                                                                                                                                                                                                                                                                                                                                                                                                                                                                                                                                                                                                                                                                                                                                                             |
| 22.   | Talent Hunt                                                                       | 12-10-2023    | 1.7                                                                                                                                                                                                                                                                                                                                                                                                                                                                                                                                                                                                                                                                                                                                                                                                                                                                                                                                                                                                                                                                                                                                                                                                                                                                                                                                                                                                                                                                                                                                                                                                                                                                                                                                                                                                                                                                                                                                                                                                                                                                                                                            |
| 23.   | Photo Arena                                                                       | 13-10-2023    | 22                                                                                                                                                                                                                                                                                                                                                                                                                                                                                                                                                                                                                                                                                                                                                                                                                                                                                                                                                                                                                                                                                                                                                                                                                                                                                                                                                                                                                                                                                                                                                                                                                                                                                                                                                                                                                                                                                                                                                                                                                                                                                                                             |
| 24.   | Treasure Hunt                                                                     | 13-10-2023    | 23                                                                                                                                                                                                                                                                                                                                                                                                                                                                                                                                                                                                                                                                                                                                                                                                                                                                                                                                                                                                                                                                                                                                                                                                                                                                                                                                                                                                                                                                                                                                                                                                                                                                                                                                                                                                                                                                                                                                                                                                                                                                                                                             |
| 25.   | Box Cricket                                                                       | 13-10-2023    | one of the entry and production of the production of the transfer of the trans |
| 26    | BGMI                                                                              | 13-10-2023    | 35                                                                                                                                                                                                                                                                                                                                                                                                                                                                                                                                                                                                                                                                                                                                                                                                                                                                                                                                                                                                                                                                                                                                                                                                                                                                                                                                                                                                                                                                                                                                                                                                                                                                                                                                                                                                                                                                                                                                                                                                                                                                                                                             |