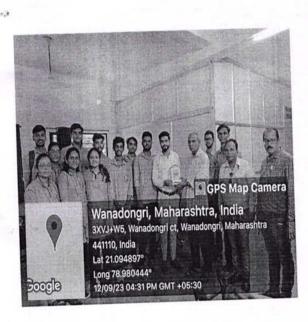

#### Subject: Request for Attendance Grant to Students Engaged in Blood Donation Camp

Respected Mam,

On July 19, 2023, with great enthusiasm, the Computer Technology Department organized a Blood Donation Camp. During the camp, the members of the Computer Technology Student Council (CTSC) and student of Computer Technology Department played a vital role in managing various aspects of the event. Due to which they had missed their lecture. So, I request that attendance be granted to the following students who participated in the Blood Donation camp: