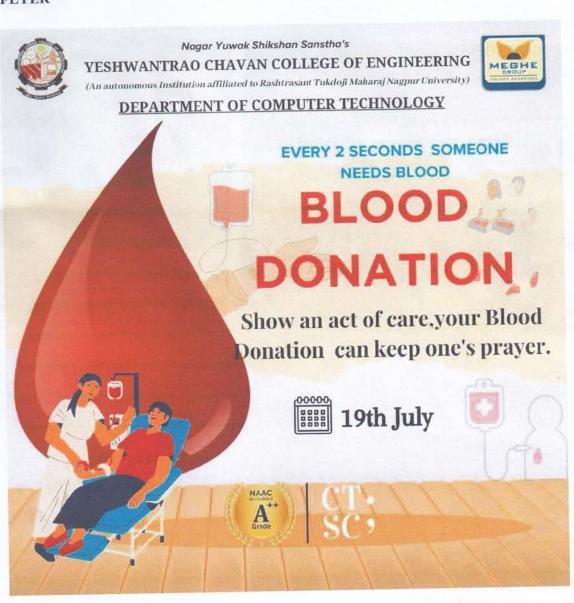

# YESHWANTRAO CHAVAN COLLEGE OF ENGINNERING

(An Autonomous Institution officated To Rashtrasant Tukadoji Maharaja Nagpur University)

NAAC Accredited with A++ Grade

Under the Aegis of IQAC

19 July 2023

10 am to 6 pm CCC Building 0 

#### Subject: Request for Attendance Grant to Students Engaged in Blood Donation Camp

Respected Mam,

On July 19, 2023, with great enthusiasm, the Computer Technology Department organized a Blood Donation Camp. During the camp, the members of the Computer Technology Student Council (CTSC) and student of Computer Technology Department played a vital role in managing various aspects of the event. Due to which they had missed their lecture. So, I request that attendance be granted to the following students who participated in the Blood Donation camp: