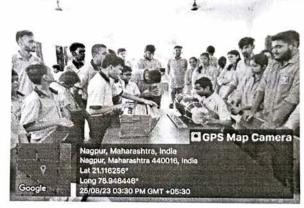

#### Subject: Request for Attendance Grant to Students Engaged in Blood Donation Camp

Respected Mam,

On July 19, 2023, with great enthusiasm, the Computer Technology Department organized a Blood Donation Camp. During the camp, the members of the Computer Technology Student Council (CTSC) and student of Computer Technology Department played a vital role in managing various aspects of the event. Due to which they had missed their lecture. So, I request that attendance be granted to the following students who participated in the Blood Donation camp: