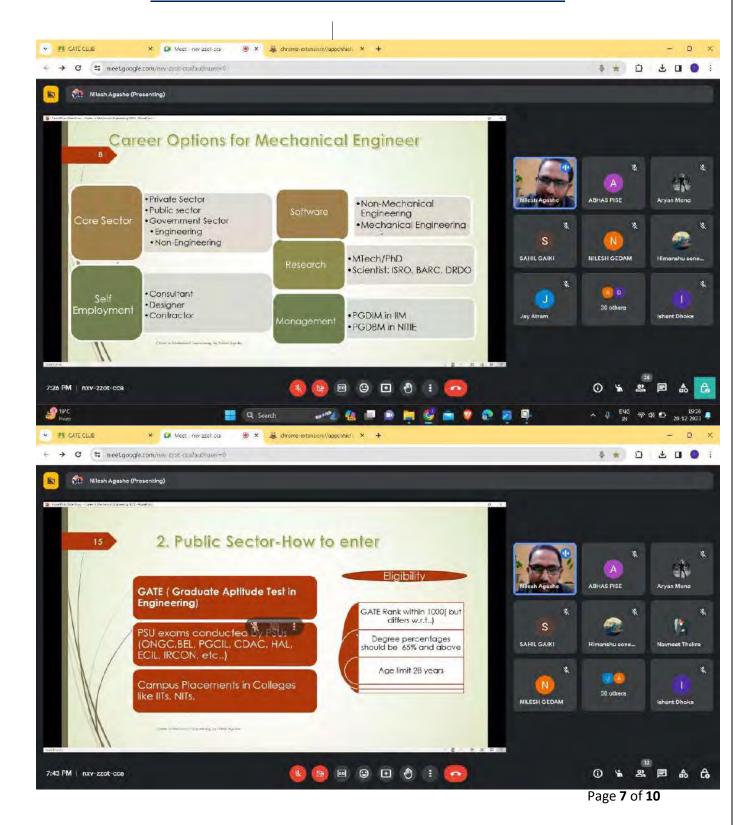

(IEI)-Student chapter, NLC and in association with ASCE.

The program is chaired by Mr.Ishan S. Akant (Alumina-CE, YCCE) (Secretary, Mauli Krupa Construction co-operative society, Gondia) on Saturday 06th February 2023. Mr.Ishan S. Akant started the lecture with a very creative introductory session. He discussed career options for engineers, and various opportunities for civil engineers in the current era and importance in construction industry. The purpose of conducting the lecture is to discuss current careers and opportunities in construction, government sectors, private sector and various Civil Engineering construction work.