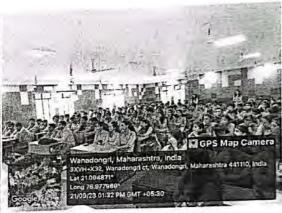

Glimpse of Guest Lecture on "Career guidance for Civil Engineers" and Installation ceremony

Minimadorigini, Marharastrina, resista
Sirinina dolli, Minimadorigi et, viterastringi,
Marina sakhira a 4(31%), keda
Lar 21,004043 (21%), keda
Lar 21,004043 (21%)
AUGUST 2,000 PM

Mr.Ishan S. Akant felicitating students

Mr.Ishan S. Akant addressing students

Dr. Kahlid Ansari Incharge-Student Activity Dr. S.P.Raut HOD, CE, YCCE

Ms. Snehal Kamble Organizer, Committee Member-Student Activity