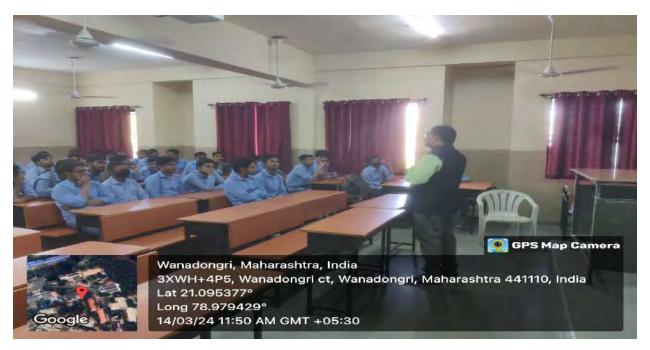

#### Guest Lecture on "Career Guidance for Civil Engineers" and Installation of Association of Civil Technocrats (ACT) Session 2023-24

Thursday 14th September 2023

Department of Civil Engineering; YCCE organized Guest Lecture on "Career guidance for Civil Engineers". The program was organized by Ms. Snehal Kamble under the Under the Aegis of IQAC

Glimpse of Guest Lecture on "Career guidance for Civil Engineers" and Installation ceremony

Minimadorigini, Marharastrina, resista
Sirinina dolli, Minimadorigi et, viterastringi,
Marina sakhira a 4(31%), keda
Lar 21,004043 (21%), keda
Lar 21,004043 (21%)
AUGUST 2,000 PM

Mr.Ishan S. Akant felicitating students

Mr.Ishan S. Akant addressing students

Dr. Kahlid Ansari Incharge-Student Activity Dr. S.P.Raut HOD, CE, YCCE

Ms. Snehal Kamble Organizer, Committee Member-Student Activity