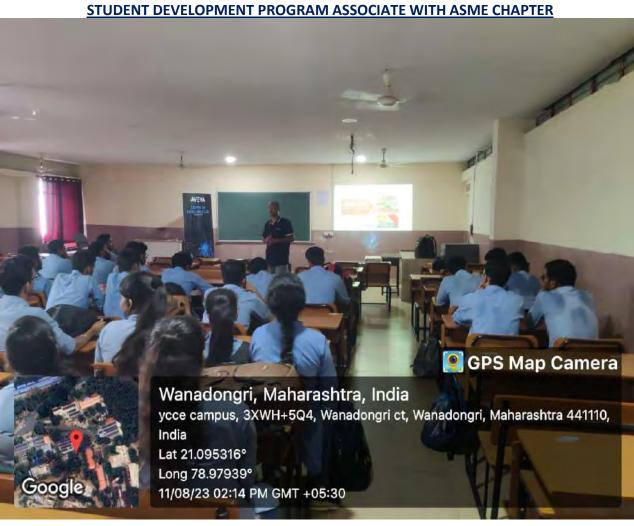

#### Guest Lecture on "Career Guidance for Civil Engineers" and Installation of Association of Civil Technocrats (ACT) Session 2023-24

Thursday 14th September 2023

Department of Civil Engineering; YCCE organized Guest Lecture on "Career guidance for Civil Engineers". The program was organized by Ms. Snehal Kamble under the Under the Aegis of IQAC

Glimpse of Guest Lecture on "Career guidance for Civil Engineers" and Installation ceremony

Minimadorigini, Marharastrina, resista
Sirinina dolli, Minimadorigi et, viterastringi,
Marina sakhira a 4(31%), keda
Lar 21,004043 (21%), keda
Lar 21,004043 (21%)
AUGUST 2,000 PM