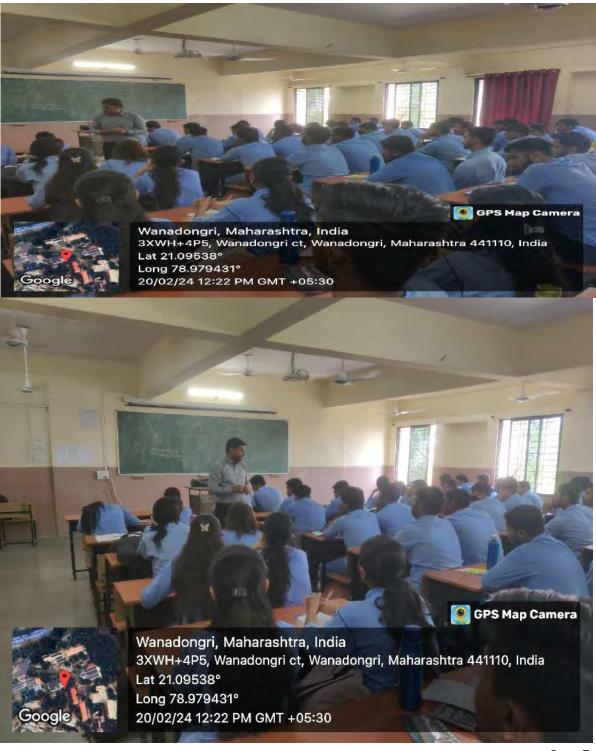

#### Guest Lecture on "Career Guidance for Civil Engineers" and Installation of Association of Civil Technocrats (ACT) Session 2023-24

Thursday 14th September 2023

Department of Civil Engineering; YCCE organized Guest Lecture on "Career guidance for Civil Engineers". The program was organized by Ms. Snehal Kamble under the Under the Aegis of IQAC

Departmental Student Activity Committee named Association of Civil Technocrats (ACT) was established on Monday 19th August 2019, it runs various activities such as seminars, expert lecture, Industrial visits, and cultural activities. The inauguration of the student council, Association of Civil Technocrats (ACT) of Civil Engineering Department, YCCE and the swearing-in ceremony of the newly elected members of the student council for the year 2023-24 were held at the Conference Hall CE-206 Chief Guest of Ceremony, Mr. Ishan S. Akant and faculties of Civil Engineering Department. A total of 85 students of III semester attended the program.

Glimpse of Guest Lecture on "Career guidance for Civil Engineers" and Installation ceremony

Minimadorigini, Marharastrina, resista
Sirinina dolli, Minimadorigi et, viterastringi,
Marina sakhira a 4(31%), keda
Lar 21,004043 (21%), keda
Lar 21,004043 (21%)
AUGUST 2,000 PM