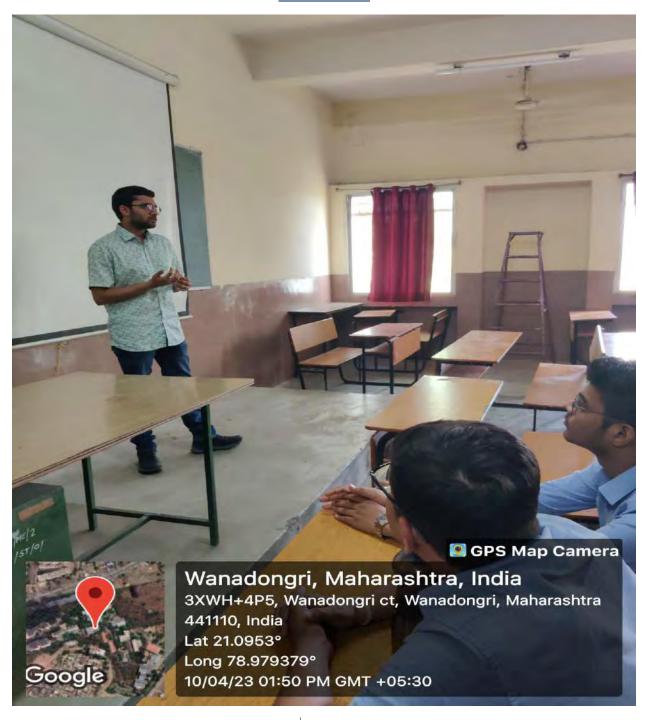

#### Guest Lecture on "Career Guidance for Civil Engineers" and Installation of Association of Civil Technocrats (ACT) Session 2023-24

Thursday 14th September 2023

Department of Civil Engineering; YCCE organized Guest Lecture on "Career guidance for Civil Engineers". The program was organized by Ms. Snehal Kamble under the Under the Aegis of IQAC

Glimpse of Guest Lecture on "Career guidance for Civil Engineers" and Installation ceremony

Minimadorigini, Marharastrina, resista
Sirinina dolli, Minimadorigi et, viterastringi,
Marina sakhira a 4(31%), keda
Lar 21,004043 (21%), keda
Lar 21,004043 (21%)
AUGUST 2,000 PM

Mr.Ishan S. Akant felicitating students

Mr.Ishan S. Akant addressing students

Dr. Kahlid Ansari Incharge-Student Activity Dr. S.P.Raut HOD, CE, YCCE

Ms. Snehal Kamble Organizer, Committee Member-Student Activity