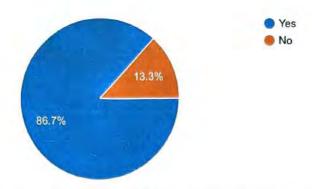

#### Guest Lecture on "Career Guidance for Civil Engineers" and Installation of Association of Civil Technocrats (ACT) Session 2023-24

Thursday 14th September 2023

Department of Civil Engineering; YCCE organized Guest Lecture on "Career guidance for Civil Engineers". The program was organized by Ms. Snehal Kamble under the Under the Aegis of IQAC