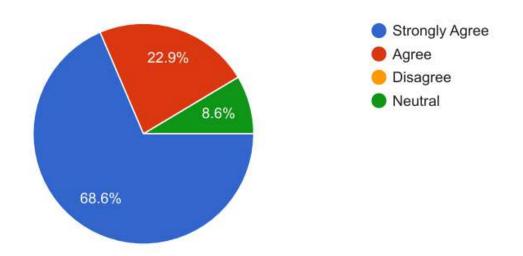

0818 | Chaitanya Garaskar          | Male | 22070818@ycce.in | YCCE |  |
| IV                                                   | A | 50 | 19   | 21070897 | Harsh Pardhi                | Male | 21070897@ycce.in | YCCE |  |

#### Feedback Analysis to the asked questions:

#### 1. Does the level of VAC is appropriate and meets your expectations?



#### 2. Do the speakers have a good understanding of their topic?





(An Autonomous Institution affihated to Rashtrasam Tukadoji Maharaj Nagpur University)

(Accredited 'A' Grade by NAAC) Hingna Road, Wanadongri, Nagpur - 441 110

#### Department of Mechanical Engineering

Report of the Student Development Workshop (2023-24)

#### 3. Do you think that the program objectives are achieved?



#### 4. Would you recommend this VAC to your juniors?



#### **Impact Analysis:**

Feedback Analysis is done to measure the impact of the VAC (Industrial Trends in Manufacturing) used. 89.85% of students gave excellent, very good & good performance for the blended learning experience, whereas 8.6% of students were neutral. Most of the students find this VAC suitable.

#### The outcome of the Workshop:

- 1) A student with an insight into various aspects of the core manufacturing subjects, enhancing their critical thinking and decision-making skills.
- 2) Understand of various machines/machining processes and their industrial application.
- 3) Complementary training accelerates students' employability skills to bridge the gap between academics and industry.
- 4) Practical exposure, industry insights, certification, networking, and career guida