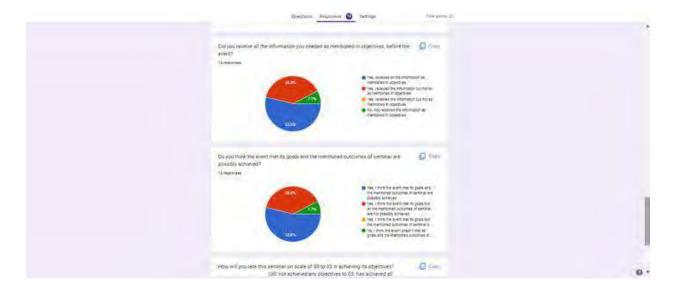

#### **Summary of 5.1.4.1**

Average percentage of students benefited by guidance for competitive examination and career counselling offered by the institution during the last five years

Average percentage of students benefited by guidance for competitive examination and carrer counselling offered by the institution year wise during the last five years

| Year                            | 2023-24  |
|---------------------------------|----------|
| Beneficiary (Placed +Joined HS) | 1013+219 |
| No. of outgoing students        |          |
| Percentage                      |          |
| Avg. %                          |          |