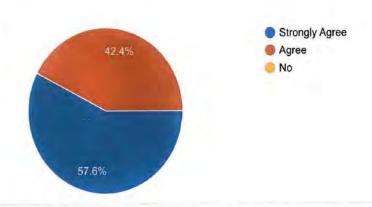

#### Guest Lecture on "Career Guidance for Civil Engineers" and Installation of Association of Civil Technocrats (ACT) Session 2023-24

Thursday 14th September 2023

Department of Civil Engineering; YCCE organized Guest Lecture on "Career guidance for Civil Engineers". The program was organized by Ms. Snehal Kamble under the Under the Aegis of IQAC