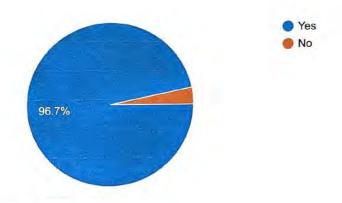

#### **Summary of 5.1.4.1**

Average percentage of students benefited by guidance for competitive examination and career counselling offered by the institution during the last five years

Average percentage of students benefited by guidance for competitive examination and carrer counselling offered by the institution year wise during the last five years

| Year                            | 2023-24  |
|---------------------------------|----------|
| Beneficiary (Placed +Joined HS) | 1013+219 |
| No. of outgoing students        |          |
| Percentage                      |          |
| Avg. %                          |          |