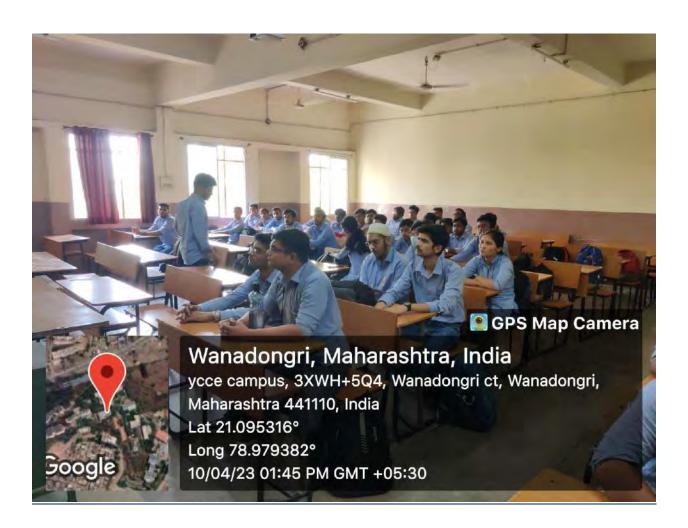

Glimpse of Guest Lecture on "Career guidance for Civil Engineers" and Installation ceremony

Minimadorigini, Marharastrina, resista
Sirinina dolli, Minimadorigi et, viterastringi,
Marina sakhira a 4(31%), keda
Lar 21,004043 (21%), keda
Lar 21,004043 (21%)
AUGUST 2,000 PM

Mr.Ishan S. Akant felicitating students

Mr.Ishan S. Akant addressing students

Dr. Kahlid Ansari Incharge-Student Activity Dr. S.P.Raut HOD, CE, YCCE

Ms. Snehal Kamble Organizer, Committee Member-Student Activity