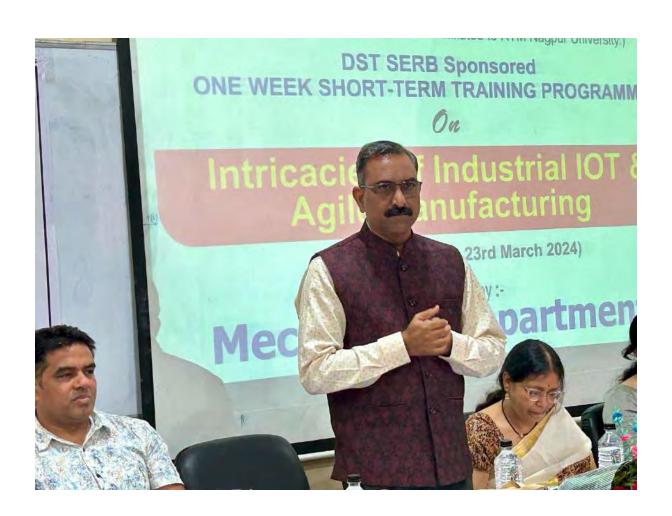

#### Guest Lecture on "Career Guidance for Civil Engineers" and Installation of Association of Civil Technocrats (ACT) Session 2023-24

Thursday 14th September 2023

Department of Civil Engineering; YCCE organized Guest Lecture on "Career guidance for Civil Engineers". The program was organized by Ms. Snehal Kamble under the Under the Aegis of IQAC

Departmental Student Activity Committee named Association of Civil Technocrats (ACT) was established on Monday 19th August 2019, it runs various activities such as seminars, expert lecture, Industrial visits, and cultural activities. The inauguration of the student council, Association of Civil Technocrats (ACT) of Civil Engineering Department, YCCE and the swearing-in ceremony of the newly elected members of the student council for the year 2023-24 were held at the Conference Hall CE-206 Chief Guest of Ceremony, Mr. Ishan S. Akant and faculties of Civil Engineering Department. A total of 85 students of III semester attended the program.