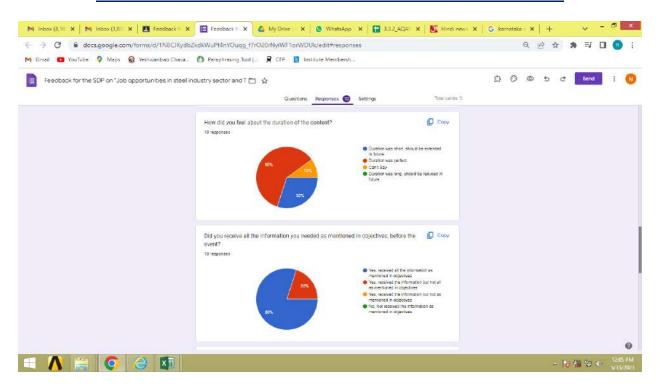

ng

(An Autonomous Institution affiliated to Rashtrasant Tukadoji Maharaj Nagpur University)

(Accredited 'A' Grade by NAAC) Hingna Road, Wanadongri, Nagpur - 441 110

# **DEPARTMENT OF MECHANICAL ENGINEERING**

# STUDENT DEVELOPMENT PROGRAM ASSOCIATE WITH ASME CHAPTER

## Feedback for the Webinar on GATE Club:

https://forms.gle/KSHH3s5uqvhAgzRfs9

Visit the GATE Classroom and fill the form.

# **FEEDBACK FORM:**

How satisfied were you with the speakers and sessions in the webinar? Highly Satisfied Satisfied Can't Say

Not satisfied





# Yeshwantrao Chavan College of Engineering

(An Autonomous Institution affiliated to Rashtrasant Tukadoji Maharaj Nagpur University)

(Accredited 'A' Grade by NAAC) Hingna Road, Wanadongri, Nagpur - 441 110

## **DEPARTMENT OF MECHANICAL ENGINEERING**





# Yeshwantrao Chavan College of Engineering

(An Autonomous Institution affiliated to Rashtrasant Tukadoji Maharaj Nagpur University)

(Accredited 'A' Grade by NAAC) Hingna Road, Wanadongri, Nagpur - 441 110

## **DEPARTMENT OF MECHANICAL ENGINEERING**







(An Autonomous Institution affiliated to Rashtrasant Tukadoji Maharaj Nagpur University)

(Accredited 'A' Grade by NAAC) Hingna Road, Wanadongri, Nagpur - 441 110

# DEPARTMENT OF MECHANICAL ENGINEERING STUDENT DEVELOPMENT PROGRAM ASSOCIATE WITH ASME CHAPTER

# **REGISTRATION DETAILS**

| * Meet                           |                 |              |
|----------------------------------|-----------------|--------------|
| * Meeting code: nxv-zzot-cca     |                 |              |
| * Created on 2024-05-16 18:55:40 |