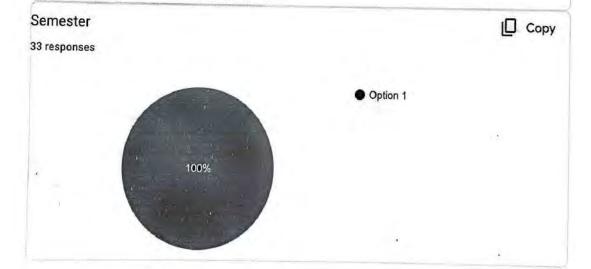

#### **Summary of 5.1.4.1**

Average percentage of students benefited by guidance for competitive examination and career counselling offered by the institution during the last five years

Average percentage of students benefited by guidance for competitive examination and carrer counselling offered by the institution year wise during the last five years

| Year                            | 2023-24  |
|---------------------------------|----------|
| Beneficiary (Placed +Joined HS) | 1013+219 |
| No. of outgoing students        |          |
| Percentage                      |          |
| Avg. %                          |          |