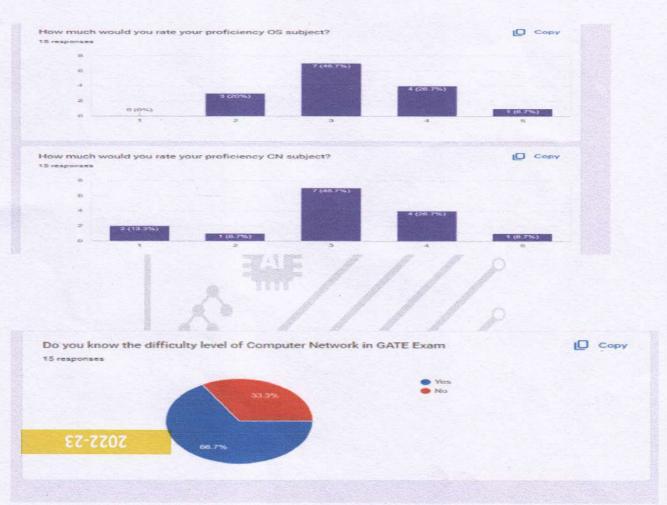

Autonomous Institution affiliated to Rashtrasant Tukadoji Maharaj Nagpur University)

Autonomous Institution affiliated to Rashtrasant Tukadoji Maharaj Nagpur University,
Hingna Road, Wanadongri, Nagpur - 441 110
Ph.: 07104-237919, 234623, 329249, 329250 Fax: 07104-232376, Website: <a href="https://www.ycce.edu.naac.new.ycce.edu">www.ycce.edu</a>
NAAC Accredited with A++

### Department of Computer Technology

### Vision of the Department

To be a well-known center for pursuing computer education through innovative pedagogy, value-based education and industry collaboration.

### Mission of the Department

To establish learning ambience for ushering in computer engineering professionals in core and multidisciplinary arena by developing problem-solving skills through emerging technologies.



YCCE

TNIO9 1.2.5.0N



### Yeshwantrao Chavan College of Engineering

(An Autonomous Institution affiliated to Rashtrasant Tukadoji Maharaj Nagpur University)

Hingna Road, Wanadongri, Nagpur - 441 110

Ph.: 07104-237919, 234623, 329249, 329250 Fax: 07104-232376, Website: <a href="https://www.ycce.edu">www.ycce.edu</a>

NAAC Accredited with A++

### Department of Computer Technology

### Vision of the Department

To be a well-known center for pursuing computer education through innovative pedagogy, value-based education and industry collaboration.

#### Mission of the Department

To establish learning ambience for ushering in computer engineering professionals in core and multidisciplinary arena by developing problem-solving skills through emerging technologies.

### PostFeedback:



Pr