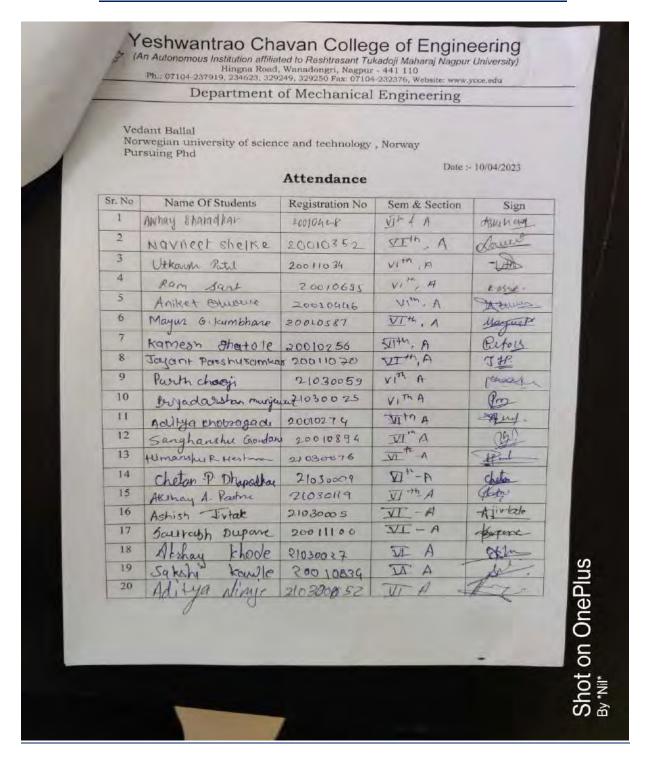

NEERING**





### Yeshwantrao Chavan College of Engineering

(An Autonomous Institution affiliated to Rashtrasant Tukadoji Maharaj Nagpur University)

(Accredited 'A' Grade by NAAC) Hingna Road, Wanadongri, Nagpur - 441 110

#### **DEPARTMENT OF MECHANICAL ENGINEERING**







(An Autonomous Institution affiliated to Rashtrasant Tukadoji Maharaj Nagpur University)

(Accredited 'A' Grade by NAAC) Hingna Road, Wanadongri, Nagpur - 441 110

#### **DEPARTMENT OF MECHANICAL ENGINEERING**

#### STUDENT DEVELOPMENT PROGRAM ASSOCIATE WITH ASME CHAPTER

#### **REGISTRATION DETAILS**







(An Autonomous Institution affiliated to Rashtrasant Tukadoji Maharaj Nagpur University)

(Accredited 'A' Grade by NAAC) Hingna Road, Wanadongri, Nagpur - 441 110

#### **DEPARTMENT OF MECHANICAL ENGINEERING**







(An Autonomous Institution affiliated to Rashtrasant Tukadoji Maharaj Nagpur University)

(Accredited 'A' Grade by NAAC) Hingna Road, Wanadongri, Nagpur - 441 110

#### **DEPARTMENT OF MECHANICAL ENGINEERING**







(An Autonomous Institution affiliated to Rashtrasant Tukadoji Maharaj Nagpur University)

(Accredited 'A' Grade by NAAC) Hingna Road, Wanadongri, Nagpur - 441 110

#### **DEPARTMENT OF MECHANICAL ENGINEERING**

#### STUDENT DEVELOPMENT PROGRAM ASSOCIATE WITH ASME CHAPTER

#### **SCREENSHOTS:**





### Yeshwantrao Chavan College of Engineering

(An Autonomous Institution affiliated to Rashtrasant Tukadoji Maharaj Nagpur University)

(Accredited 'A' Grade by NAAC) Hingna Road, Wanadongri, Nagpur - 441 110

#### **DEPARTMENT OF MECHANICAL ENGINEERING**





# Yeshwantrao C