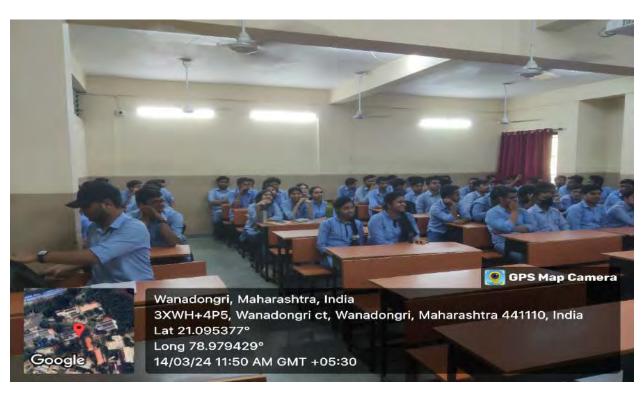

#### Guest Lecture on "Career Guidance for Civil Engineers" and Installation of Association of Civil Technocrats (ACT) Session 2023-24

Thursday 14th September 2023

Department of Civil Engineering; YCCE organized Guest Lecture on "Career guidance for Civil Engineers". The program was organized by Ms. Snehal Kamble under the Under the Aegis of IQAC

Glimpse of Guest Lecture on "Career guidance for Civil Engineers" and Installation ceremony

Minimadorigini, Marharastrina, resista
Sirinina dolli, Minimadorigi et, viterastringi,
Marina sakhira a 4(31%), keda
Lar 21,004043 (21%), keda
Lar 21,004043 (21%)
AUGUST 2,000 PM