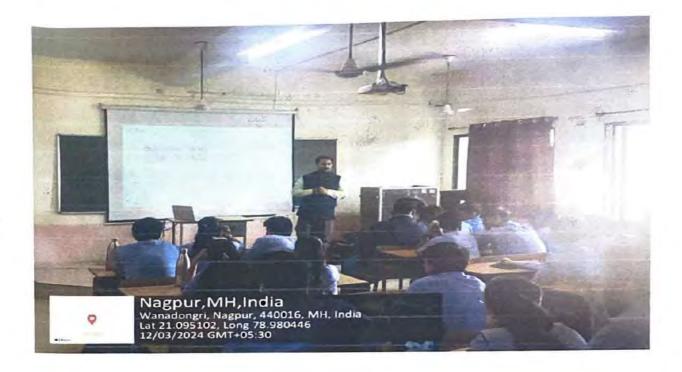

#### Guest Lecture on "Career Guidance for Civil Engineers" and Installation of Association of Civil Technocrats (ACT) Session 2023-24

Thursday 14th September 2023

Department of Civil Engineering; YCCE organized Guest Lecture on "Career guidance for Civil Engineers". The program was organized by Ms. Snehal Kamble under the Under the Aegis of IQAC

Glimpse of Guest Lecture on "Career guidance for Civil Engineers" and Installation ceremony

Minimadorigini, Marharastrina, resista
Sirinina dolli, Minimadorigi et, viterastringi,
Marina sakhira a 4(31%), keda
Lar 21,004043 (21%), keda
Lar 21,004043 (21%)
AUGUST 2,000 PM