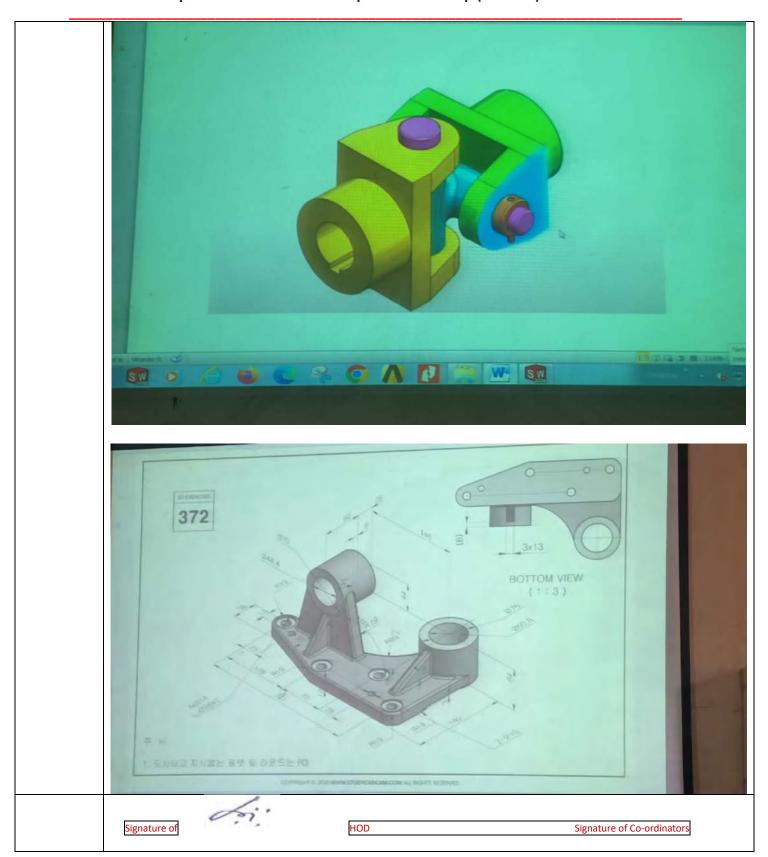

|  |  |



# Nagpur (M.S.) - 441 110

(An Autonomous Institution affiliated to Rashtrasant Tukadoji Maharaj Nagpur University)



A Valued Added Course on "Computer Aided Modelling By SOLIDWORKS"

17 February 2024 to 06 April 2024



In the presence of

Dr. J.P. Giri Head of Department Mechanical Engineering Dr. R.B. Chadge

Deputy HOD, Mechanical Engineering





#### Yeshwantrao Chavan College of Engineering

(An Autonomous Institution affiliated to Rashtrasant Tukadoji Maharaj Nagpur University)

(Accredited 'A' Grade by NAAC) Hingna Road, Wanadongri, Nagpur - 441 110

#### **Department of Mechanical Engineering**

Report of the Student Development Workshop (2023-24)





#### Yeshwantrao Chavan College of Engineering

(An Autonomous Institution affiliated to Rashtrasant Tukadoji Maharaj Nagpur University)

(Accredited 'A' Grade by NAAC) Hingna Road, Wanadongri, Nagpur - 441 110

#### **Department of Mechanical Engineering**

Report of the Student Development Workshop (2023-24)

| Title:                    | Value Added Course on "Industrial Tre                                                                                                                                                                                                                                                                                                                                                   | ends in Manufacturing System"