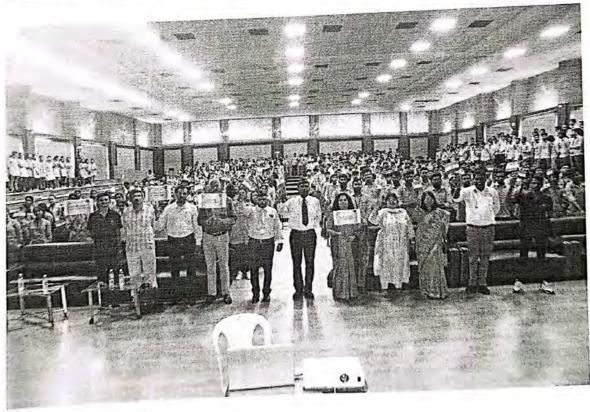

Departmental Student Activity Committee named Association of Civil Technocrats (ACT) was established on Monday 19th August 2019, it runs various activities such as seminars, expert lecture, Industrial visits, and cultural activities. The inauguration of the student council, Association of Civil Technocrats (ACT) of Civil Engineering Department, YCCE and the swearing-in ceremony of the newly elected members of the student council for the year 2023-24 were held at the Conference Hall CE-206 Chief Guest of Ceremony, Mr. Ishan S. Akant and faculties of Civil Engineering Department. A total of 85 students of III semester attended the program.