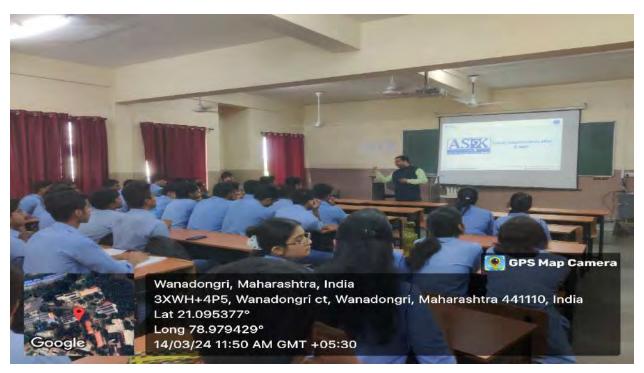

Glimpse of Guest Lecture on "Career guidance for Civil Engineers" and Installation ceremony

Minimadorigini, Marharastrina, resista
Sirinina dolli, Minimadorigi et, viterastringi,
Marina sakhira a 4(31%), keda
Lar 21,004043 (21%), keda
Lar 21,004043 (21%)
AUGUST 2,000 PM

Mr.Ishan S. Akant felicitating students

Mr.Ishan S. Akant addressing students

Dr. Kahlid Ansari Incharge-Student Activity Dr. S.P.Raut HOD, CE, YCCE

Ms. Snehal Kamble Organizer, Committee Member-Student Activity