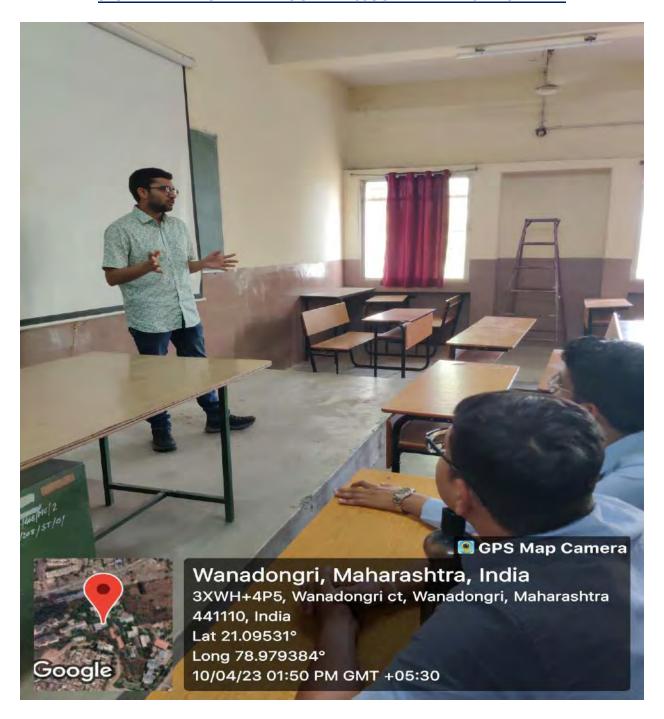

#### Guest Lecture on "Career Guidance for Civil Engineers" and Installation of Association of Civil Technocrats (ACT) Session 2023-24

Thursday 14th September 2023

Department of Civil Engineering; YCCE organized Guest Lecture on "Career guidance for Civil Engineers". The program was organized by Ms. Snehal Kamble under the Under the Aegis of IQAC

Glimpse of Guest Lecture on "Career guidance for Civil Engineers" and Installation ceremony

Minimadorigini, Marharastrina, resista
Sirinina dolli, Minimadorigi et, viterastringi,
Marina sakhira a 4(31%), keda
Lar 21,004043 (21%), keda
Lar 21,004043 (21%)
AUGUST 2,000 PM

Mr.Ishan S. Akant felicitating students

Mr.Ishan S. Akant addressing students

Dr. Kahlid Ansari Incharge-Student Activity Dr. S.P.Raut HOD, CE, YCCE

Ms. Snehal Kamble Organizer, Committee Member-Student Activity