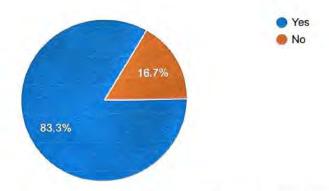

#### **Summary of 5.1.4.1**

Average percentage of students benefited by guidance for competitive examination and career counselling offered by the institution during the last five years

Average percentage of students benefited by guidance for competitive examination and carrer counselling offered by the institution year wise during the last five years

| Year                            | 2023-24  |
|---------------------------------|----------|
| Beneficiary (Placed +Joined HS) | 1013+219 |
| No. of outgoing students        |          |
| Percentage                      |          |
| Avg. %                          |          |