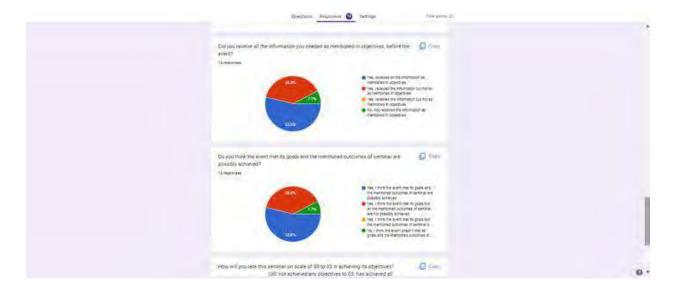

#### **Summary of 5.1.4.1**

Average percentage of students benefited by guidance for competitive examination and career counselling offered by the institution during the last five years

Average percentage of students benefited by guidance for competitive examination and carrer counselling offered by the institution year wise during the last five years