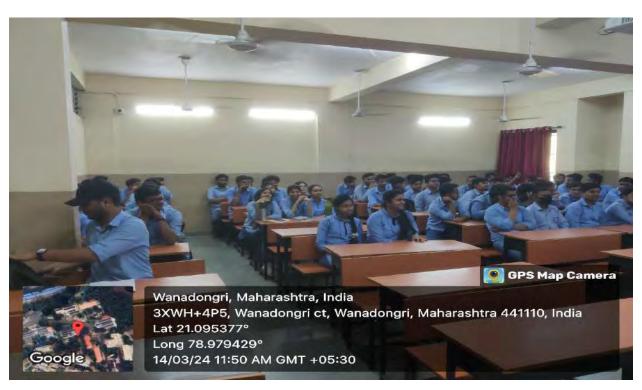

#### Guest Lecture on "Career Guidance for Civil Engineers" and Installation of Association of Civil Technocrats (ACT) Session 2023-24

Thursday 14th September 2023

Department of Civil Engineering; YCCE organized Guest Lecture on "Career guidance for Civil Engineers". The program was organized by Ms. Snehal Kamble under the Under the Aegis of IQAC

Glimpse of Guest Lecture on "Career guidance for Civil Engineers" and Installation ceremony

Minimadorigini, Marharastrina, resista
Sirinina dolli, Minimadorigi et, viterastringi,
Marina sakhira a 4(31%), keda
Lar 21,004043 (21%), keda
Lar 21,004043 (21%)
AUGUST 2,000 PM