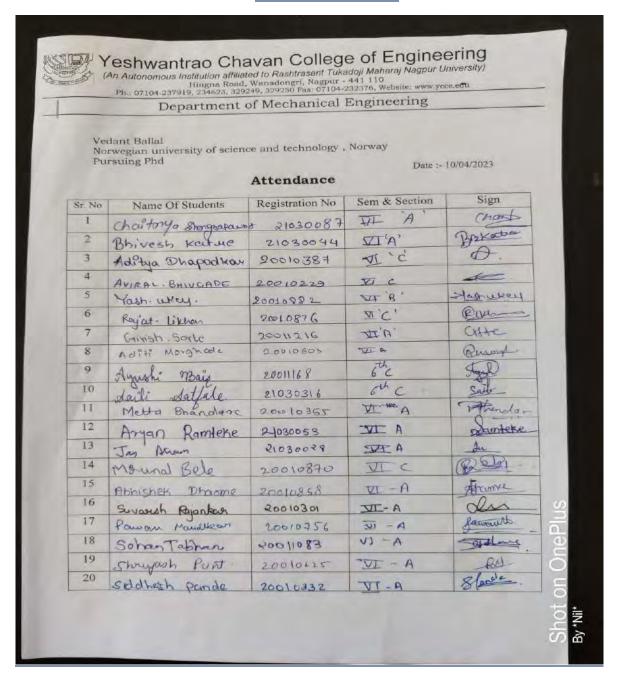

of Engineering

(An Autonomous Institution affiliated to Rashtrasant Tukadoji Maharaj Nagpur University)

(Accredited 'A' Grade by NAAC) Hingna Road, Wanadongri, Nagpur - 441 110

#### **DEPARTMENT OF MECHANICAL ENGINEERING**





### Yeshwantrao Chavan College of Engineering

(An Autonomous Institution affiliated to Rashtrasant Tukadoji Maharaj Nagpur University)

(Accredited 'A' Grade by NAAC) Hingna Road, Wanadongri, Nagpur - 441 110

#### **DEPARTMENT OF MECHANICAL ENGINEERING**







(An Autonomous Institution affiliated to Rashtrasant Tukadoji Maharaj Nagpur University)

(Accredited 'A' Grade by NAAC) Hingna Road, Wanadongri, Nagpur - 441 110

#### **DEPARTMENT OF MECHANICAL ENGINEERING**

#### STUDENT DEVELOPMENT PROGRAM ASSOCIATE WITH ASME CHAPTER

#### **REGISTRATION DETAILS**







(An Autonomous Institution affiliated to Rashtrasant Tukadoji Maharaj Nagpur University)

(Accredited 'A' Grade by NAAC) Hingna Road, Wanadongri, Nagpur - 441 110

#### **DEPARTMENT OF MECHANICAL ENGINEERING**







(An Autonomous Institution affiliated to Rashtrasant Tukadoji Maharaj Nagpur University)

(Accredited 'A' Grade by NAAC) Hingna Road, Wanadongri, Nagpur - 441 110

#### **DEPARTMENT OF MECHANICAL ENGINEERING**







(An Autonomous Institution affiliated to Rashtrasant Tukadoji Maharaj Nagpur University)

(Accredited 'A' Grade by NAAC) Hingna Road, Wanadongri, Nagpur - 441 110

#### **DEPARTMENT OF MECHANICAL ENGINEERING**

#### STUDENT DEVELOPMENT PROGRAM ASSOCIATE WITH ASME CHAPTER

#### **SCREENSHOTS:**





### Yeshwantrao Chavan College of Engineering

(An Autonomou