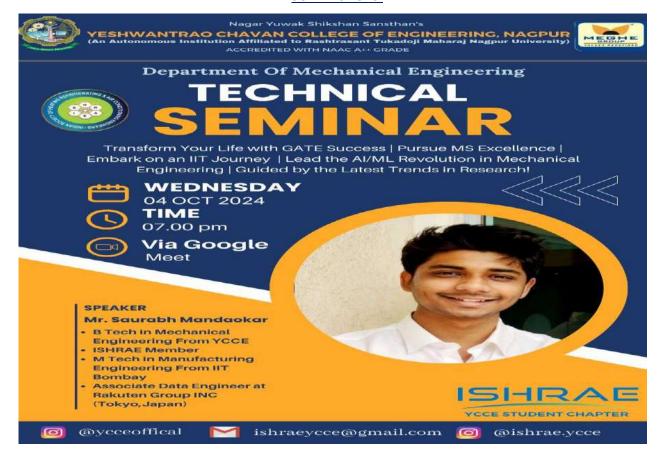

#### Guest Lecture on "Career Guidance for Civil Engineers" and Installation of Association of Civil Technocrats (ACT) Session 2023-24

Thursday 14th September 2023

Department of Civil Engineering; YCCE organized Guest Lecture on "Career guidance for Civil Engineers". The program was organized by Ms. Snehal Kamble under the Under the Aegis of IQAC