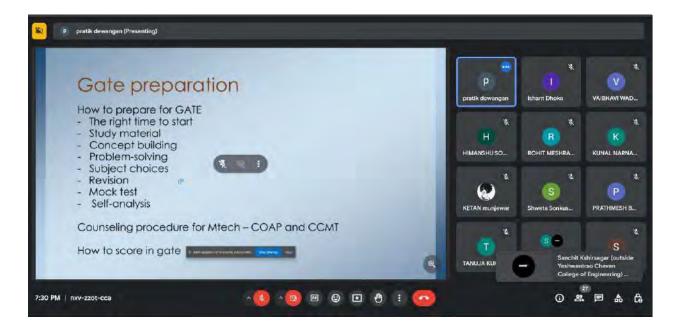

#### Guest Lecture on "Career Guidance for Civil Engineers" and Installation of Association of Civil Technocrats (ACT) Session 2023-24

Thursday 14th September 2023

Department of Civil Engineering; YCCE organized Guest Lecture on "Career guidance for Civil Engineers". The program was organized by Ms. Snehal Kamble under the Under the Aegis of IQAC

Glimpse of Guest Lecture on "Career guidance for Civil Engineers" and Installation ceremony

Minimadorigini, Marharastrina, resista
Sirinina dolli, Minimadorigi et, viterastringi,
Marina sakhira a 4(31%), keda
Lar 21,004043 (21%), keda
Lar 21,004043 (21%)
AUGUST 2,000 PM

Mr.Ishan S. Akant felicitating students

Mr.Ishan S. Akant addressing students

Dr. Kahlid Ansari Incharge-Student Activity Dr. S.P.Raut HOD, CE, YCCE

Ms. Snehal Kamble Organizer, Committee Member-Student Activity