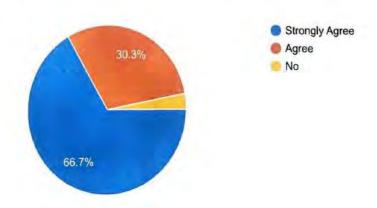

#### **Summary of 5.1.4.1**

Average percentage of students benefited by guidance for competitive examination and career counselling offered by the institution during the last five years

Average percentage of students benefited by guidance for competitive examination and carrer counselling offered by the institution year wise during the last five years

| Year                            | 2023-24  |
|---------------------------------|----------|
| Beneficiary (Placed +Joined HS) | 1013+219 |
| No. of outgoing students        |          |
| Percentage                      |          |
| Avg. %                          |          |