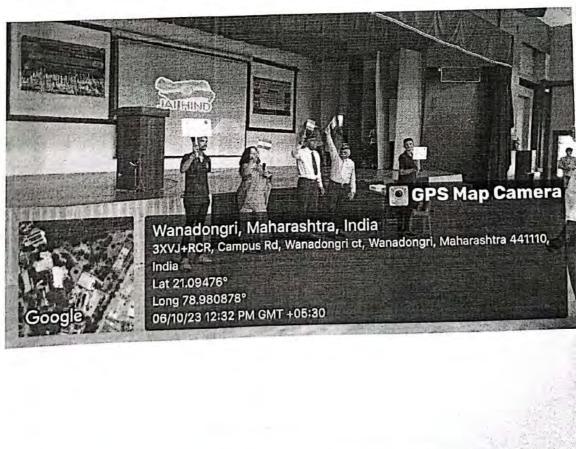

Glimpse of Guest Lecture on "Career guidance for Civil Engineers" and Installation ceremony

Minimadorigini, Marharastrina, resista
Sirinina dolli, Minimadorigi et, viterastringi,
Marina sakhira a 4(31%), keda
Lar 21,004043 (21%), keda
Lar 21,004043 (21%)
AUGUST 2,000 PM

Mr.Ishan S. Akant felicitating students

Mr.Ishan S. Akant addressing students

Dr. Kahlid Ansari Incharge-Student Activity Dr. S.P.Raut HOD, CE, YCCE

Ms. Snehal Kamble Organizer, Committee Member-Student Activity