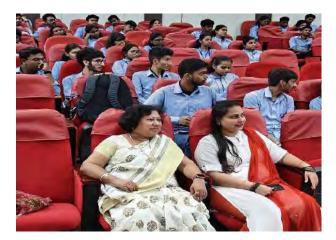

Glimpse of Guest Lecture on "Career guidance for Civil Engineers" and Installation ceremony

Minimadorigini, Marharastrina, resista
Sirinina dolli, Minimadorigi et, viterastringi,
Marina sakhira a 4(31%), keda
Lar 21,004043 (21%), keda
Lar 21,004043 (21%)
AUGUST 2,000 PM

Mr.Ishan S. Akant felicitating students

Mr.Ishan S. Akant addressing students

Dr. Kahlid Ansari Incharge-Student Activity Dr. S.P.Raut HOD, CE, YCCE

Ms. Snehal Kamble Organizer, Committee Member-Student Activity