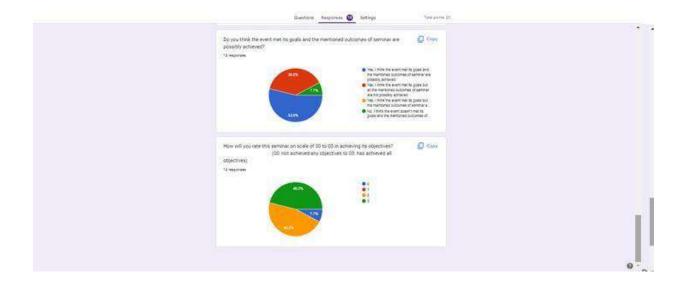

#### **Summary of 5.1.4.1**

Average percentage of students benefited by guidance for competitive examination and career counselling offered by the institution during the last five years

Average percentage of students benefited by guidance for competitive examination and carrer counselling offered by the institution year wise during the last five years

| Year                            | 2023-24  |
|---------------------------------|----------|
| Beneficiary (Placed +Joined HS) | 1013+219 |
| No. of outgoing students        |          |
| Percentage                      |          |
| Avg. %                          |          |