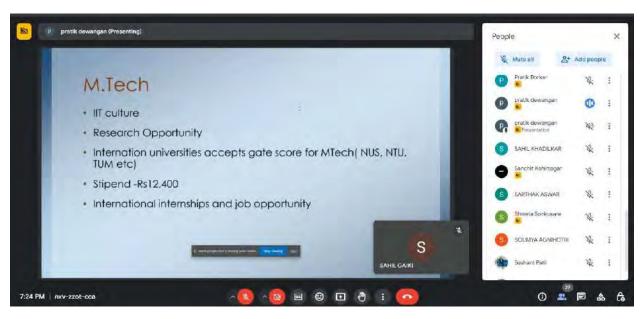

#### Guest Lecture on "Career Guidance for Civil Engineers" and Installation of Association of Civil Technocrats (ACT) Session 2023-24

Thursday 14th September 2023

Department of Civil Engineering; YCCE organized Guest Lecture on "Career guidance for Civil Engineers". The program was organized by Ms. Snehal Kamble under the Under the Aegis of IQAC

Glimpse of Guest Lecture on "Career guidance for Civil Engineers" and Installation ceremony

Minimadorigini, Marharastrina, resista
Sirinina dolli, Minimadorigi et, viterastringi,
Marina sakhira a 4(31%), keda
Lar 21,004043 (21%), keda
Lar 21,004043 (21%)
AUGUST 2,000 PM

Mr.Ishan S. Akant felicitating students

Mr.Ishan S. Akant addressing students

Dr. Kahlid Ansari Incharge-Student Activity Dr. S.P.Raut HOD, CE, YCCE

Ms. Snehal Kamble Organizer, Committee Member-Student Activity