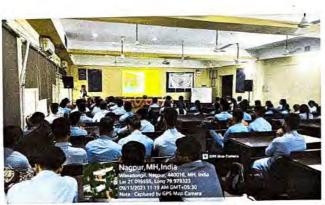

#### Guest Lecture on "Career Guidance for Civil Engineers" and Installation of Association of Civil Technocrats (ACT) Session 2023-24

Thursday 14th September 2023

Department of Civil Engineering; YCCE organized Guest Lecture on "Career guidance for Civil Engineers". The program was organized by Ms. Snehal Kamble under the Under the Aegis of IQAC

Glimpse of Guest Lecture on "Career guidance for Civil Engineers" and Installation ceremony

Minimadorigini, Marharastrina, resista
Sirinina dolli, Minimadorigi et, viterastringi,
Marina sakhira a 4(31%), keda
Lar 21,004043 (21%), keda
Lar 21,004043 (21%)
AUGUST 2,000 PM

Mr.Ishan S. Akant felicitating students

Mr.Ishan S. Akant addressing students

Dr. Kahlid Ansari Incharge-Student Activity Dr. S.P.Raut HOD, CE, YCCE

Ms. Snehal Kamble Organizer, Committee Member-Student Activity