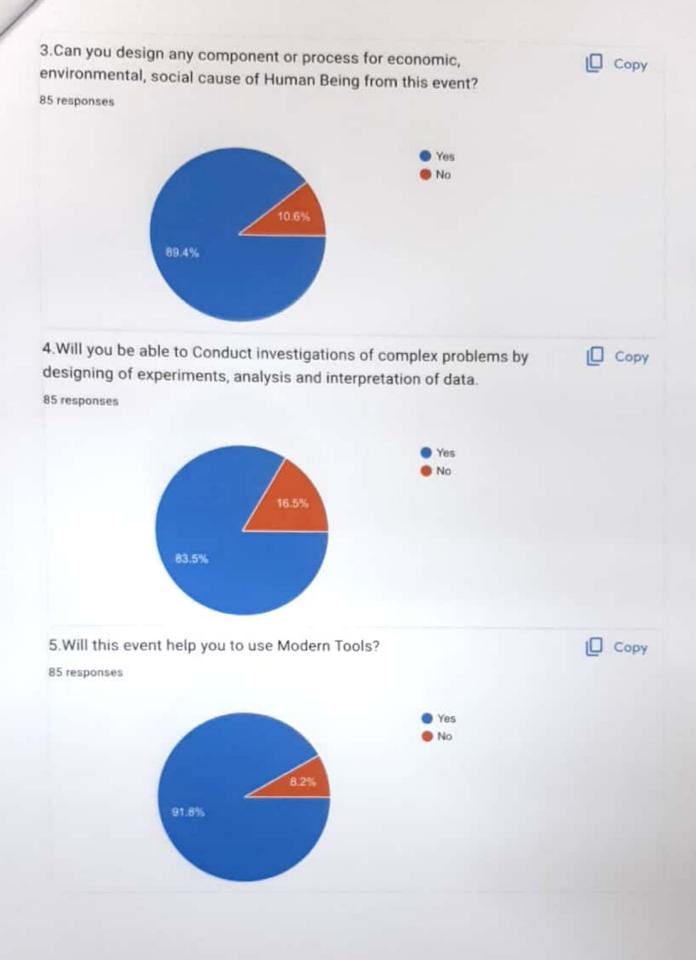

#### Guest Lecture on "Career Guidance for Civil Engineers" and Installation of Association of Civil Technocrats (ACT) Session 2023-24

Thursday 14th September 2023

Department of Civil Engineering; YCCE organized Guest Lecture on "Career guidance for Civil Engineers". The program was organized by Ms. Snehal Kamble under the Under the Aegis of IQAC

(IEI)-Student chapter, NLC and in association with ASCE.

The program is chaired by Mr.Ishan S. Akant (Alumina-CE, YCCE) (Secretary, Mauli Krupa Construction co-operative society, Gondia) on Saturday 06th February 2023. Mr.Ishan S. Akant started the lecture with a very creative introductory session. He discussed career options for engineers, and various opportunities for civil engineers in the current era and importance in construction industry. The purpose of conducting the lecture is to discuss current careers and opportunities in construction, government sectors, private sector and various Civil Engineering construction work.

Departmental Student Activity Committee named Association of Civil Technocrats (ACT) was established on Monday 19th August 2019, it runs various activities such as seminars, expert lecture, Industrial visits, and cultural activities. The inauguration of the student council, Association of Civil Technocrats (ACT) of Civil Engineering Department, YCCE and the swearing-in ceremony of the newly elected members of the student council for the year 2023-24 were held at the Conference Hall CE-206 Chief Guest of Ceremony, Mr. Ishan S. Akant and faculties of Civil Engineering Department. A total of 85 students of III semester attended the program.