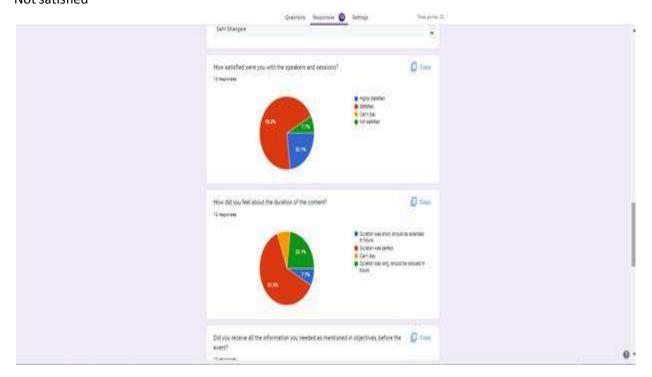

(IEI)-Student chapter, NLC and in association with ASCE.

The program is chaired by Mr.Ishan S. Akant (Alumina-CE, YCCE) (Secretary, Mauli Krupa Construction co-operative society, Gondia) on Saturday 06th February 2023. Mr.Ishan S. Akant started the lecture with a very creative introductory session. He discussed career options for engineers, and various opportunities for civil engineers in the current era and importance in construction industry. The purpose of conducting the lecture is to discuss current careers and opportunities in construction, government sectors, private sector and various Civil Engineering construction work.