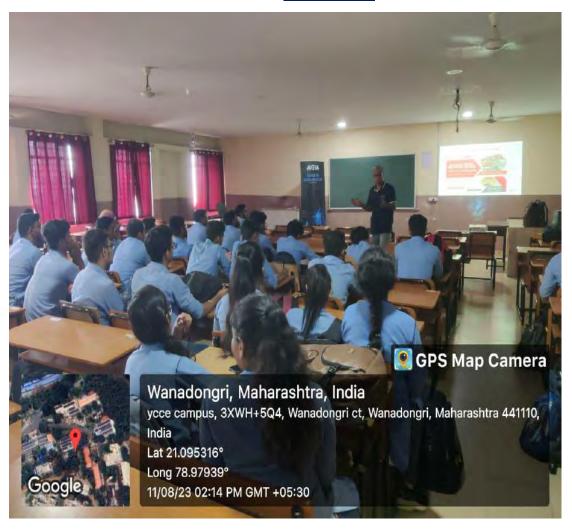

#### Guest Lecture on "Career Guidance for Civil Engineers" and Installation of Association of Civil Technocrats (ACT) Session 2023-24

Thursday 14th September 2023

Department of Civil Engineering; YCCE organized Guest Lecture on "Career guidance for Civil Engineers". The program was organized by Ms. Snehal Kamble under the Under the Aegis of IQAC

Glimpse of Guest Lecture on "Career guidance for Civil Engineers" and Installation ceremony

Minimadorigini, Marharastrina, resista
Sirinina dolli, Minimadorigi et, viterastringi,
Marina sakhira a 4(31%), keda
Lar 21,004043 (21%), keda
Lar 21,004043 (21%)
AUGUST 2,000 PM