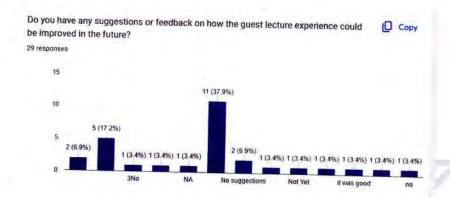

by developing problem-solving skills through emerging technologies.

#### PostFeedback Form:







# Yeshwantrao Chavan College of Engineering

(An Autonomous Institution affiliated to Rashtrasant Tukadoji Maharaj Nagpur University) Hingna Road, Wanadongri, Nagpur - 441 110 Ph.: 07104-237919, 234623, 329249, 329250 Fax: 07104-232376, Website: www.ycce.edu NAAC Accredited with A++

# Department of Computer Technology

Vision of the Department

To be a well-known center for pursuing computer education through innovative pedagogy, value-based education and industry collaboration.

Mission of the Department

To establish learning ambience for ushering in computer engineering professionals in core and multidisciplinary arena by developing problem-solving skills through emerging technologies.



Conclusion: The seminar on "Graduate Admissions & International Career Opportunities" was a resounding success, providing attendees with valuable insights into Nanoscience, opportunities at UCD, and the broader landscape of international career prospects. The event encouraged students to explore avenues for further education and career advancement, fostering a spirit of curiosity and ambition within the department.

Acknowledgment: The Department of Computer Technology extends its gratitude to Prof. Brian Rodrigues, Dr. Ankur Sati, and Mr. Eoin Taaffe for their informative presentations and valuable contributions to the seminar. Special thanks to all attendees for their active participation and engagement, contributing to the success of the event.

Future Endeavors: The department remain