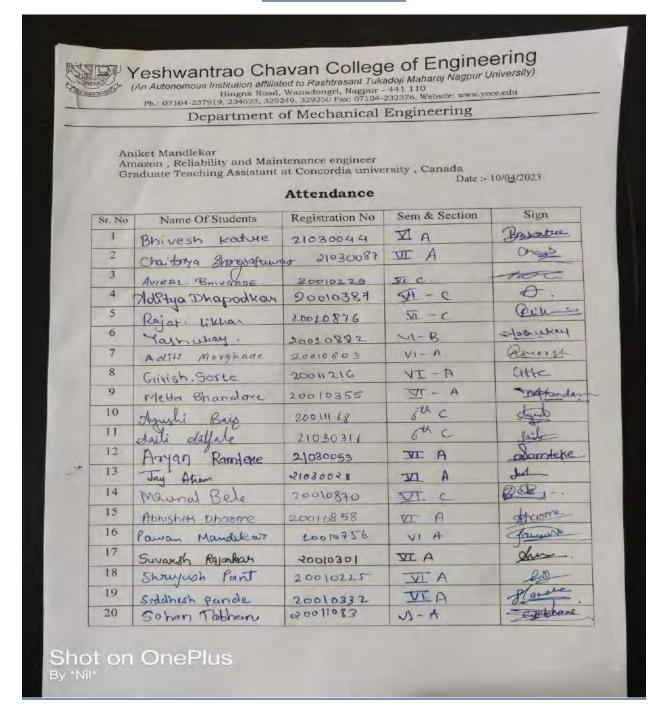

of Engineering

(An Autonomous Institution affiliated to Rashtrasant Tukadoji Maharaj Nagpur University)

(Accredited 'A' Grade by NAAC) Hingna Road, Wanadongri, Nagpur - 441 110

#### **DEPARTMENT OF MECHANICAL ENGINEERING**





#### Yeshwantrao Chavan College of Engineering

(An Autonomous Institution affiliated to Rashtrasant Tukadoji Maharaj Nagpur University)

(Accredited 'A' Grade by NAAC) Hingna Road, Wanadongri, Nagpur - 441 110

#### **DEPARTMENT OF MECHANICAL ENGINEERING**







(An Autonomous Institution affiliated to Rashtrasant Tukadoji Maharaj Nagpur University)

(Accredited 'A' Grade by NAAC) Hingna Road, Wanadongri, Nagpur - 441 110

#### **DEPARTMENT OF MECHANICAL ENGINEERING**

#### STUDENT DEVELOPMENT PROGRAM ASSOCIATE WITH ASME CHAPTER

#### **REGISTRATION DETAILS**







(An Autonomous Institution affiliated to Rashtrasant Tukadoji Maharaj Nagpur University)

(Accredited 'A' Grade by NAAC) Hingna Road, Wanadongri, Nagpur - 441 110

#### **DEPARTMENT OF MECHANICAL ENGINEERING**

#### STUDENT DEVELOPMENT PROGRAM ASSOCIATE WITH ASME CHAPTER

Yeshwantrao Chavan College of Engineering
(An Autonomous Institution affiliated to Rashtrasant Tukadoji Maharaj Nagpur University)
Hingna Road, Wanadongri, Nagpur - 441 110
Ph.: 07104-237919, 234623, 329249, 329250 Fax: 07104-232376, Website: www.ycce.edu

#### Department of Mechanical Engineering

Aniket Mandlekar Amazon, Reliability and Maintenance engineer Graduate Teaching Assistant at Concordia university, Canada Date :- 10/04/2023

#### Attendance

| Sr. No | Name Of Students    | Registration No | Sem & Secti