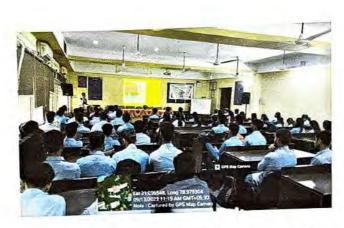

#### Guest Lecture on "Career Guidance for Civil Engineers" and Installation of Association of Civil Technocrats (ACT) Session 2023-24

Thursday 14th September 2023

Department of Civil Engineering; YCCE organized Guest Lecture on "Career guidance for Civil Engineers". The program was organized by Ms. Snehal Kamble under the Under the Aegis of IQAC

Glimpse of Guest Lecture on "Career guidance for Civil Engineers" and Installation ceremony

Minimadorigini, Marharastrina, resista
Sirinina dolli, Minimadorigi et, viterastringi,
Marina sakhira a 4(31%), keda
Lar 21,004043 (21%), keda
Lar 21,004043 (21%)
AUGUST 2,000 PM

Mr.Ishan S. Akant felicitating students

Mr.Ishan S. Akant addressing students

Dr. Kahlid Ansari Incharge-Student Activity Dr. S.P.Raut HOD, CE, YCCE

Ms. Snehal Kamble Organizer, Committee Member-Student Activity