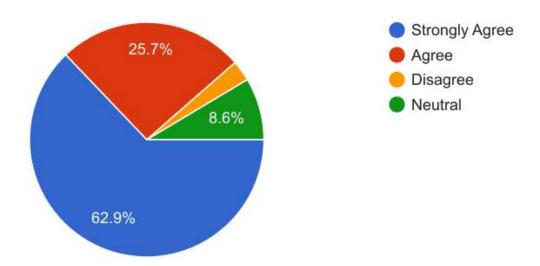

| A | 49 | 40   | 22070818 | Chaitanya Garaskar          | Male | 22070818@ycce.in | YCCE |  |
| IV                                                   | A | 50 | 19   | 21070897 | Harsh Pardhi                | Male | 21070897@ycce.in | YCCE |  |

#### Feedback Analysis to the asked questions:

#### 1. Does the level of VAC is appropriate and meets your expectations?



#### 2. Do the speakers have a good understanding of their topic?





(An Autonomous Institution affihated to Rashtrasam Tukadoji Maharaj Nagpur University)

(Accredited 'A' Grade by NAAC) Hingna Road, Wanadongri, Nagpur - 441 110

#### Department of Mechanical Engineering

Report of the Student Development Workshop (2023-24)

#### 3. Do you think that the program objectives are achieved?



#### 4. Would you recommend this VAC to your juniors?



#### **Impact Analysis:**

Feedback Analysis is done to measure the impact of the VAC (Industrial Trends in Manufacturing) used. 89.85% of students gave excellent, very good & good performance for the blended learning experience, whereas 8.6% of students were neutral. Most of the students find this VAC suitable.

#### The outcome of the Workshop:

- 1) A student with an insight into various aspects of the core manufacturing subjects, enhancing their critical thinking and decision-making skills.
- 2) Understand of various machines/machining processes and their industrial application.
- 3) Complementary training accelerates students' employability skills to bridge the gap between academics and industry.
- 4) Practical exposure, indus