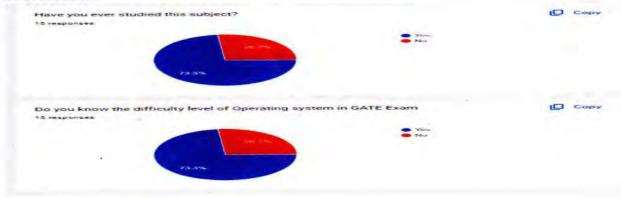

rating Systems in the GATE examination, offering insights into the weightage of these subjects in the syllabus. As well as he discussed the previous year's questions of CN and OS in detail.

### Closing Remarks:

Prof. P.S. Moon expressed gratitude to Venkateshwarlu for sharing his expertise and thanked the participants for their active engagement. He encouraged students to apply the knowledge gained to enhance their GATE preparation.

Feedback and Conclusion: The GATE-24 Expert Lecture received positive feedback from attendees, with students expressing appreciation for the expert's clear explanations and valuable tips. The event successfully achieved its objective of helping students understand the importance of Computer Networks and Operating Systems in the GATE exam.

#### PreFeedback







## Yeshwantrao Chavan College of Engineering (An Autonomous Institution affiliated to Rashtrasant Tukadoji Maharaj Nagpur University)

Autonomous Institution affiliated to Rashtrasant Tukadoji Maharaj Nagpur University,
Hingna Road, Wanadongri, Nagpur - 441 110
Ph.: 07104-237919, 234623, 329249, 329250 Fax: 07104-232376, Website: <a href="https://www.ycce.edu.naac.new.ycce.edu">www.ycce.edu</a>
NAAC Accredited with A++

### Department of Computer Technology

### Vision of the Department

To be a well-known center for pursuing computer education through innovative pedagogy, value-based education and industry collaboration.

### Mission of the Department

To establish learning ambience for ushering in computer engineering professionals in core and multidisciplinary arena by developing