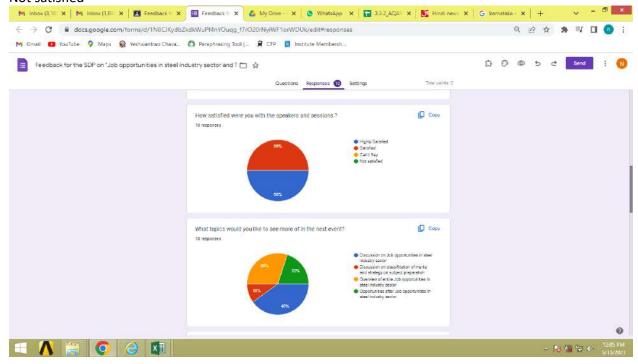

Engineering,

YCCE.

**Registration Fees:** FREE OF ANY COST.

Date: 16 May

① Time: 07:00 Pm

Platform: Google Meet <a href="https://meet.google.com/nxv-zzot-cca">https://meet.google.com/nxv-zzot-cca</a>





# Yeshwantrao Chavan College of Engineering

(An Autonomous Institution affiliated to Rashtrasant Tukadoji Maharaj Nagpur University)

(Accredited 'A' Grade by NAAC) Hingna Road, Wanadongri, Nagpur - 441 110

# **DEPARTMENT OF MECHANICAL ENGINEERING**

# STUDENT DEVELOPMENT PROGRAM ASSOCIATE WITH ASME CHAPTER

#### Feedback for the Webinar on GATE Club:

https://forms.gle/KSHH3s5uqvhAgzRfs9

Visit the GATE Classroom and fill the form.

#### **FEEDBACK FORM:**

How satisfied were you with the speakers and sessions in the webinar? Highly Satisfied Satisfied

Can't Say

Not satisfied





# Yeshwantrao Chavan College of Engineering

(An Autonomous Institution affiliated to Rashtrasant Tukadoji Maharaj Nagpur University)

(Accredited 'A' Grade by NAAC) Hingna Road, Wanadongri, Nagpur - 441 110

#### **DEPARTMENT OF MECHANICAL ENGINEERING**





# Yeshwantrao Chavan College of Engineering

(An Autonomous Institution affiliated to Rashtrasant Tukadoji Maharaj Nagpur University)

(Accredited 'A' Grade by NAAC) Hingna Road, Wanadongri, Nagpur - 441 110

#### **DEPARTMENT OF MECHANICAL ENGINEERING**







(An Autonomous Institution affiliated to Rashtrasant Tukadoji Maharaj Nagpur University)

(Accredited 'A' Grade by NAAC) Hingna Road, Wanadongri, Nagpur - 441 110

### DEPARTMENT OF MECHANICAL ENGINEERING STUDENT DEVELOPMENT PROGRAM ASSOCIATE WITH ASME CHAPTER

#### **REGIS