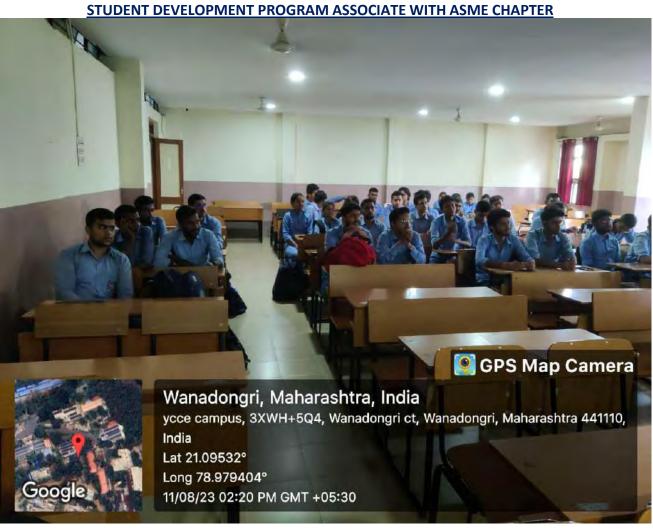

Departmental Student Activity Committee named Association of Civil Technocrats (ACT) was established on Monday 19th August 2019, it runs various activities such as seminars, expert lecture, Industrial visits, and cultural activities. The inauguration of the student council, Association of Civil Technocrats (ACT) of Civil Engineering Department, YCCE and the swearing-in ceremony of the newly elected members of the student council for the year 2023-24 were held at the Conference Hall CE-206 Chief Guest of Ceremony, Mr. Ishan S. Akant and faculties of Civil Engineering Department. A total of 85 students of III semester attended the program.

Glimpse of Guest Lecture on "Career guidance for Civil Engineers" and Installation ceremony

Minimadorigini, Marharastrina, resista
Sirinina dolli, Minimadorigi et, viterastringi,
Marina sakhira a 4(31%), keda
Lar 21,004043 (21%), keda
Lar 21,004043 (21%)
AUGUST 2,000 PM