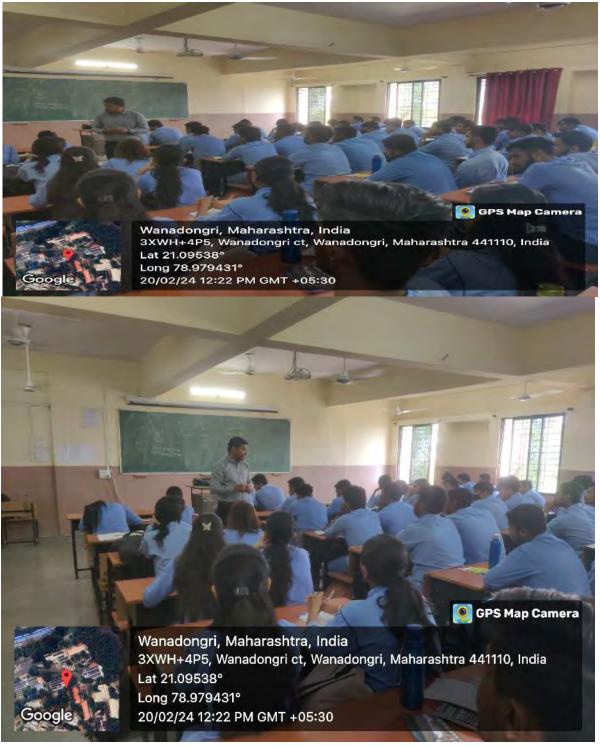

Glimpse of Guest Lecture on "Career guidance for Civil Engineers" and Installation ceremony

Minimadorigini, Marharastrina, resista
Sirinina dolli, Minimadorigi et, viterastringi,
Marina sakhira a 4(31%), keda
Lar 21,004043 (21%), keda
Lar 21,004043 (21%)
AUGUST 2,000 PM

Mr.Ishan S. Akant felicitating students

Mr.Ishan S. Akant addressing students

Dr. Kahlid Ansari Incharge-Student Activity Dr. S.P.Raut HOD, CE, YCCE

Ms. Snehal Kamble Organizer, Committee Member-Student Activity