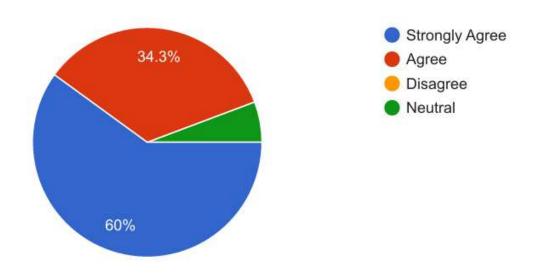

E |  |
| IV                                                   | Α | 47 | 21   | 21071196 | Shreyash Koche              | Male | 21071196@ycce.in | YCCE |  |
| IV                                                   | A | 48 | 31   | 22070279 | Gaurav Gajanan Dandage      | Male | 22070279@ycce.in | YCCE |  |
| IV                                                   | A | 49 | 40   | 22070818 | Chaitanya Garaskar          | Male | 22070818@ycce.in | YCCE |  |
| IV                                                   | A | 50 | 19   | 21070897 | Harsh Pardhi                | Male | 21070897@ycce.in | YCCE |  |

#### Feedback Analysis to the asked questions:

#### 1. Does the level of VAC is appropriate and meets your expectations?



#### 2. Do the speakers have a good understanding of their topic?





(An Autonomous Institution affihated to Rashtrasam Tukadoji Maharaj Nagpur University)

(Accredited 'A' Grade by NAAC) Hingna Road, Wanadongri, Nagpur - 441 110

#### Department of Mechanical Engineering

Report of the Student Development Workshop (2023-24)

#### 3. Do you think that the program objectives are achieved?



#### 4. Would you recommend this VAC to your juniors?



#### **Impact Analysis:**

Feedback Analysis is done to measure the impact of the VAC (Industrial Trends in Manufacturing) used. 89.85% of students gave excellent, very good & good performance for the blended learning experience, whereas 8.6% of students were neutral. Most of the students find this VAC suitable.

#### The outcome of the Workshop:

- 1) A student with an insight into various aspects of the core