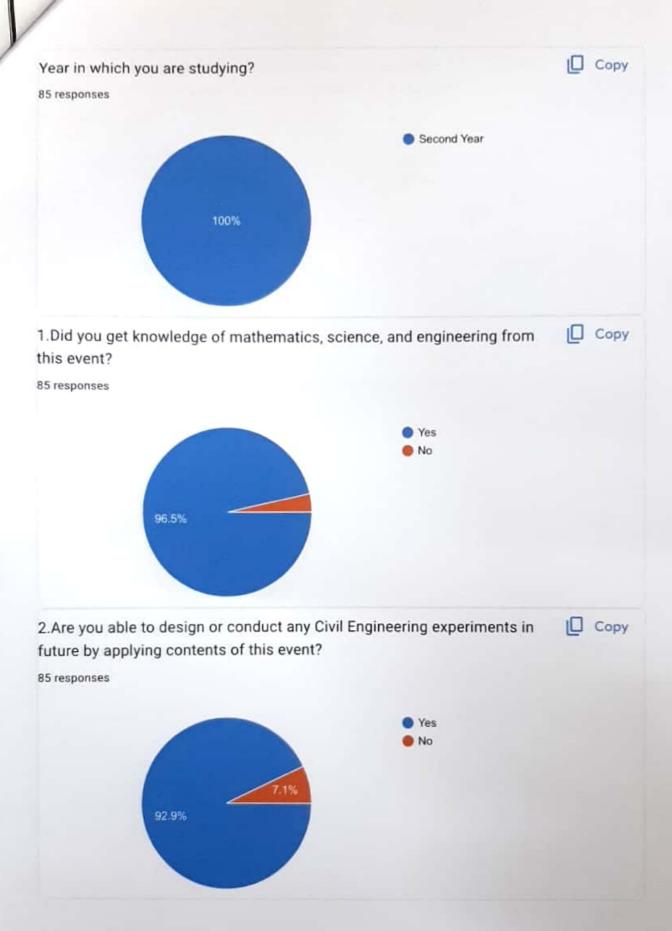

#### Guest Lecture on "Career Guidance for Civil Engineers" and Installation of Association of Civil Technocrats (ACT) Session 2023-24

Thursday 14th September 2023

Department of Civil Engineering; YCCE organized Guest Lecture on "Career guidance for Civil Engineers". The program was organized by Ms. Snehal Kamble under the Under the Aegis of IQAC

(IEI)-Student chapter, NLC and in association with ASCE.

The program is chaired by Mr.Ishan S. Akant (Alumina-CE, YCCE) (Secretary, Mauli Krupa Construction co-operative society, Gondia) on Saturday 06th February 2023. Mr.Ishan S. Akant started the lecture with a very creative introductory session. He discussed career options for engineers, and various opportunities for civil engineers in the current era and importance in construction industry. The purpose of conducting the lecture is to discuss current careers and opportunities in construction, government sectors, private sector and various Civil Engineering construction work.

Departmental Student Activity Committee named Association of Civil Technocrats (ACT) was established on Monday 19th August 2019, it runs various activities such as seminars, expert lecture, Industrial visits, and cultural activities. The inauguration of the student council, Association of Civil Technocrats (ACT) of Civil Engineering Department, YCCE and the swearing-in ceremony of the newly elected members of the student council for the year 2023-24 were held at the Conference Hall CE-206 Chief Guest of Ceremony, Mr. Ishan S. Akant and faculties of Civil Engineering Department. A total of 85 students of III semester attended the program.