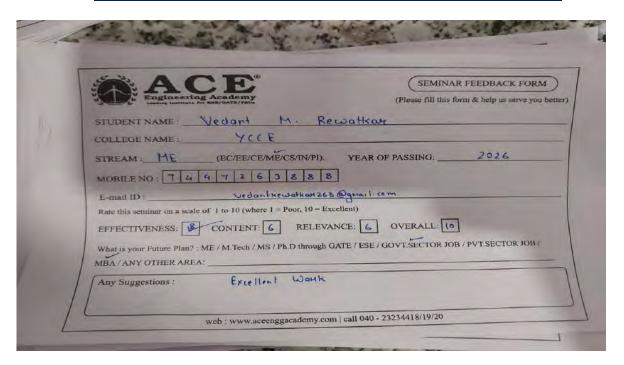

#### **Summary of 5.1.4.1**

Average percentage of students benefited by guidance for competitive examination and career counselling offered by the institution during the last five years

Average percentage of students benefited by guidance for competitive examination and carrer counselling offered by the institution year wise during the last five years

| Year                            | 2023-24  |
|---------------------------------|----------|
| Beneficiary (Placed +Joined HS) | 1013+219 |
| No. of outgoing students        |          |
| Percentage                      |          |
| Avg. %                          |          |

| Sr. No. | Particulars                                                                               | Support Documents              |
|---------|-------------------------------------------------------------------------------------------|--------------------------------|
|         |                                                                                           | Attached                       |
| 1.      | List Of Students Benefited by guidance for competitive examination and career counselling | Offer Letters / Score<br>Cards |