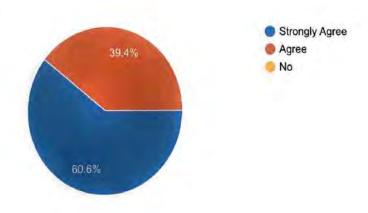

#### Guest Lecture on "Career Guidance for Civil Engineers" and Installation of Association of Civil Technocrats (ACT) Session 2023-24

Thursday 14th September 2023

Department of Civil Engineering; YCCE organized Guest Lecture on "Career guidance for Civil Engineers". The program was organized by Ms. Snehal Kamble under the Under the Aegis of IQAC