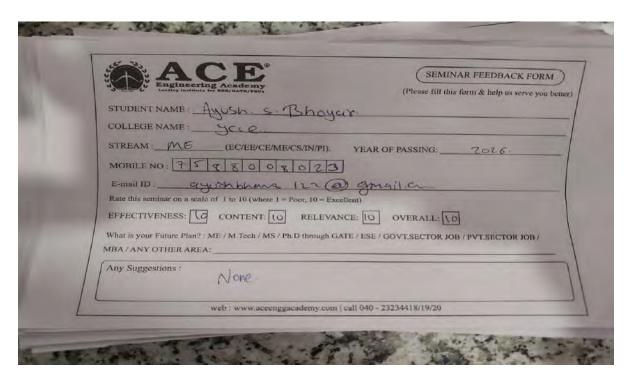

#### **Summary of 5.1.4.1**

Average percentage of students benefited by guidance for competitive examination and career counselling offered by the institution during the last five years

Average percentage of students benefited by guidance for competitive examination and carrer counselling offered by the institution year wise during the last five years

| Year                            | 2023-24  |
|---------------------------------|----------|
| Beneficiary (Placed +Joined HS) | 1013+219 |
| No. of outgoing students        |          |
| Percentage                      |          |
| Avg. %                          |          |

| Sr. No. | Particulars                                                                               | Support Documents              |
|---------|-------------------------------------------------------------------------------------------|--------------------------------|
|         |                                                                                           | Attached                       |
| 1.      | List Of Students Benefited by guidance for competitive examination and career counselling | Offer Letters / Score<br>Cards |