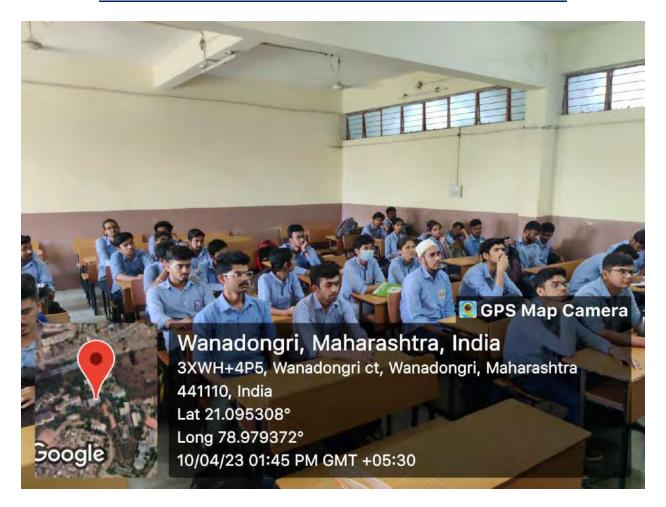

Departmental Student Activity Committee named Association of Civil Technocrats (ACT) was established on Monday 19th August 2019, it runs various activities such as seminars, expert lecture, Industrial visits, and cultural activities. The inauguration of the student council, Association of Civil Technocrats (ACT) of Civil Engineering Department, YCCE and the swearing-in ceremony of the newly elected members of the student council for the year 2023-24 were held at the Conference Hall CE-206 Chief Guest of Ceremony, Mr. Ishan S. Akant and faculties of Civil Engineering Department. A total of 85 students of III semester attended the program.

Glimpse of Guest Lecture on "Career guidance for Civil Engineers" and Installation ceremony

Minimadorigini, Marharastrina, resista
Sirinina dolli, Minimadorigi et, viterastringi,
Marina sakhira a 4(31%), keda
Lar 21,004043 (21%), keda
Lar 21,004043 (21%)
AUGUST 2,000 PM