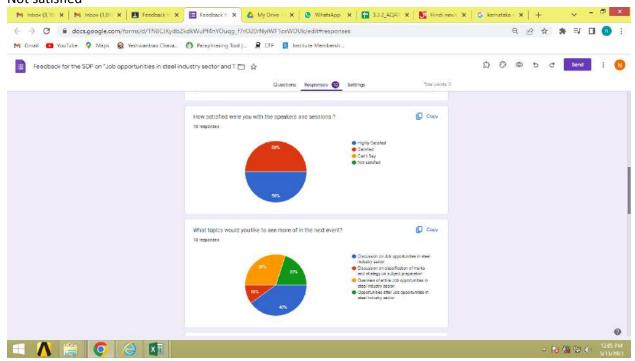

#### Guest Lecture on "Career Guidance for Civil Engineers" and Installation of Association of Civil Technocrats (ACT) Session 2023-24

Thursday 14th September 2023

Department of Civil Engineering; YCCE organized Guest Lecture on "Career guidance for Civil Engineers". The program was organized by Ms. Snehal Kamble under the Under the Aegis of IQAC

(IEI)-Student chapter, NLC and in association with ASCE.

The program is chaired by Mr.Ishan S. Akant (Alumina-CE, YCCE) (Secretary, Mauli Krupa Construction co-operative society, Gondia) on Saturday 06th February 2023. Mr.Ishan S. Akant started the lecture with a very creative introductory session. He discussed career options for engineers, and various opportunities for civil engineers in the current era and importance in construction industry. The purpose of conducting the lecture is to discuss current careers and opportunities in construction, government sectors, private sector and various Civil Engineering construction work.