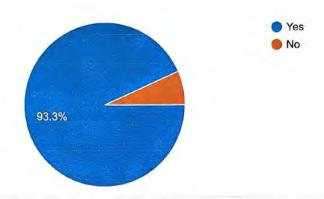

#### Guest Lecture on "Career Guidance for Civil Engineers" and Installation of Association of Civil Technocrats (ACT) Session 2023-24

Thursday 14th September 2023

Department of Civil Engineering; YCCE organized Guest Lecture on "Career guidance for Civil Engineers". The program was organized by Ms. Snehal Kamble under the Under the Aegis of IQAC