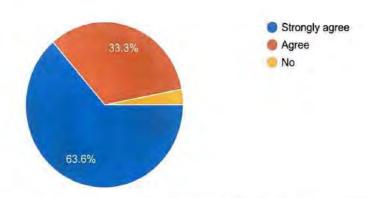

#### **Summary of 5.1.4.1**

Average percentage of students benefited by guidance for competitive examination and career counselling offered by the institution during the last five years

Average percentage of students benefited by guidance for competitive examination and carrer counselling offered by the institution year wise during the last five years

| Year                            | 2023-24  |
|---------------------------------|----------|
| Beneficiary (Placed +Joined HS) | 1013+219 |
| No. of outgoing students        |          |
| Percentage                      |          |
| Avg. %                          |          |