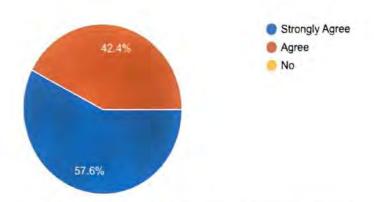

#### Guest Lecture on "Career Guidance for Civil Engineers" and Installation of Association of Civil Technocrats (ACT) Session 2023-24

Thursday 14th September 2023

Department of Civil Engineering; YCCE organized Guest Lecture on "Career guidance for Civil Engineers". The program was organized by Ms. Snehal Kamble under the Under the Aegis of IQAC