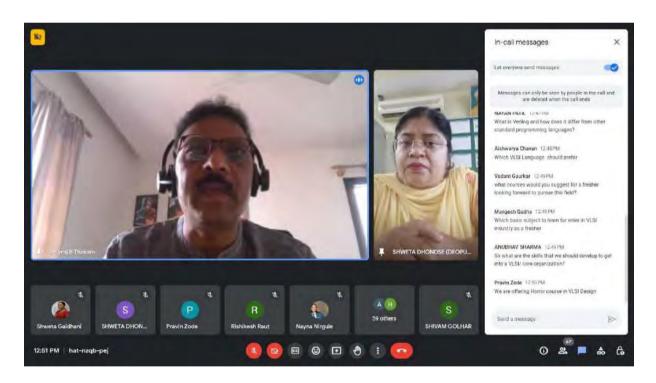

#### Guest Lecture on "Career Guidance for Civil Engineers" and Installation of Association of Civil Technocrats (ACT) Session 2023-24

Thursday 14th September 2023

Department of Civil Engineering; YCCE organized Guest Lecture on "Career guidance for Civil Engineers". The program was organized by Ms. Snehal Kamble under the Under the Aegis of IQAC

(IEI)-Student chapter, NLC and in association with ASCE.

The program is chaired by Mr.Ishan S. Akant (Alumina-CE, YCCE) (Secretary, Mauli Krupa Construction co-operative society, Gondia) on Saturday 06th February 2023. Mr.Ishan S. Akant started the lecture with a very creative introductory session. He discussed career options for engineers, and various opportunities for civil engineers in the current era and importance in construction industry. The purpose of conducting the lecture is to discuss current careers and opportunities in construction, government sectors, private sector and various Civil Engineering construction work.

Departmental Student Activity Committee named Association of Civil Technocrats (ACT) was established on Monday 19th August 2019, it runs various activities such as seminars, expert lecture, Industrial visits, and cultural activities. The inauguration of the student council, Association of Civil Technocrats (ACT) of Civil Engineering Department, YCCE and the swearing-in ceremony of the newly elected members of the student council for the year 2023-24 were held at the Conference Hall CE-206 Chief Guest of Ceremony, Mr. Ishan S. Akant and faculties of Civil Engineering Department. A total of 85 students of III semester attended the program.

Glimpse of Guest Lecture on "Career guidance for Civil Engineers" and Installation ceremony

Minimadorigini, Marharastrina, resista
Sirinina dolli, Minimadorigi et, viterastringi,
Marina sakhira a 4(31%), keda
Lar 21,004043 (21%), keda
Lar 21,004043 (21%)
AUGUST 2,000 PM

Mr.Ishan S. Akant felicitating students

Mr.Ishan S. Akant addressing students

Dr. Kahlid Ansari Incharge-Student Activity Dr. S.P.Raut HOD, CE, YCCE

Ms. Snehal Kamble Organizer, Committee Member-Student Activity