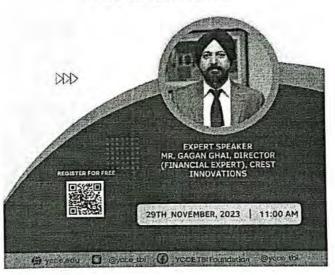

#### Guest Lecture on "Career Guidance for Civil Engineers" and Installation of Association of Civil Technocrats (ACT) Session 2023-24

Thursday 14th September 2023

Department of Civil Engineering; YCCE organized Guest Lecture on "Career guidance for Civil Engineers". The program was organized by Ms. Snehal Kamble under the Under the Aegis of IQAC

(IEI)-Student chapter, NLC and in association with ASCE.

The program is chaired by Mr.Ishan S. Akant (Alumina-CE, YCCE) (Secretary, Mauli Krupa Construction co-operative society, Gondia) on Saturday 06th February 2023. Mr.Ishan S. Akant started the lecture with a very creative introductory session. He discussed career options for engineers, and various opportunities for civil engineers in the current era and importance in construction industry. The purpose of conducting the lecture is to discuss current careers and opportunities in construction, government sectors, private sector and various Civil Engineering construction work.