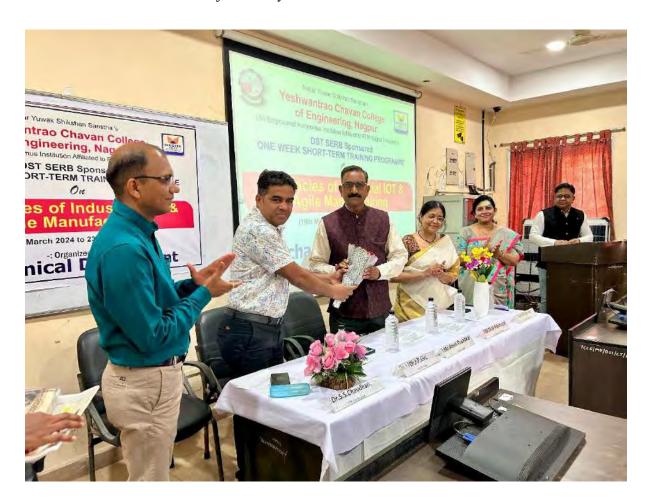

#### Guest Lecture on "Career Guidance for Civil Engineers" and Installation of Association of Civil Technocrats (ACT) Session 2023-24

Thursday 14th September 2023

Department of Civil Engineering; YCCE organized Guest Lecture on "Career guidance for Civil Engineers". The program was organized by Ms. Snehal Kamble under the Under the Aegis of IQAC

(IEI)-Student chapter, NLC and in association with ASCE.

The program is chaired by Mr.Ishan S. Akant (Alumina-CE, YCCE) (Secretary, Mauli Krupa Construction co-operative society, Gondia) on Saturday 06th February 2023. Mr.Ishan S. Akant started the lecture with a very creative introductory session. He discussed career options for engineers, and various opportunities for civil engineers in the current era and importance in construction industry. The purpose of conducting the lecture is to discuss current careers and opportunities in construction, government sectors, private sector and various Civil Engineering construction work.

Departmental Student Activity Committee named Association of Civil Technocrats (ACT) was established on Monday 19th August 2019, it runs various activities such as seminars, expert lecture, Industrial visits, and cultural activities. The inauguration of the student council, Association of Civil Technocrats (ACT) of Civil Engineering Department, YCCE and the swearing-in ceremony of the newly elected members of the student council for the year 2023-24 were held at the Conference Hall CE-206 Chief Guest of Ceremony, Mr. Ishan S. Akant and faculties of Civil Engineering Department. A total of 85 students of III semester attended the program.