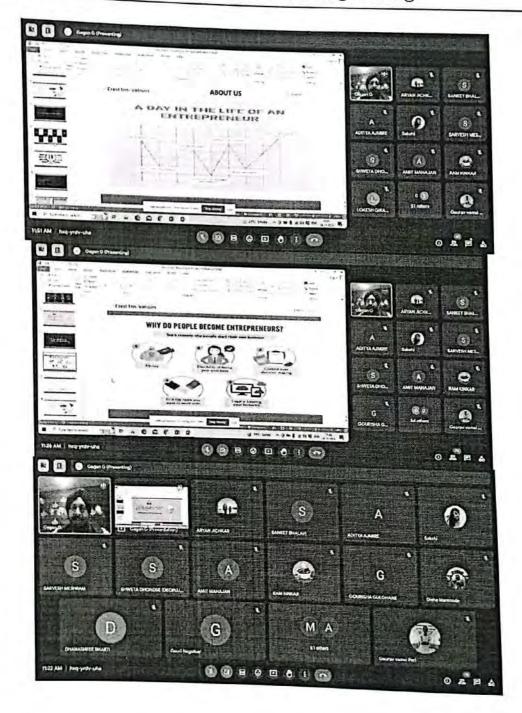

#### Guest Lecture on "Career Guidance for Civil Engineers" and Installation of Association of Civil Technocrats (ACT) Session 2023-24

Thursday 14th September 2023

Department of Civil Engineering; YCCE organized Guest Lecture on "Career guidance for Civil Engineers". The program was organized by Ms. Snehal Kamble under the Under the Aegis of IQAC

(IEI)-Student chapter, NLC and in association with ASCE.

The program is chaired by Mr.Ishan S. Akant (Alumina-CE, YCCE) (Secretary, Mauli Krupa Construction co-operative society, Gondia) on Saturday 06th February 2023. Mr.Ishan S. Akant started the lecture with a very creative introductory session. He discussed career options for engineers, and various opportunities for civil engineers in the current era and importance in construction industry. The purpose of conducting the lecture is to discuss current careers and opportunities in construction, government sectors, private sector and various Civil Engineering construction work.

Departmental Student Activity Committee named Association of Civil Technocrats (ACT) was established on Monday 19th August 2019, it runs various activities such as seminars, expert lecture, Industrial visits, and cultural activities. The inauguration of the student council, Association of Civil Technocrats (ACT) of Civil Engineering Department, YCCE and the swearing-in ceremony of the newly elected members of the student council for the year 2023-24 were held at the Conference Hall CE-206 Chief Guest of Ceremony, Mr. Ishan S. Akant and faculties of Civil Engineering Department. A total of 85 students of III semester attended the program.

Glimpse of Guest Lecture on "Career guidance for Civil Engineers" and Installation ceremony

Minimadorigini, Marharastrina, resista
Sirinina dolli, Minimadorigi et, viterastringi,
Marina sakhira a 4(31%), keda
Lar 21,004043 (21%), keda
Lar 21,004043 (21%)
AUGUST 2,000 PM

Mr.Ishan S. Akant felicitating students

Mr.Ishan S. Akant addressing students

Dr. Kahlid Ansari Incharge-Student Activity Dr. S.P.Raut HOD, CE, YCCE

Ms. Snehal Kamble Organizer, Committee Member-Student Activity