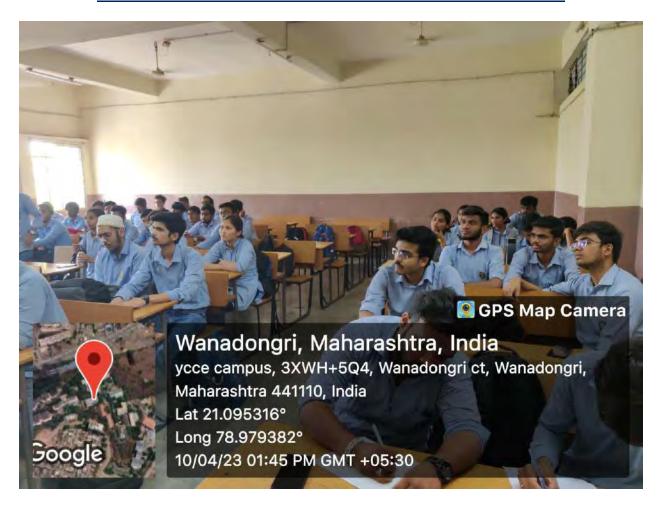

Glimpse of Guest Lecture on "Career guidance for Civil Engineers" and Installation ceremony

Minimadorigini, Marharastrina, resista
Sirinina dolli, Minimadorigi et, viterastringi,
Marina sakhira a 4(31%), keda
Lar 21,004043 (21%), keda
Lar 21,004043 (21%)
AUGUST 2,000 PM

Mr.Ishan S. Akant felicitating students

Mr.Ishan S. Akant addressing students

Dr. Kahlid Ansari Incharge-Student Activity Dr. S.P.Raut HOD, CE, YCCE

Ms. Snehal Kamble Organizer, Committee Member-Student Activity