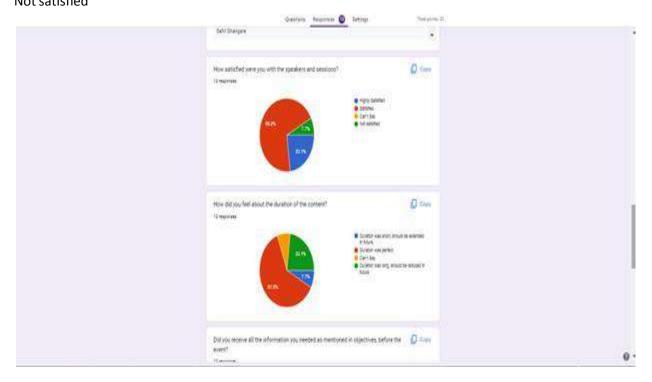

3) Academic excellence, technological innovation, and domain expertise

built

**Target Participants:** All 5<sup>th</sup> sem students Department of Mechanical Engineering, YCCE.

**Registration Fees:** FREE OF ANY COST.



# Yeshwantrao Chavan College of Engineering

(An Autonomous Institution affiliated to Rushtrasant Tukadoji Maharaj Nagpur University)

(Accredited 'A' Grade by NAAC) Hingna Road, Wanadongri, Nagpur - 441 110

# DEPARTMENT OF MECHANICAL ENGINEERING STUDENT DEVELOPMENT PROGRAM ASSOCIATE WITH ASME CHAPTER

### Feedback for the Webinar on GATE Club:

https://forms.gle/AQUM3s5uqvhAgzQc9

Visit the GATE Classroom and fill the form.

# **FEEDBACK FORM:**

How satisfied were you with the speakers and sessions in the webinar? Highly Satisfied Satisfied Can't Say Not satisfied





# Yeshwantrao Chavan College of Engineering

(An Autonomous Institution affiliated to Rushtrasant Tukadoji Maharaj Nagpur University)

(Accredited 'A' Grade by NAAC) Hingna Road, Wanadongri, Nagpur - 441 110

# **DEPARTMENT OF MECHANICAL ENGINEERING**







# Yeshwantrao Chavan College of Engineering

(An Autonomous Institution affiliated to Rashtrasant Tukadoji Maharaj Nagpur University)

(Accredited 'A' Grade by NAAC) Hingna Road, Wanadongri, Nagpur - 441 110

# **DEPARTMENT OF MECHANICAL ENGINEERING**

# STUDENT DEVELOPMENT PROGRAM ASSOCIATE WITH ASME CHAPTER

# **REGISTRATION DETAILS**

|         | Deepankar Bani                           |               |       |
|---------|------------------------------------------|---------------|-------|
| Ex VNIT | Lecture , Nagpur