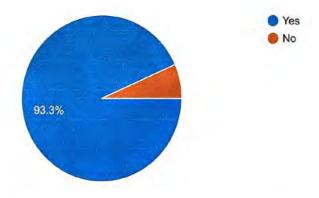

#### **Summary of 5.1.4.1**

Average percentage of students benefited by guidance for competitive examination and career counselling offered by the institution during the last five years

Average percentage of students benefited by guidance for competitive examination and carrer counselling offered by the institution year wise during the last five years

| Year                            | 2023-24  |
|---------------------------------|----------|
| Beneficiary (Placed +Joined HS) | 1013+219 |
| No. of outgoing students        |          |
| Percentage                      |          |
| Avg. %                          |          |