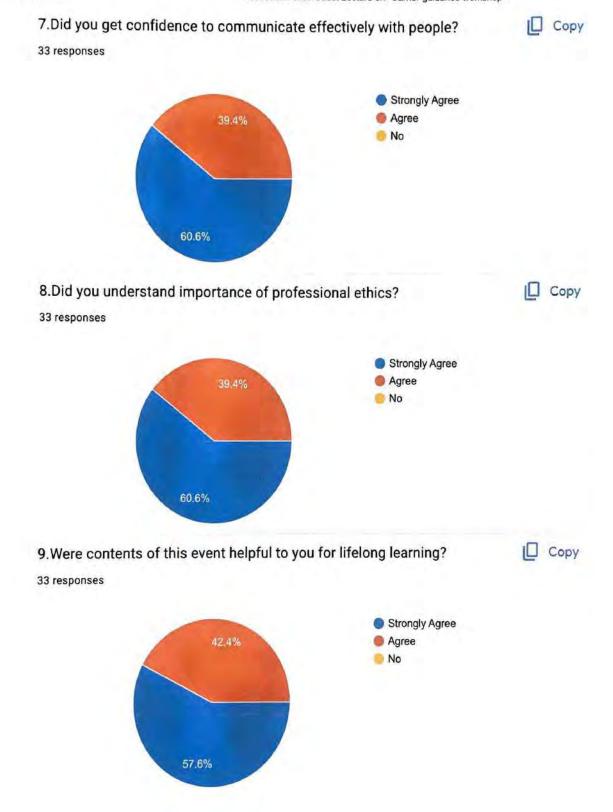

#### Guest Lecture on "Career Guidance for Civil Engineers" and Installation of Association of Civil Technocrats (ACT) Session 2023-24

Thursday 14th September 2023

Department of Civil Engineering; YCCE organized Guest Lecture on "Career guidance for Civil Engineers". The program was organized by Ms. Snehal Kamble under the Under the Aegis of IQAC