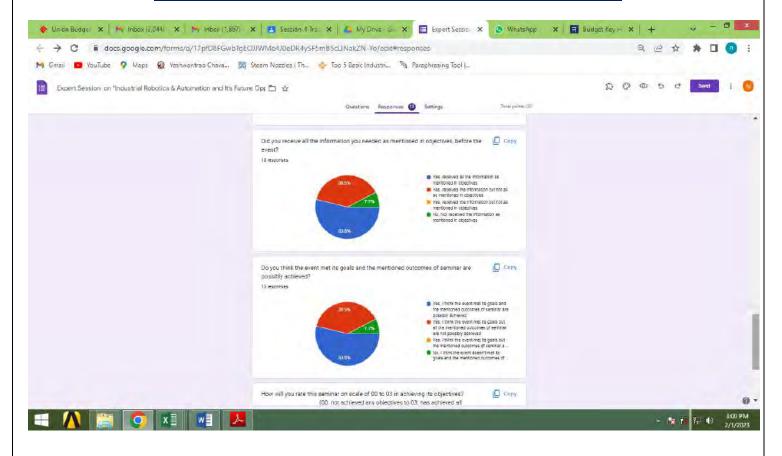

#### Guest Lecture on "Career Guidance for Civil Engineers" and Installation of Association of Civil Technocrats (ACT) Session 2023-24

Thursday 14th September 2023

Department of Civil Engineering; YCCE organized Guest Lecture on "Career guidance for Civil Engineers". The program was organized by Ms. Snehal Kamble under the Under the Aegis of IQAC

(IEI)-Student chapter, NLC and in association with ASCE.

The program is chaired by Mr.Ishan S. Akant (Alumina-CE, YCCE) (Secretary, Mauli Krupa Construction co-operative society, Gondia) on Saturday 06th February 2023. Mr.Ishan S. Akant started the lecture with a very creative introductory session. He discussed career options for engineers, and various opportunities for civil engineers in the current era and importance in construction industry. The purpose of conducting the lecture is to discuss current careers and opportunities in construction, government sectors, private sector and various Civil Engineering construction work.