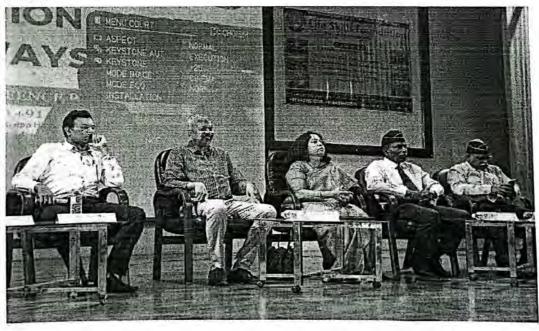

Glimpse of Guest Lecture on "Career guidance for Civil Engineers" and Installation ceremony

Minimadorigini, Marharastrina, resista
Sirinina dolli, Minimadorigi et, viterastringi,
Marina sakhira a 4(31%), keda
Lar 21,004043 (21%), keda
Lar 21,004043 (21%)
AUGUST 2,000 PM

Mr.Ishan S. Akant felicitating students

Mr.Ishan S. Akant addressing students

Dr. Kahlid Ansari Incharge-Student Activity Dr. S.P.Raut HOD, CE, YCCE

Ms. Snehal Kamble Organizer, Committee Member-Student Activity