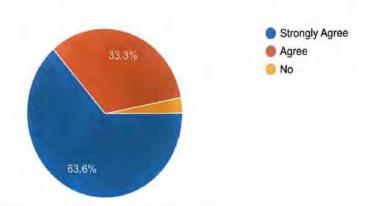

#### **Summary of 5.1.4.1**

Average percentage of students benefited by guidance for competitive examination and career counselling offered by the institution during the last five years

Average percentage of students benefited by guidance for competitive examination and carrer counselling offered by the institution year wise during the last five years

| Year                            | 2023-24  |
|---------------------------------|----------|
| Beneficiary (Placed +Joined HS) | 1013+219 |
| No. of outgoing students        |          |
| Percentage                      |          |
| Avg. %                          |          |