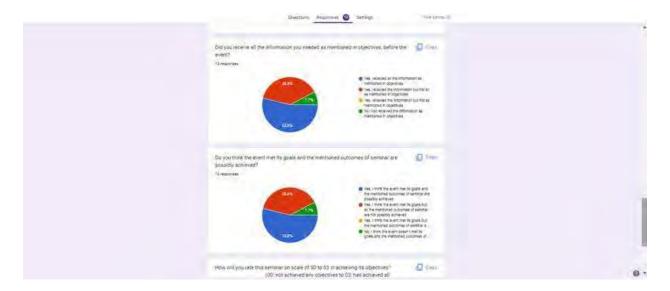

#### **Summary of 5.1.4.1**

Average percentage of students benefited by guidance for competitive examination and career counselling offered by the institution during the last five years

Average percentage of students benefited by guidance for competitive examination and carrer counselling offered by the institution year wise during the last five years