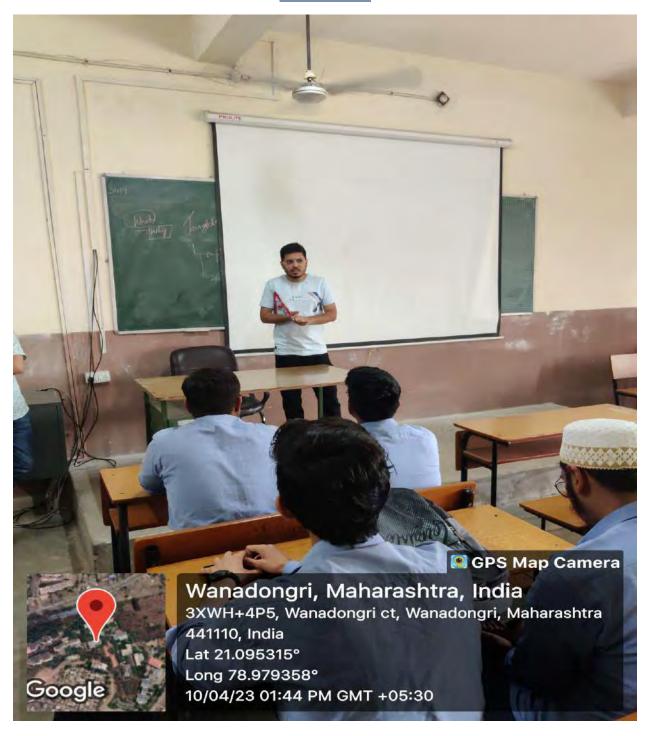

Glimpse of Guest Lecture on "Career guidance for Civil Engineers" and Installation ceremony

Minimadorigini, Marharastrina, resista
Sirinina dolli, Minimadorigi et, viterastringi,
Marina sakhira a 4(31%), keda
Lar 21,004043 (21%), keda
Lar 21,004043 (21%)
AUGUST 2,000 PM

Mr.Ishan S. Akant felicitating students

Mr.Ishan S. Akant addressing students

Dr. Kahlid Ansari Incharge-Student Activity Dr. S.P.Raut HOD, CE, YCCE

Ms. Snehal Kamble Organizer, Committee Member-Student Activity