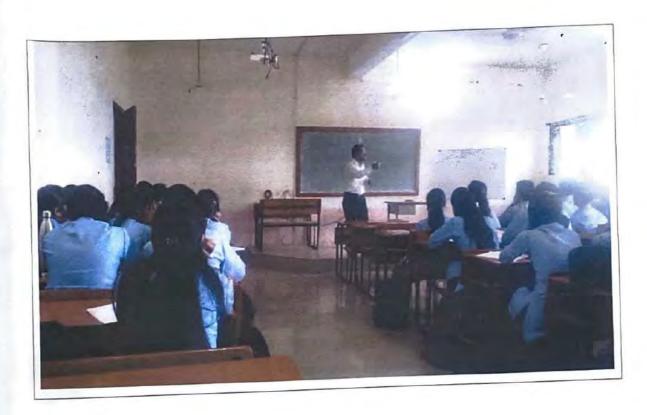

#### Guest Lecture on "Career Guidance for Civil Engineers" and Installation of Association of Civil Technocrats (ACT) Session 2023-24

Thursday 14th September 2023

Department of Civil Engineering; YCCE organized Guest Lecture on "Career guidance for Civil Engineers". The program was organized by Ms. Snehal Kamble under the Under the Aegis of IQAC

Glimpse of Guest Lecture on "Career guidance for Civil Engineers" and Installation ceremony

Minimadorigini, Marharastrina, resista
Sirinina dolli, Minimadorigi et, viterastringi,
Marina sakhira a 4(31%), keda
Lar 21,004043 (21%), keda
Lar 21,004043 (21%)
AUGUST 2,000 PM