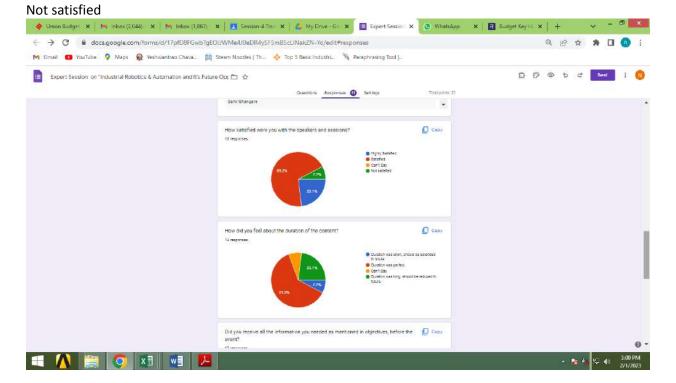

#### Guest Lecture on "Career Guidance for Civil Engineers" and Installation of Association of Civil Technocrats (ACT) Session 2023-24

Thursday 14th September 2023

Department of Civil Engineering; YCCE organized Guest Lecture on "Career guidance for Civil Engineers". The program was organized by Ms. Snehal Kamble under the Under the Aegis of IQAC

(IEI)-Student chapter, NLC and in association with ASCE.

The program is chaired by Mr.Ishan S. Akant (Alumina-CE, YCCE) (Secretary, Mauli Krupa Construction co-operative society, Gondia) on Saturday 06th February 2023. Mr.Ishan S. Akant started the lecture with a very creative introductory session. He discussed career options for engineers, and various opportunities for civil engineers in the current era and importance in construction industry. The purpose of conducting the lecture is to discuss current careers and opportunities in construction, government sectors, private sector and various Civil Engineering construction work.