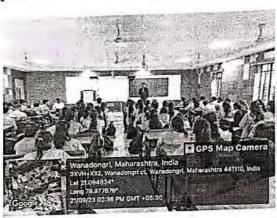

#### Guest Lecture on "Career Guidance for Civil Engineers" and Installation of Association of Civil Technocrats (ACT) Session 2023-24

Thursday 14th September 2023

Department of Civil Engineering; YCCE organized Guest Lecture on "Career guidance for Civil Engineers". The program was organized by Ms. Snehal Kamble under the Under the Aegis of IQAC

Glimpse of Guest Lecture on "Career guidance for Civil Engineers" and Installation ceremony

Minimadorigini, Marharastrina, resista
Sirinina dolli, Minimadorigi et, viterastringi,
Marina sakhira a 4(31%), keda
Lar 21,004043 (21%), keda
Lar 21,004043 (21%)
AUGUST 2,000 PM

Mr.Ishan S. Akant felicitating students

Mr.Ishan S. Akant addressing students

Dr. Kahlid Ansari Incharge-Student Activity Dr. S.P.Raut HOD, CE, YCCE

Ms. Snehal Kamble Organizer, Committee Member-Student Activity