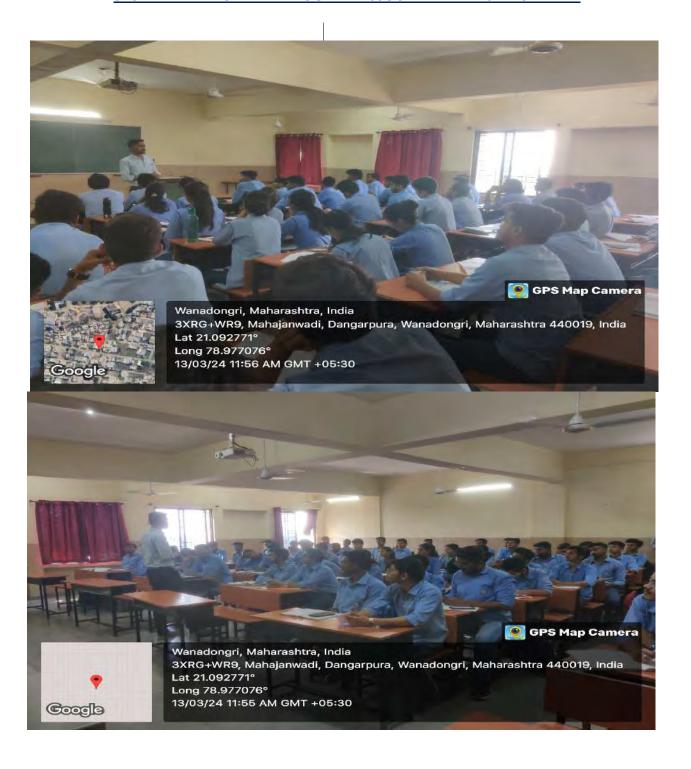

Glimpse of Guest Lecture on "Career guidance for Civil Engineers" and Installation ceremony

Minimadorigini, Marharastrina, resista
Sirinina dolli, Minimadorigi et, viterastringi,
Marina sakhira a 4(31%), keda
Lar 21,004043 (21%), keda
Lar 21,004043 (21%)
AUGUST 2,000 PM

Mr.Ishan S. Akant felicitating students

Mr.Ishan S. Akant addressing students

Dr. Kahlid Ansari Incharge-Student Activity Dr. S.P.Raut HOD, CE, YCCE

Ms. Snehal Kamble Organizer, Committee Member-Student Activity