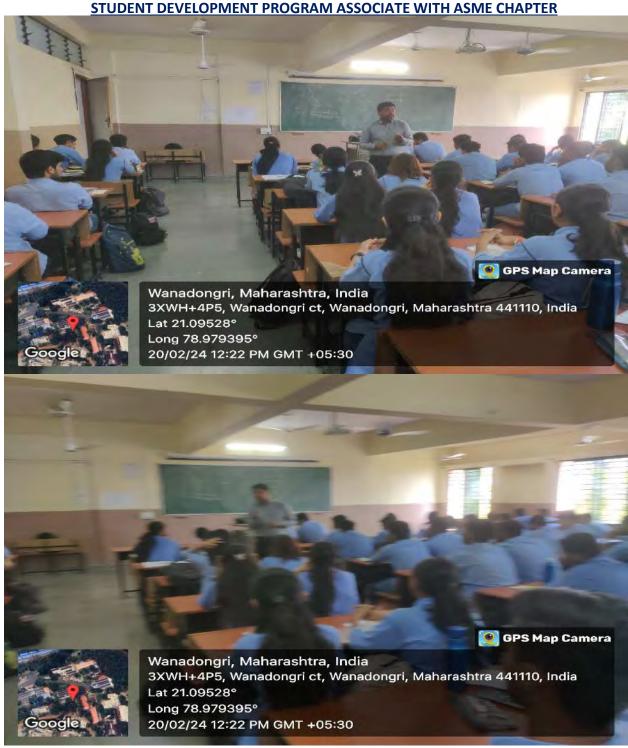

Glimpse of Guest Lecture on "Career guidance for Civil Engineers" and Installation ceremony

Minimadorigini, Marharastrina, resista
Sirinina dolli, Minimadorigi et, viterastringi,
Marina sakhira a 4(31%), keda
Lar 21,004043 (21%), keda
Lar 21,004043 (21%)
AUGUST 2,000 PM

Mr.Ishan S. Akant felicitating students

Mr.Ishan S. Akant addressing students

Dr. Kahlid Ansari Incharge-Student Activity Dr. S.P.Raut HOD, CE, YCCE

Ms. Snehal Kamble Organizer, Committee Member-Student Activity