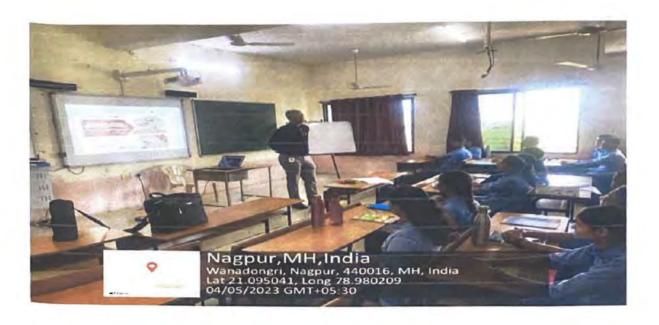

#### Guest Lecture on "Career Guidance for Civil Engineers" and Installation of Association of Civil Technocrats (ACT) Session 2023-24

Thursday 14th September 2023

Department of Civil Engineering; YCCE organized Guest Lecture on "Career guidance for Civil Engineers". The program was organized by Ms. Snehal Kamble under the Under the Aegis of IQAC

Glimpse of Guest Lecture on "Career guidance for Civil Engineers" and Installation ceremony

Minimadorigini, Marharastrina, resista
Sirinina dolli, Minimadorigi et, viterastringi,
Marina sakhira a 4(31%), keda
Lar 21,004043 (21%), keda
Lar 21,004043 (21%)
AUGUST 2,000 PM