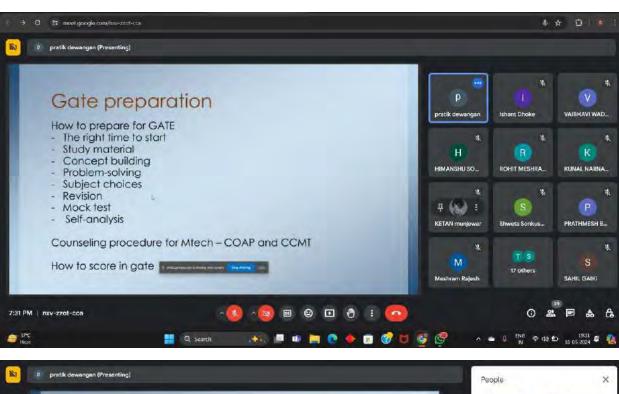

#### Guest Lecture on "Career Guidance for Civil Engineers" and Installation of Association of Civil Technocrats (ACT) Session 2023-24

Thursday 14th September 2023

Department of Civil Engineering; YCCE organized Guest Lecture on "Career guidance for Civil Engineers". The program was organized by Ms. Snehal Kamble under the Under the Aegis of IQAC

(IEI)-Student chapter, NLC and in association with ASCE.

The program is chaired by Mr.Ishan S. Akant (Alumina-CE, YCCE) (Secretary, Mauli Krupa Construction co-operative society, Gondia) on Saturday 06th February 2023. Mr.Ishan S. Akant started the lecture with a very creative introductory session. He discussed career options for engineers, and various opportunities for civil engineers in the current era and importance in construction industry. The purpose of conducting the lecture is to discuss current careers and opportunities in construction, government sectors, private sector and various Civil Engineering construction work.