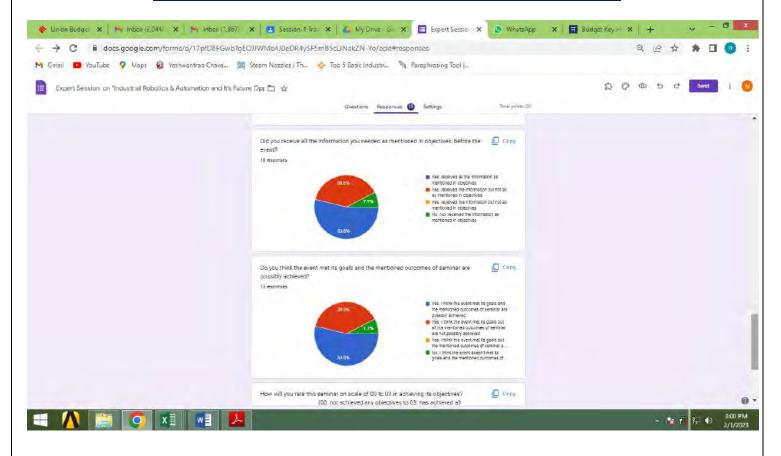

#### Guest Lecture on "Career Guidance for Civil Engineers" and Installation of Association of Civil Technocrats (ACT) Session 2023-24

Thursday 14th September 2023

Department of Civil Engineering; YCCE organized Guest Lecture on "Career guidance for Civil Engineers". The program was organized by Ms. Snehal Kamble under the Under the Aegis of IQAC

(IEI)-Student chapter, NLC and in association with ASCE.

The program is chaired by Mr.Ishan S. Akant (Alumina-CE, YCCE) (Secretary, Mauli Krupa Construction co-operative society, Gondia) on Saturday 06th February 2023. Mr.Ishan S. Akant started the lecture with a very creative introductory session. He discussed career options for engineers, and various opportunities for civil engineers in the current era and importance in construction industry. The purpose of conducting the lecture is to discuss current careers and opportunities in construction, government sectors, private sector and various Civil Engineering construction work.