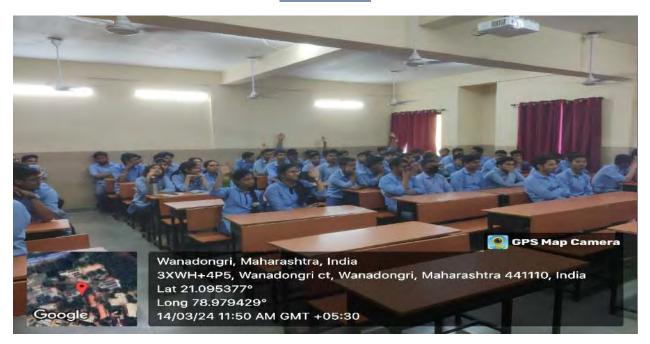

#### Guest Lecture on "Career Guidance for Civil Engineers" and Installation of Association of Civil Technocrats (ACT) Session 2023-24

Thursday 14th September 2023

Department of Civil Engineering; YCCE organized Guest Lecture on "Career guidance for Civil Engineers". The program was organized by Ms. Snehal Kamble under the Under the Aegis of IQAC

Glimpse of Guest Lecture on "Career guidance for Civil Engineers" and Installation ceremony

Minimadorigini, Marharastrina, resista
Sirinina dolli, Minimadorigi et, viterastringi,
Marina sakhira a 4(31%), keda
Lar 21,004043 (21%), keda
Lar 21,004043 (21%)
AUGUST 2,000 PM