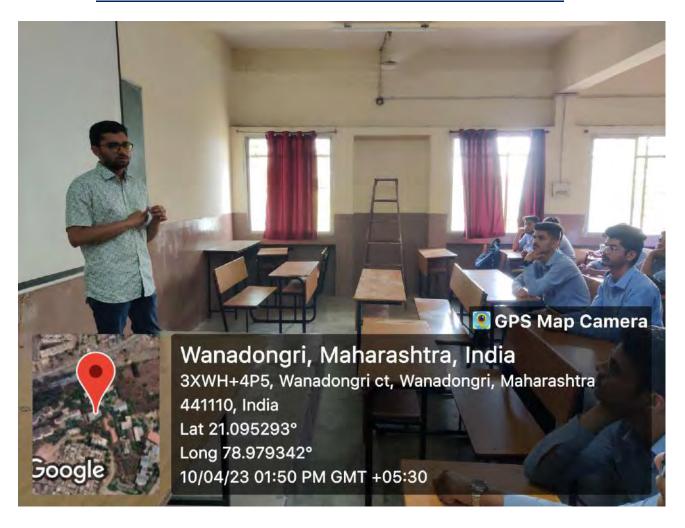

#### Guest Lecture on "Career Guidance for Civil Engineers" and Installation of Association of Civil Technocrats (ACT) Session 2023-24

Thursday 14th September 2023

Department of Civil Engineering; YCCE organized Guest Lecture on "Career guidance for Civil Engineers". The program was organized by Ms. Snehal Kamble under the Under the Aegis of IQAC

(IEI)-Student chapter, NLC and in association with ASCE.

The program is chaired by Mr.Ishan S. Akant (Alumina-CE, YCCE) (Secretary, Mauli Krupa Construction co-operative society, Gondia) on Saturday 06th February 2023. Mr.Ishan S. Akant started the lecture with a very creative introductory session. He discussed career options for engineers, and various opportunities for civil engineers in the current era and importance in construction industry. The purpose of conducting the lecture is to discuss current careers and opportunities in construction, government sectors, private sector and various Civil Engineering construction work.

Glimpse of Guest Lecture on "Career guidance for Civil Engineers" and Installation ceremony

Minimadorigini, Marharastrina, resista
Sirinina dolli, Minimadorigi et, viterastringi,
Marina sakhira a 4(31%), keda
Lar 21,004043 (21%), keda
Lar 21,004043 (21%)
AUGUST 2,000 PM

Mr.Ishan S. Akant felicitating students

Mr.Ishan S. Akant addressing students

Dr. Kahlid Ansari Incharge-Student Activity Dr. S.P.Raut HOD, CE, YCCE

Ms. Snehal Kamble Organizer, Committee Member-Student Activity