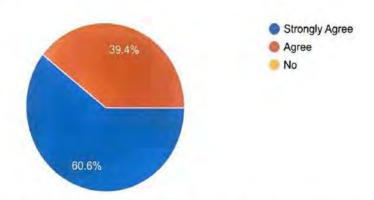

#### **Summary of 5.1.4.1**

Average percentage of students benefited by guidance for competitive examination and career counselling offered by the institution during the last five years

Average percentage of students benefited by guidance for competitive examination and carrer counselling offered by the institution year wise during the last five years

| Year                            | 2023-24  |
|---------------------------------|----------|
| Beneficiary (Placed +Joined HS) | 1013+219 |
| No. of outgoing students        |          |
| Percentage                      |          |
| Avg. %                          |          |