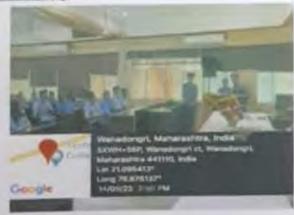

#### Guest Lecture on "Career Guidance for Civil Engineers" and Installation of Association of Civil Technocrats (ACT) Session 2023-24

Thursday 14th September 2023

Department of Civil Engineering; YCCE organized Guest Lecture on "Career guidance for Civil Engineers". The program was organized by Ms. Snehal Kamble under the Under the Aegis of IQAC

Glimpse of Guest Lecture on "Career guidance for Civil Engineers" and Installation ceremony

Minimadorigini, Marharastrina, resista
Sirinina dolli, Minimadorigi et, viterastringi,
Marina sakhira a 4(31%), keda
Lar 21,004043 (21%), keda
Lar 21,004043 (21%)
AUGUST 2,000 PM

Mr.Ishan S. Akant felicitating students

Mr.Ishan S. Akant addressing students

Dr. Kahlid Ansari Incharge-Student Activity Dr. S.P.Raut HOD, CE, YCCE

Ms. Snehal Kamble Organizer, Committee Member-Student Activity