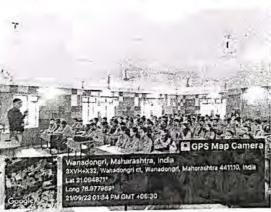

Glimpse of Guest Lecture on "Career guidance for Civil Engineers" and Installation ceremony

Minimadorigini, Marharastrina, resista
Sirinina dolli, Minimadorigi et, viterastringi,
Marina sakhira a 4(31%), keda
Lar 21,004043 (21%), keda
Lar 21,004043 (21%)
AUGUST 2,000 PM

Mr.Ishan S. Akant felicitating students

Mr.Ishan S. Akant addressing students

Dr. Kahlid Ansari Incharge-Student Activity Dr. S.P.Raut HOD, CE, YCCE

Ms. Snehal Kamble Organizer, Committee Member-Student Activity