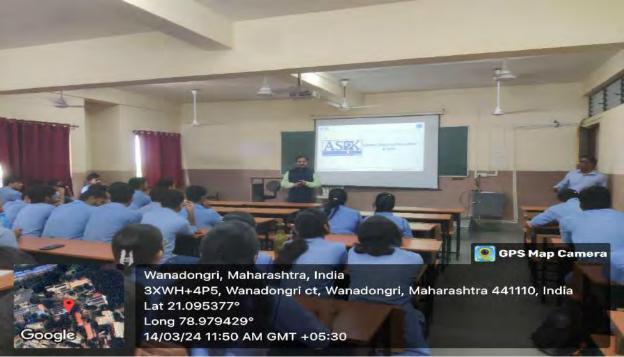

#### Guest Lecture on "Career Guidance for Civil Engineers" and Installation of Association of Civil Technocrats (ACT) Session 2023-24

Thursday 14th September 2023

Department of Civil Engineering; YCCE organized Guest Lecture on "Career guidance for Civil Engineers". The program was organized by Ms. Snehal Kamble under the Under the Aegis of IQAC

Glimpse of Guest Lecture on "Career guidance for Civil Engineers" and Installation ceremony

Minimadorigini, Marharastrina, resista
Sirinina dolli, Minimadorigi et, viterastringi,
Marina sakhira a 4(31%), keda
Lar 21,004043 (21%), keda
Lar 21,004043 (21%)
AUGUST 2,000 PM