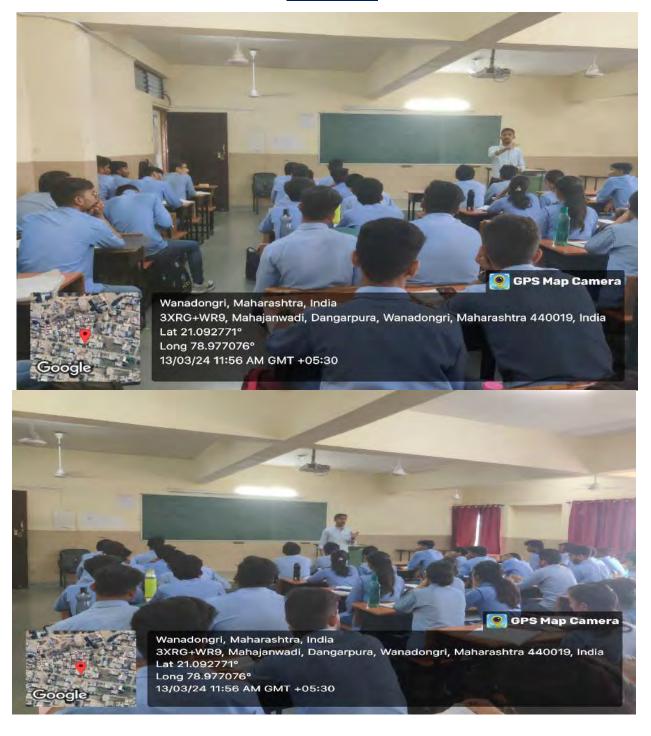

Glimpse of Guest Lecture on "Career guidance for Civil Engineers" and Installation ceremony

Minimadorigini, Marharastrina, resista
Sirinina dolli, Minimadorigi et, viterastringi,
Marina sakhira a 4(31%), keda
Lar 21,004043 (21%), keda
Lar 21,004043 (21%)
AUGUST 2,000 PM

Mr.Ishan S. Akant felicitating students

Mr.Ishan S. Akant addressing students

Dr. Kahlid Ansari Incharge-Student Activity Dr. S.P.Raut HOD, CE, YCCE

Ms. Snehal Kamble Organizer, Committee Member-Student Activity