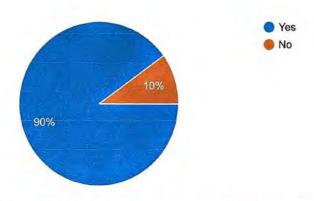

#### **Summary of 5.1.4.1**

Average percentage of students benefited by guidance for competitive examination and career counselling offered by the institution during the last five years

Average percentage of students benefited by guidance for competitive examination and carrer counselling offered by the institution year wise during the last five years

| Year                            | 2023-24  |
|---------------------------------|----------|
| Beneficiary (Placed +Joined HS) | 1013+219 |
| No. of outgoing students        |          |
| Percentage                      |          |
| Avg. %                          |          |