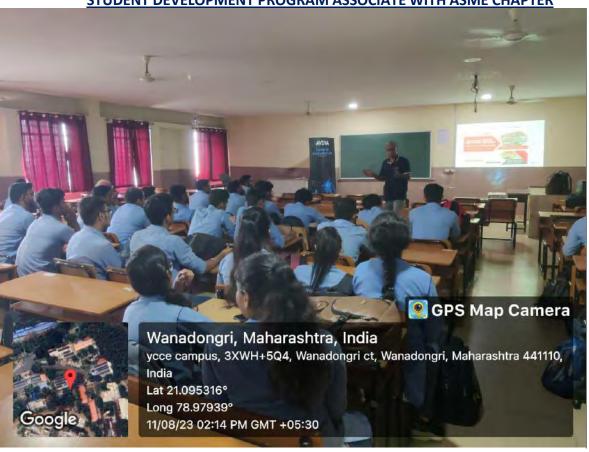

#### Guest Lecture on "Career Guidance for Civil Engineers" and Installation of Association of Civil Technocrats (ACT) Session 2023-24

Thursday 14th September 2023

Department of Civil Engineering; YCCE organized Guest Lecture on "Career guidance for Civil Engineers". The program was organized by Ms. Snehal Kamble under the Under the Aegis of IQAC

Glimpse of Guest Lecture on "Career guidance for Civil Engineers" and Installation ceremony

Minimadorigini, Marharastrina, resista
Sirinina dolli, Minimadorigi et, viterastringi,
Marina sakhira a 4(31%), keda
Lar 21,004043 (21%), keda
Lar 21,004043 (21%)
AUGUST 2,000 PM