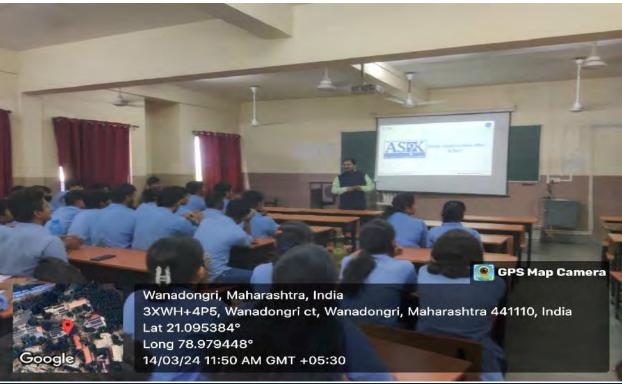

Glimpse of Guest Lecture on "Career guidance for Civil Engineers" and Installation ceremony

Minimadorigini, Marharastrina, resista
Sirinina dolli, Minimadorigi et, viterastringi,
Marina sakhira a 4(31%), keda
Lar 21,004043 (21%), keda
Lar 21,004043 (21%)
AUGUST 2,000 PM

Mr.Ishan S. Akant felicitating students

Mr.Ishan S. Akant addressing students

Dr. Kahlid Ansari Incharge-Student Activity Dr. S.P.Raut HOD, CE, YCCE

Ms. Snehal Kamble Organizer, Committee Member-Student Activity