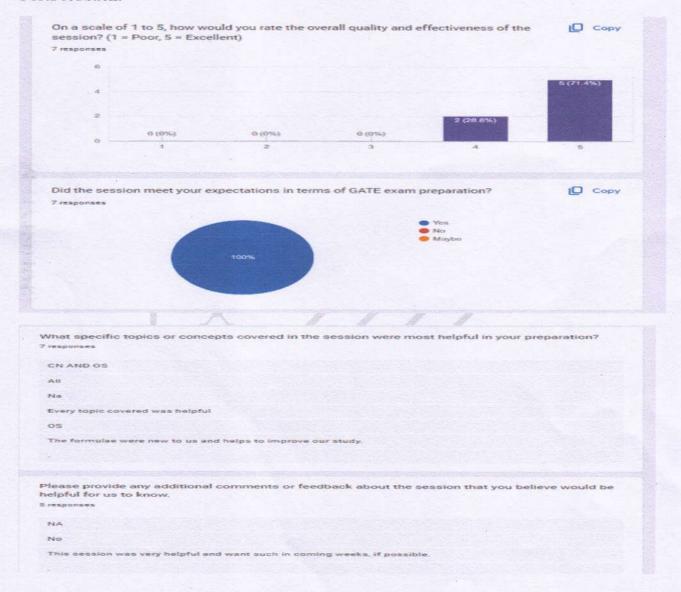

#### Guest Lecture on "Career Guidance for Civil Engineers" and Installation of Association of Civil Technocrats (ACT) Session 2023-24

Thursday 14th September 2023

Department of Civil Engineering; YCCE organized Guest Lecture on "Career guidance for Civil Engineers". The program was organized by Ms. Snehal Kamble under the Under the Aegis of IQAC