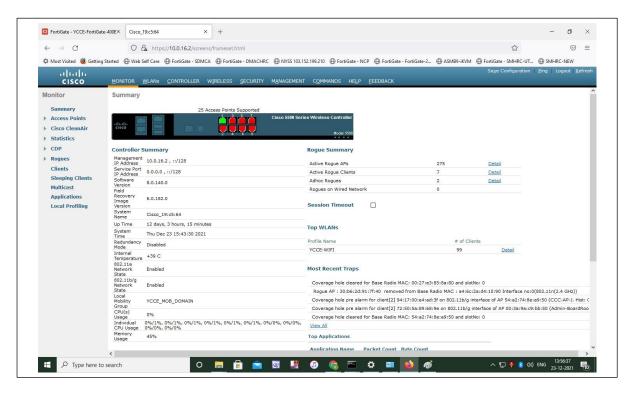

### Wi-Fi Access and locations

- 1. <u>Wi-Fi Access Point Location:</u> Almost all buildings in the campus have been built using stones. Therefore, implementing Wi-Fi facility was a great challenge. Making Wi-Fi available in every room will not be economic. Furthermore, it was suggested that Wi-Fi facility may be made available in mostly at common places like canteen, library, hostel corridors, department corridors, Laboratories, guest house and officers residences etc.
- **2.** Wi-Fi Access Points may not be placed in the classroom.
- **3.** <u>Wi-Fi Access Points</u> may be placed temporarily on demand in auditoria and other places, for conference, workshops, symposia and any other important events.