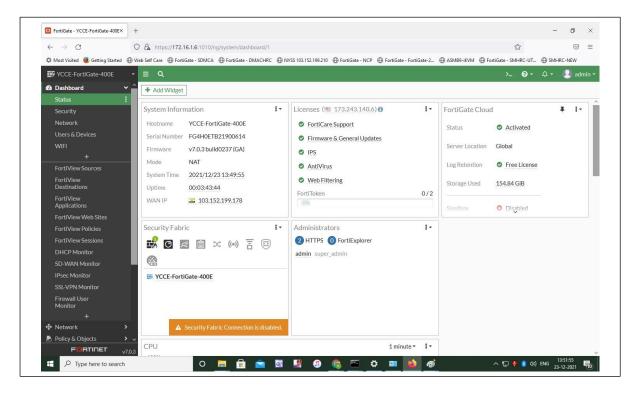

COMPUTER CENTER is running the Firewall security, DHCP, DNS, Email, web and application servers and managing the network of the YCCE.

YCCE is getting its Internet bandwidth from GENISYS COMMUNICATION. Total bandwidth availability 200 Mbps (leased line).