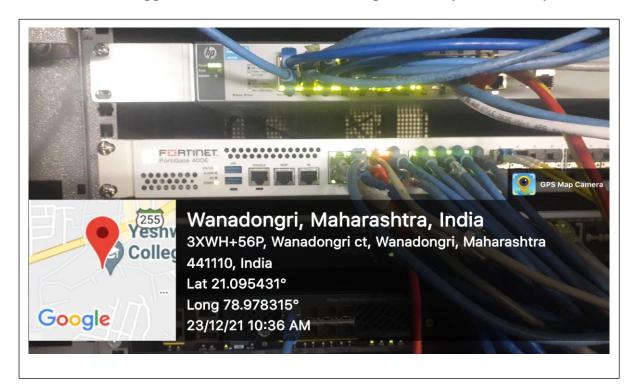

| 4.4334                                  |             |            |              | 3.5   | 12,36,623,88    |      |



| Details | FORTINET Firewall Hardware |
|---------|----------------------------|
|         |                            |



| Details | FORTINET Firewall UI |
|---------|----------------------|
|         |                      |



| Details | WiFi Controller Hardware |
|---------|--------------------------|
|         |                          |



| Details | WiFi Controller UI |
|---------|--------------------|
|         |                    |



| Details | Antivirus Management Console |
|---------|------------------------------|
|         |                              |



| Details | Outdoor WiFi Access Point |
|---------|---------------------------|
|         |                           |



| Details | Internal WiFi Access Point |
|---------|----------------------------|
|